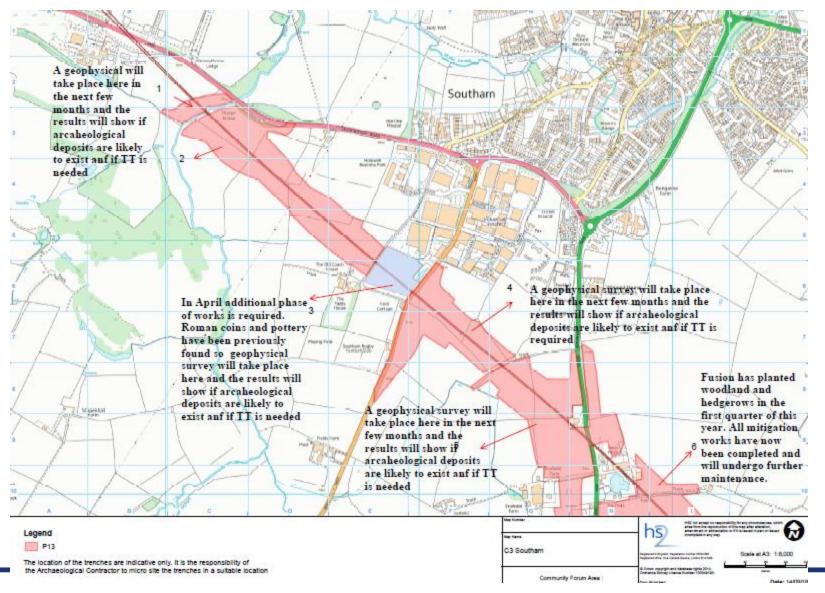

## On Going Work – GI & GPR Surveys

### **GI Completed Works**

- Dallas Burston Polo Club and Stoneleigh Park Current works
- Burton Green
- Kenilworth (Crackley Lane)
- Balsall Common
- Long Itchington
- Upcoming Works October –
- Long Itchington,
- Cubbington