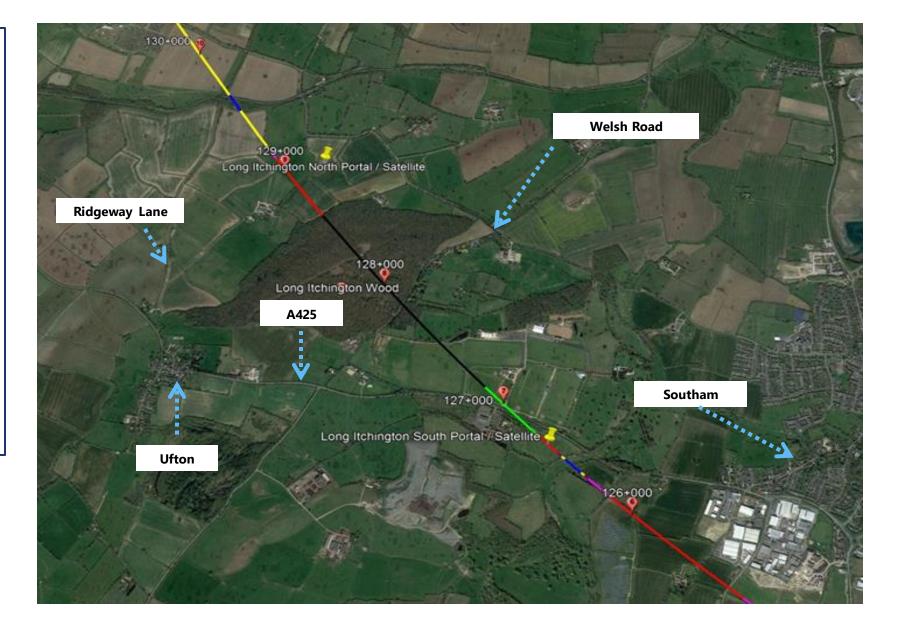

- 26 Mm<sup>3</sup> Earthworks
  - 240 structures
  - Rail systems track, signalling and OLE
- Kier brings major project experience from Hinkley Point, Crossrail, etc.







## Who is Balfour Beatty VINCI?

- 50:50 JV between Balfour Beatty Group and VINCI, formed in 2011
- Working together on Crossrail and the Smart Motorways programme
- Supported by Mott MacDonald SYSTRA as 50:50 Design JV







#### Programme –

- Prepare Compound 2019
- Receive Tunnel Boring Machine June 2020
- Breakthrough bore 1 at polo club -February 2021
- About 8 week period to transport the entire machine back to launch.
   Completion of transfer from South Portal back to North Portal March 2021
- Breakthrough bore 2 at polo club September 2021
  - TBM removal complete

Balfour Beatty 🗸 🗠 🗖

- November 2021







#### **Multimode TBM**

- 1. Excavation
- Mucking out (screw conveyor + hydraulic circuit)
- 3. Backfill grouting
- 4. Installation of the precast segments

## On Going Work – GI & GPR Surveys

### **GI Completed Works**

- Dallas Burston Polo Club and Stoneleigh Park Current works
- Burton Green
- Kenilworth (Crackley Lane)
- Balsall Common
- Long Itchington
- Upcoming Works October –
- Long Itchington,
- Cubbington



### **GPR Survey Works – on going and**

#### planned works

Welsh Road Bascote Road Long Itchington Road **Coventry Road** Fosse Way **Rugby Road** Leicester Lane Stareton Lane Dalehouse Lane Kenilworth Road Crackley Lane **Cromwell Lane** Waste Lane

Truggist Lane Lavendar Hall Lane Park Lane Stoneleigh Road Ashow Road



### **Enabling Works by Fusion**



### **En