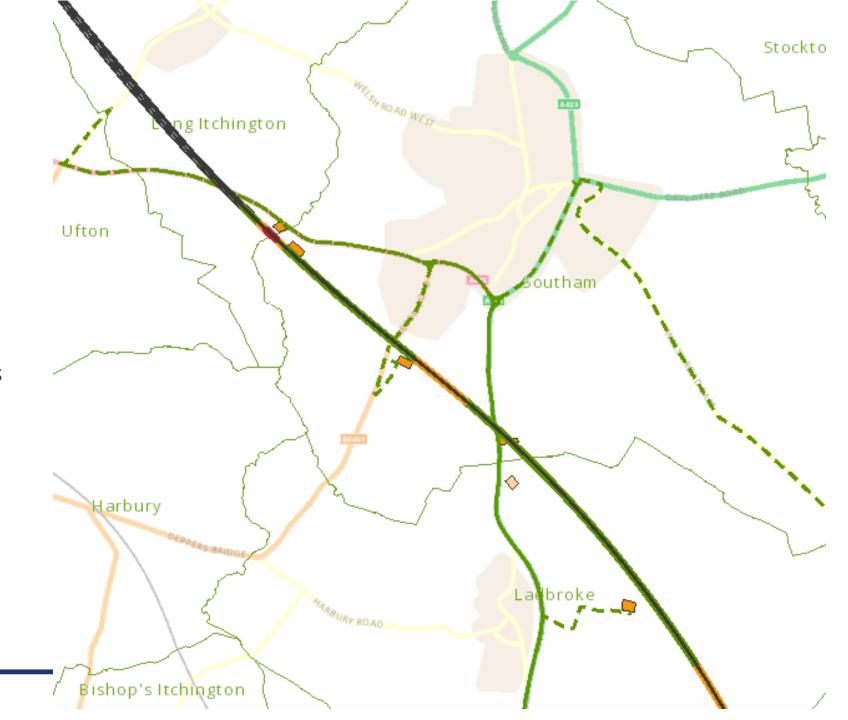

## **Traffic Routes**

- Determine traffic movements
- Measure against ES
- Identify requirements and prepare Local TMP by end October 2018
- Route Plans and S.17 applications to be prepared Q4 2018
- Main route from M40 J11 via
  A422 onto A423