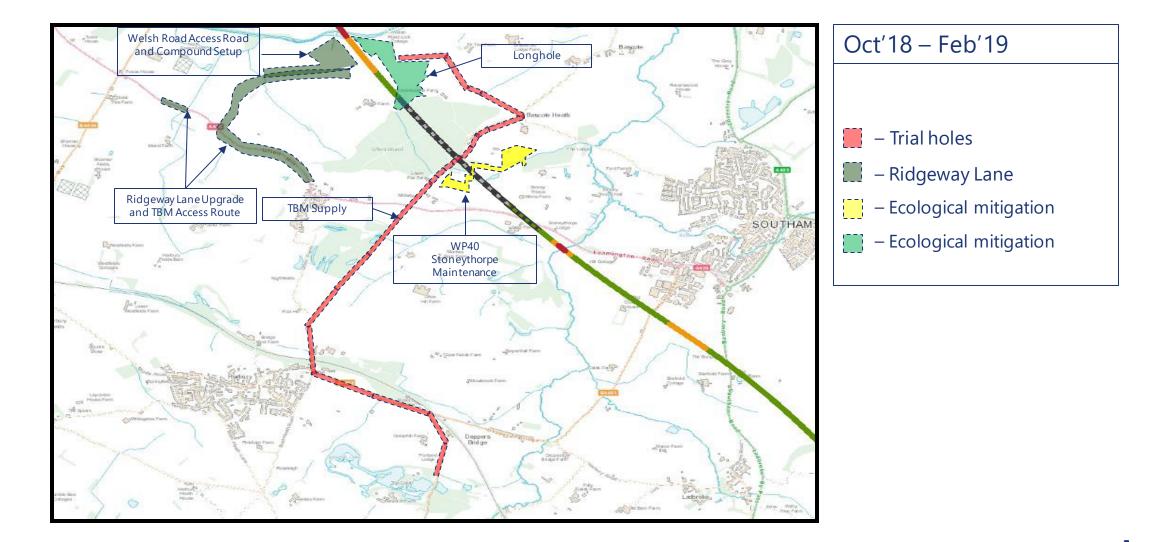

#### Programme –

- Prepare Compound 2019
- Receive Tunnel Boring Machine June 2020
- Breakthrough bore 1 at polo club -February 2021
- About 8 week period to transport the entire machine back to launch.
   Completion of transfer from South Portal back to North Portal March 2021
- Breakthrough bore 2 at polo club September 2021
  - TBM removal complete

### **Enabling Works by LM - Long Itchington wood tunnel works**