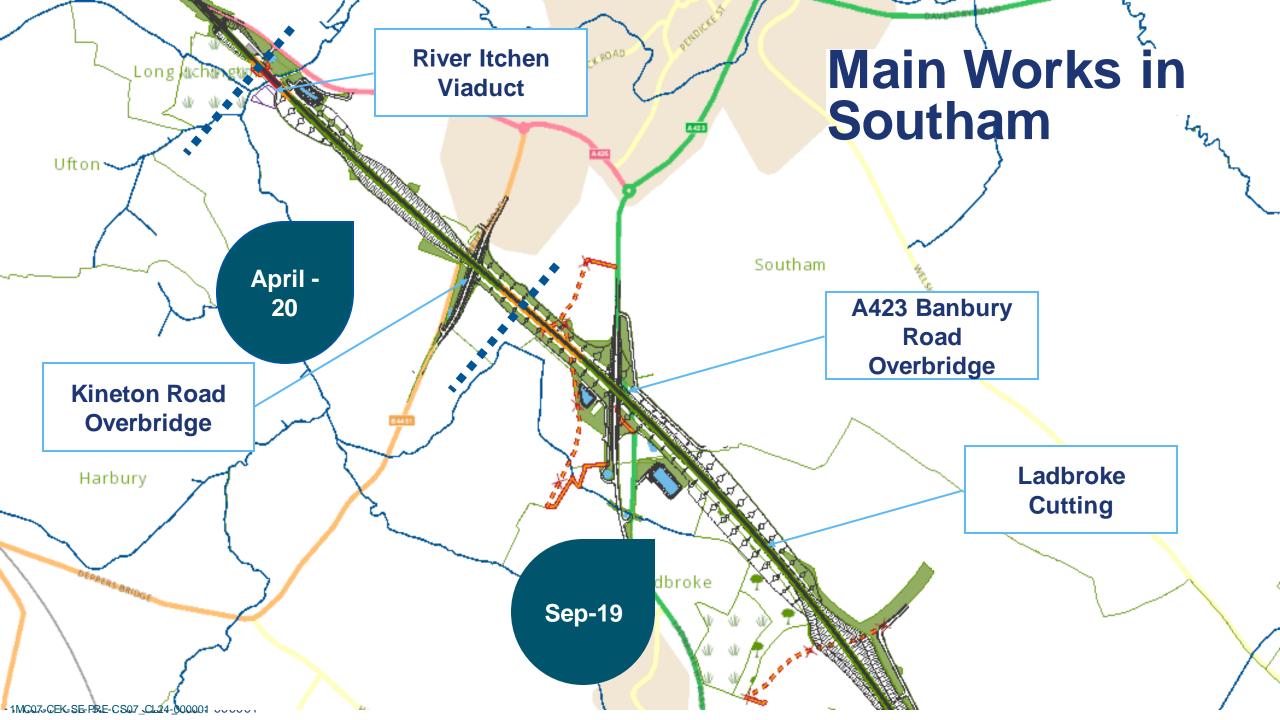

### Engagement

- Meetings with Town Council together with Neighbouring parish councils
- Drop-in sessions at Southam
  Library 16<sup>th</sup> October & 27<sup>th</sup>
  November
- Exhibition style event at the Grange Hall on Saturday 3<sup>rd</sup> November