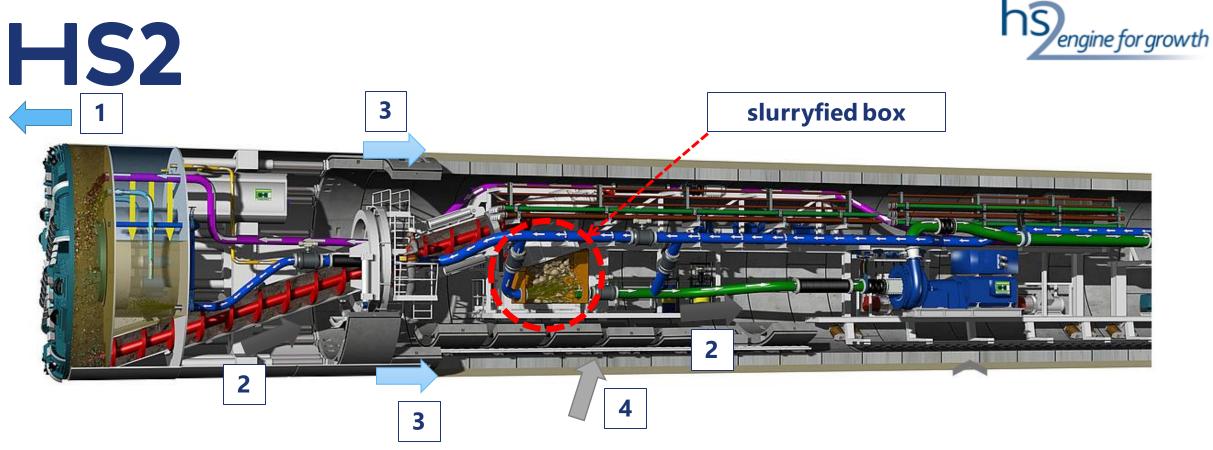

#### **Multimode TBM**

- 1. Excavation
- Mucking out (screw conveyor + hydraulic circuit)
- 3. Backfill grouting
- 4. Installation of the precast segments