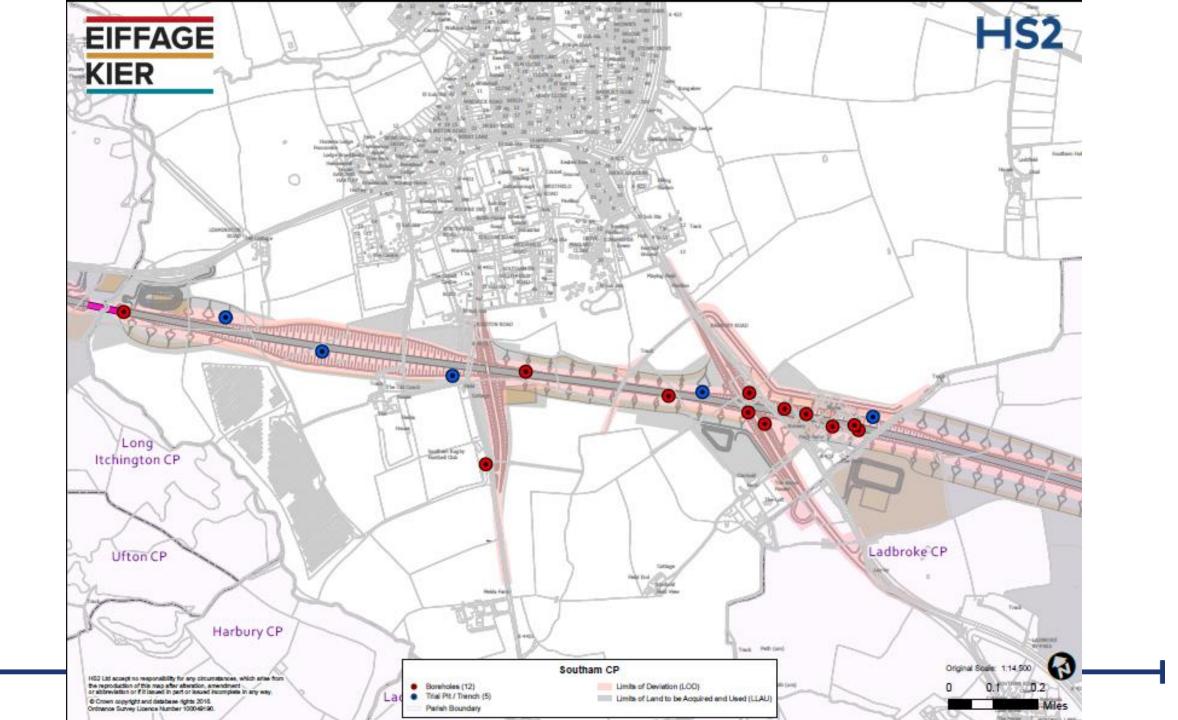

### **GI Completed Works**

- Dallas Burston Polo Club and Stoneleigh Park Current works
- Burton Green
- Kenilworth (Crackley Lane)
- Balsall Common
- Long Itchington
- Upcoming Works October –
- Long Itchington,
- Cubbington