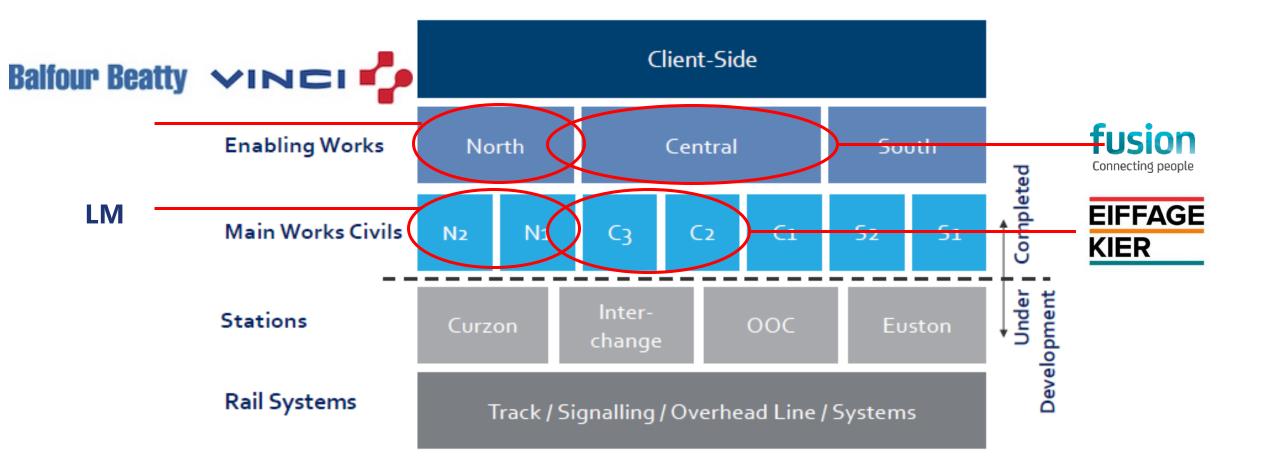

### **HS2 Delivery**

1MC07-CEK-SE-PRE-CS07\_CL24-000001

### **Eiffage Kier Joint Venture**

## Who is Balfour Beatty VINCI?

- 50:50 JV between Balfour Beatty Group and VINCI, formed in 2011
- Working together on Crossrail and the Smart Motorways programme
- Supported by Mott MacDonald SYSTRA as 50:50 Design JV

### **Enabling Works by Fusion**

### **Enabling Works by LM - Long Itchington wood tunnel works**