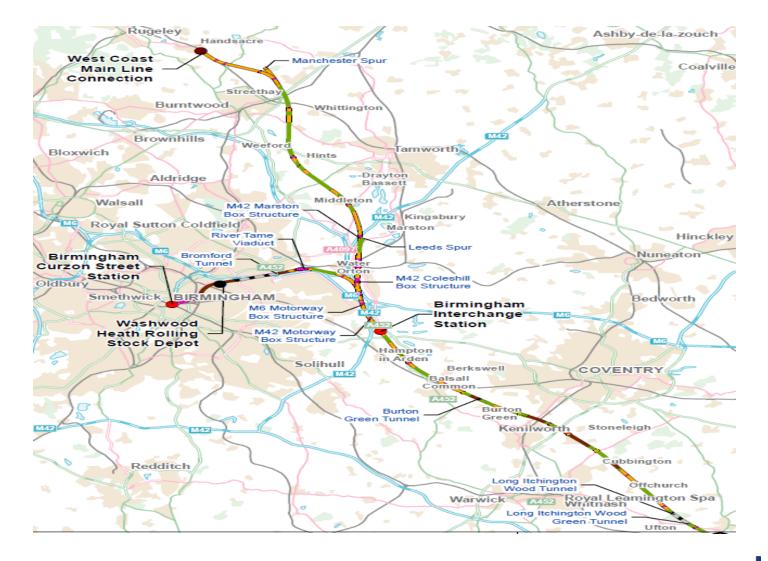

Southam
  Library 16<sup>th</sup> October & 27<sup>th</sup>
  November
- Exhibition style event at the Grange Hall on Saturday 3<sup>rd</sup> November



### **HS2 Delivery**



1MC07-CEK-SE-PRE-CS07\_CL24-000001

### **Eiffage Kier Joint Venture**

#### **Experienced multi-national joint venture**

- Eiffage have successfully delivered 180km
  Bretagne-Pays de la Loire high speed line in
  France
  - 26 Mm<sup>3</sup> Earthworks
  - 240 structures
  - Rail systems track, signalling and OLE
- Kier brings major project experience from Hinkley Point, Crossrail, etc.







## Who is Balfour Beatty VINCI?

- 50:50 JV between Balfour Beatty Group and VINCI, formed in 2011
- Working together on Crossrail and the Smart Motorways programme
- Supported by Mott MacDonald SYSTRA as 50:50 Design JV







#### Programme –

- Prepare Compound 2019
- Receive Tunnel Boring Machine June 2020
- Breakthrough bore 1 at polo club -February 2021
- About 8 week period to transport the entire machine back to launch.
   Completion of transfer from South Portal back to North Portal March 2021
- Breakthrough bore 2 at polo club September 2021
  - TBM removal complete

Balfour Beatty 🗸 🗠 🗖

- November 2021







#### **Multimode TBM**

- 1. Excavation
- Mucking out (screw conveyor + hydraulic circuit)
- 3. Backfill grouting
- 4. Installation of the precast segments

## On Going Work – GI & GPR Surveys

### **GI Completed Works**

- Dallas Burston Polo Club and Stoneleigh Park Current works
- Burton Green
- Kenilworth (Crackley Lane)
- Balsall Common
- Long Itchington
- Upcoming Works October –
- Lo