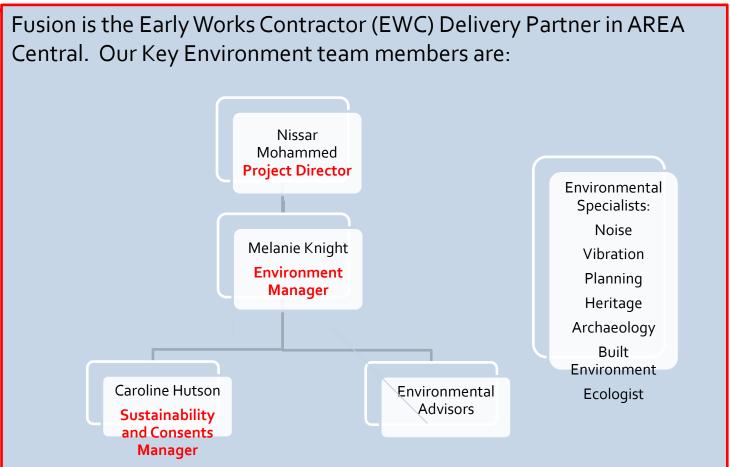

### Infrastructure Delivery – Central Area Delivery Partners

### **Key Liaison**

- Fusion is meeting with Local Authorities across the central section to agree the finer details of consents and applications associated with the early works.
- Meetings held have been very useful and given Fusion some detailed knowledge of site risks and issues around a wider 'nuisance' risk.
- Other meetings are will be booked in as soon as we have more detailed designs for our mitigation sites.
- Several community events are underway through the Central section with our environment team on hand to answer questions.