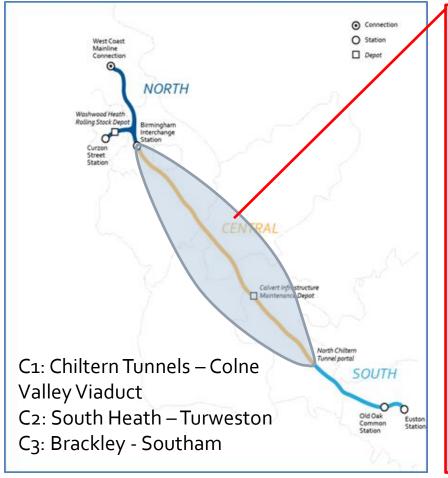

# HS2 Area Central Enabling Works

### Infrastructure Delivery – Central Area Delivery Partners