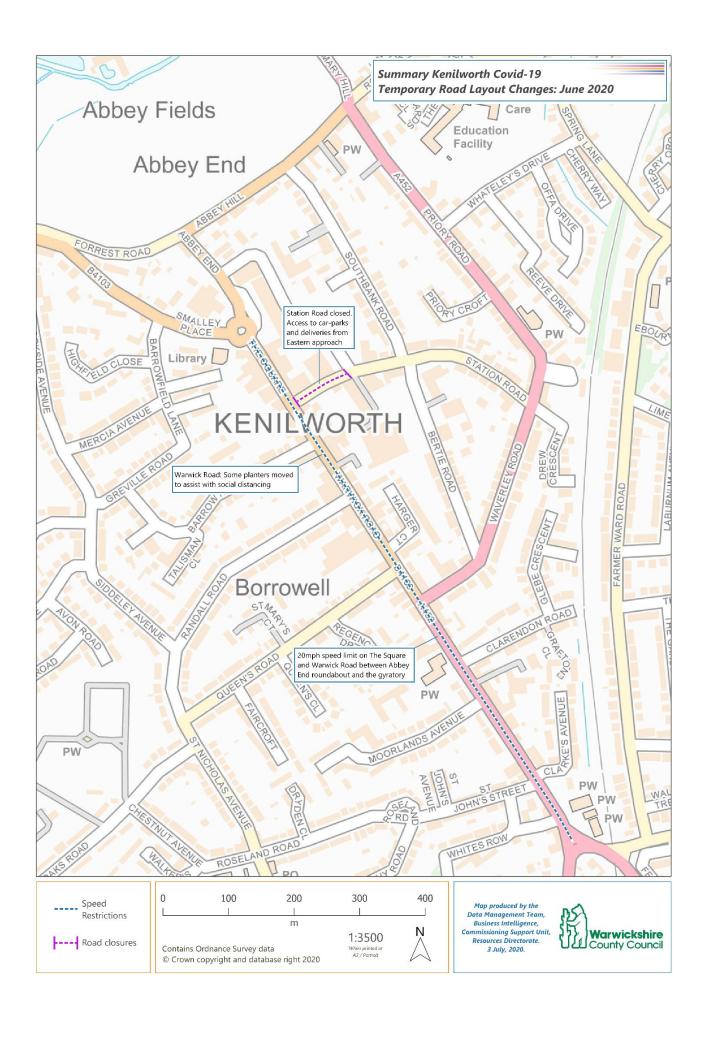

#### • Revised speed limit:

 Temporary 20mph speed limit introduced on The Square and Warwick Road between Abbey End and the gyratory at St Johns.

#### • Road Closure:

 Station Road will be closed between Warwick Road and the access to Abbey End parking / Warwick House / Waitrose service entrance. Access will be maintained to car parks (Talisman Square) and for deliveries from the eastern end of the closure.

### Warwick Road planters:

o Some planters will be relocated to assist with social distancing.

#### See summary plan overleaf

Please note; changes may be made to the scheme at short notice which are not reflected in this summary document.

Please pay attention to and observe instructions provided on signs and by traffic management.