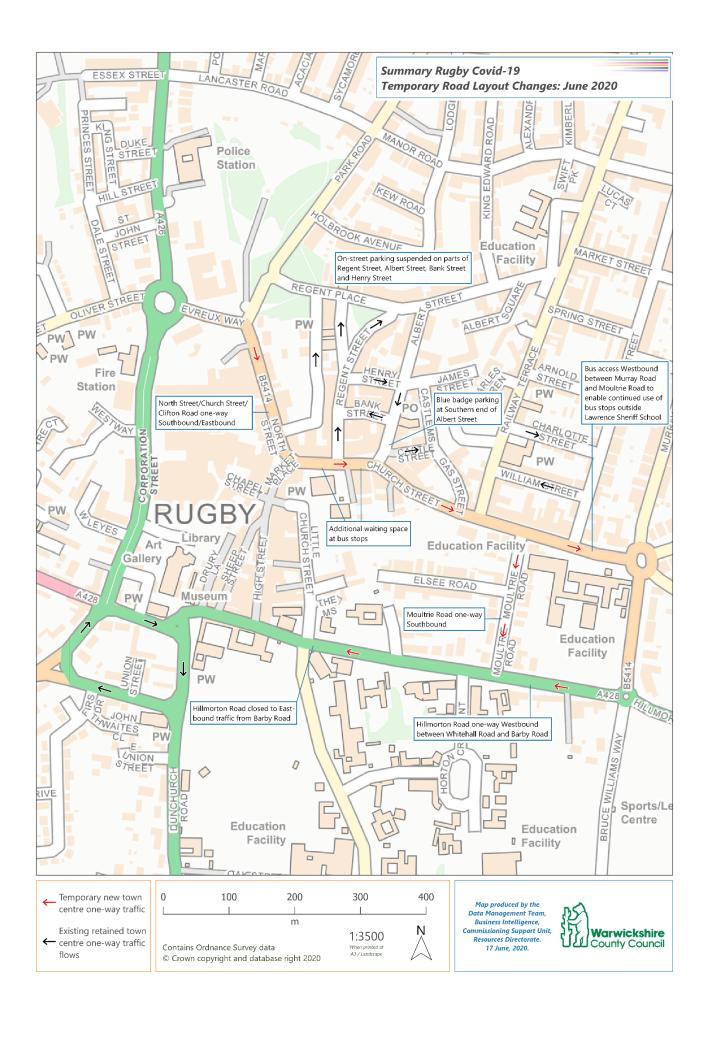

#### • One-way traffic flows:

- Clifton Road, Church Street and North Street will be closed to westbound traffic from the Murray Road roundabout to the junction of North Street / Evereux Way and Park Road.
- Hillmorton Road will be closed to eastbound traffic from Barby Road to the Whitehall Road roundabout. (Lawrence Sheriff Street will remain open in both directions between the Gyratory and Barby Road supporting access to Hospital of St Cross).
- Moultrie Road will be closed to northbound traffic.

### Cycling:

- Clifton Road
   – cyclists will be permitted to travel westbound
- o Hillmorton Road cyclists will be permitted to travel eastbound.
- All town centre bicycle racks are shown on the Rugby Borough Council App which can be downloaded from app stores.
- On-street parking suspension: Visitors are advised to use car parks.
  - o Regent Street, south of Henry Street including existing blue badge parking.
  - Albert Street, south of Henry Street. Blue badge parking provided at south end of Albert Street.
  - o Bank Street.
  - Henry Street.
- Blue badge parking: Blue badge parking relocated from Regent Street to the south end of Albert Street near to the Post Office.

#### Bus stops and services:

- Please see <u>www.warwickshire.gov.uk/buses</u> for current information on bus services.
- Church Street eastbound bus stops. Additional space provided for passengers.
- Clifton Road: Bus access maintained westbound between Murray Rd. and Moultrie
  Rd. to enable continued use of bus stops outside Lawrence Sheriff School.
- **Taxi rank:** Church Street The existing westbound taxi rank will be retained but with taxis travelling eastbound. The existing eastbound rank will be unavailable.

#### See summary plan overleaf

Please note; changes may be made to the scheme at short notice which are not reflected in this summary document.

Please pay attention to and observe instructions provided on signs and by traffic management.