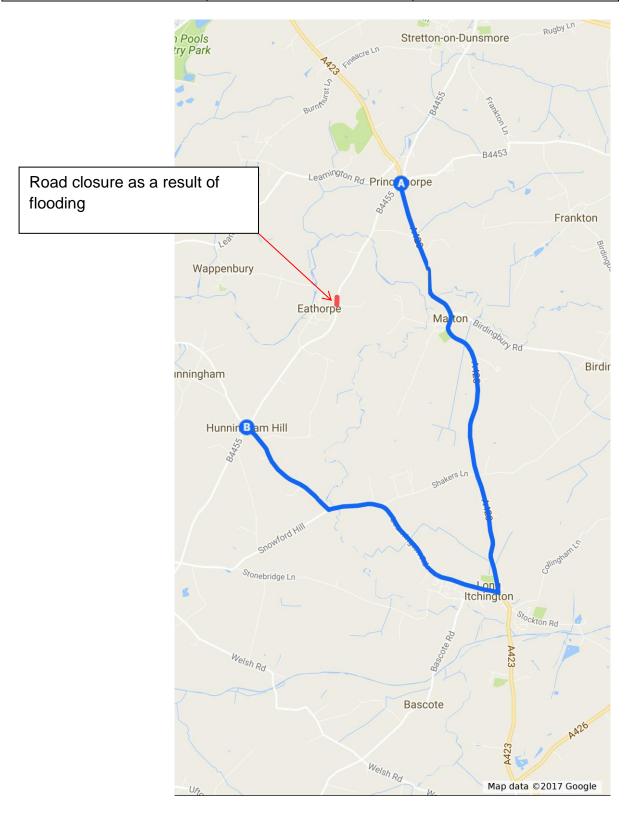

Scheme 5 - Eathorpe - B4455

|                       | Distance | Time       |
|-----------------------|----------|------------|
| Standard Route B4455  | 4Km      | 3 minutes  |
| Diversion Route shown | 10Km     | 10 minutes |
| Additional            | 6Km      | 7 minutes  |