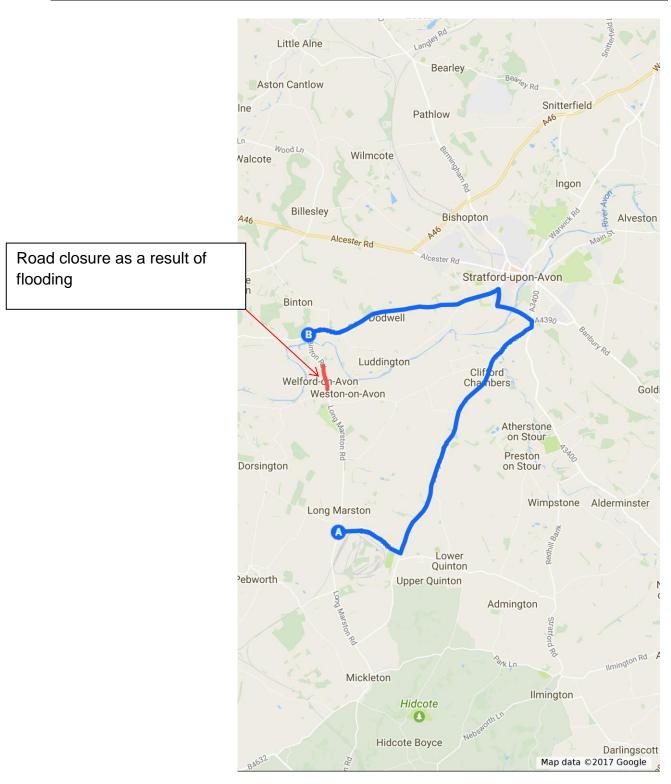

Scheme 4 - Welford-on-Avon - C46

|                       | Distance | Time       |
|-----------------------|----------|------------|
| Standard Route C46    | 6Km      | 7 minutes  |
| Diversion Route shown | 17Km     | 16 minutes |
| Additional            | 11Km     | 9 minutes  |