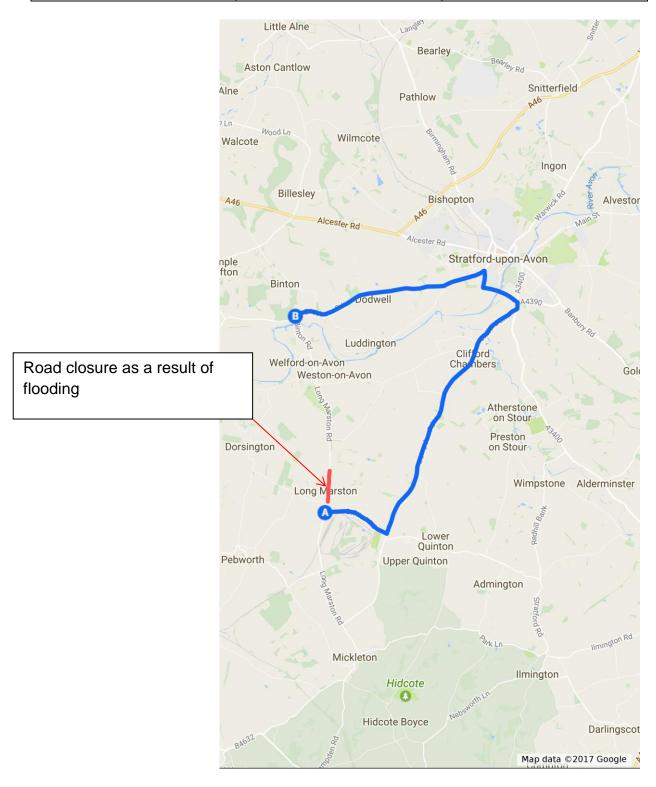

Scheme 2 - Long Marston - C46

|                       | Distance | Time       |
|-----------------------|----------|------------|
| Standard Route C46    | 6 Km     | 7 minutes  |
| Diversion Route shown | 17 Km    | 16 minutes |
| Additional            | 11 Km    | 9 minutes  |