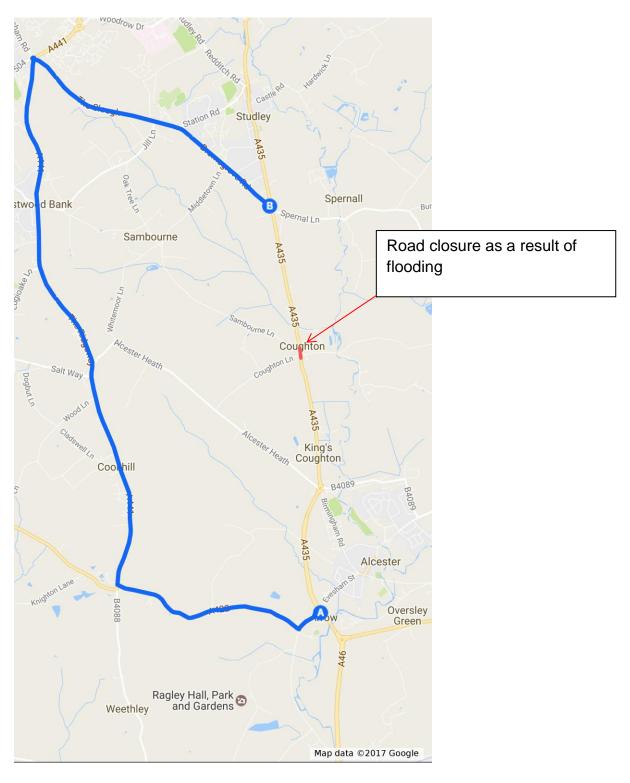

Scheme 3 - Coughton - A435

|                       | Distance | Time       |
|-----------------------|----------|------------|
| Standard Route A435   | 6 Km     | 5 minutes  |
| Diversion Route shown | 15 Km    | 17 minutes |
| Additional            | 9 Km     | 12 minutes |