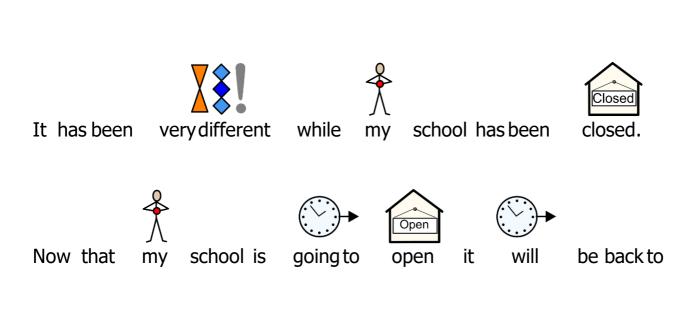

#### I'm going back to school?

The first day that I will go back to school is (fill in as

appropriate).

It has been

very different

while my

school

has been

closed.

Now that

my

school is

going to

open,

it

be back to normal.