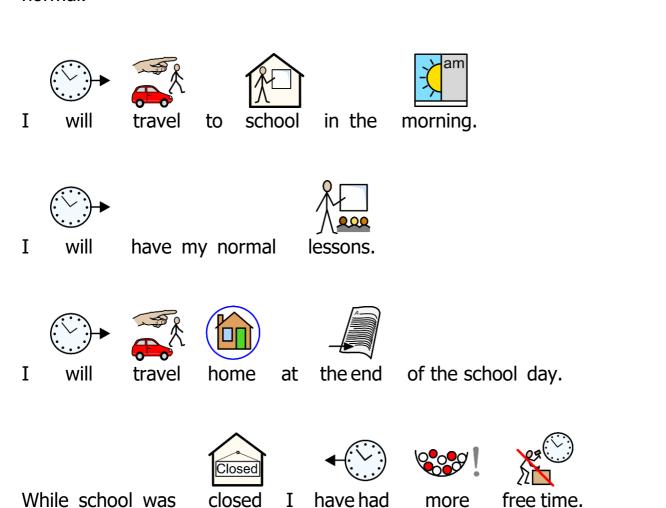

Ι

to

in the

Ι will

have my normal

lessons.

Ι

travel

home

at the end of the school day.

Going to school

important.

Going to school is good for me.

is

go back to school and

see