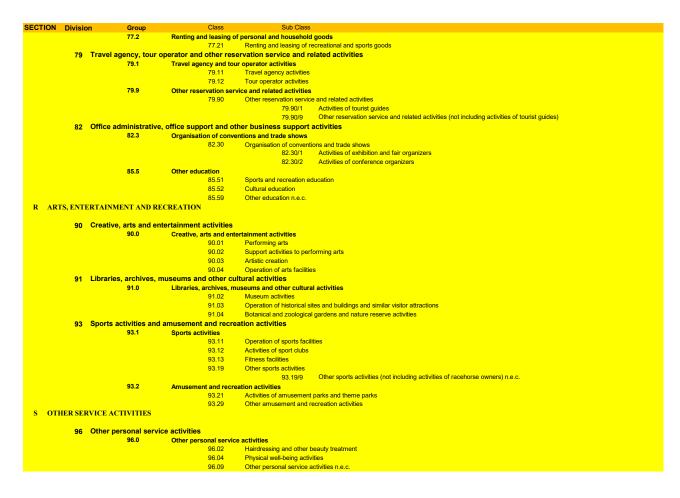

## Warwickshire Business Green Recovery Grant Scheme - SIC Codes Eligible to Apply

|                                                                                                          | -                                |                                                                                                                                                                                                                                                    |
|----------------------------------------------------------------------------------------------------------|----------------------------------|----------------------------------------------------------------------------------------------------------------------------------------------------------------------------------------------------------------------------------------------------|
| SECTION Division Group<br>47 Retail trade, except                                                        | Class<br>of motor vehicles and u | Sub Class<br>motorcycles                                                                                                                                                                                                                           |
| 47 Retail trade, except<br>47.1                                                                          | Retail sale in non-spe           |                                                                                                                                                                                                                                                    |
|                                                                                                          | 47.11                            | Retail sale in non-specialised stores with food, beverages or tobacco predominating                                                                                                                                                                |
|                                                                                                          | 47.19                            | Other retail sale in non-specialised stores                                                                                                                                                                                                        |
| 47.2                                                                                                     | Retail sale of food, be<br>47.21 | verages and tobacco in specialised stores Retail sale of fruit and vegetables in specialised stores                                                                                                                                                |
|                                                                                                          | 47.21                            | Retail sale of meat and meat products in specialised stores                                                                                                                                                                                        |
|                                                                                                          | 47.23                            | Retail sale of fish, crustaceans and molluccs in specialised stores                                                                                                                                                                                |
|                                                                                                          | 47.24                            | Retail sale of bread, cakes, flour confectionery and sugar confectionery in specialised stores                                                                                                                                                     |
|                                                                                                          | 47.25                            | Retail sale of beverages in specialised stores                                                                                                                                                                                                     |
|                                                                                                          | 47.26<br>47.29                   | Retail sale of tobacco products in specialised stores Other retail sale of food in specialised stores                                                                                                                                              |
| 47.3                                                                                                     | Retail sale of automot           |                                                                                                                                                                                                                                                    |
|                                                                                                          | 47.30                            | Retail sale of automotive fuel in specialised stores                                                                                                                                                                                               |
| 47.4                                                                                                     |                                  | tion and communication equipment in specialised stores                                                                                                                                                                                             |
|                                                                                                          | 47.41<br>47.42                   | Retail sale of computers, peripheral units and software in specialised stores<br>Retail sale of telecommunications equipment in specialised stores                                                                                                 |
|                                                                                                          | 47.42                            | 47.42/1 Retail sale of mobile telephones in specialised stores                                                                                                                                                                                     |
|                                                                                                          |                                  | 47.42/9 Retail sale of telecommunications equipment (other than mobile telephones) n.e.c., in specialised stores                                                                                                                                   |
|                                                                                                          | 47.43                            | Retail sale of audio and video equipment in specialised stores                                                                                                                                                                                     |
| 47.5                                                                                                     |                                  | usehold equipment in specialised stores                                                                                                                                                                                                            |
|                                                                                                          | 47.51<br>47.52                   | Retail sale of textiles in specialised stores<br>Retail sale of hardware, paints and glass in specialised stores                                                                                                                                   |
|                                                                                                          | 47.53                            | Retail sale of carpets, rugs, wall and floor coverings in specialised stores                                                                                                                                                                       |
|                                                                                                          | 47.54                            | Retail sale of electrical household appliances in specialised stores                                                                                                                                                                               |
|                                                                                                          | 47.59                            | Retail sale of furniture, lighting equipment and other household articles in specialised stores                                                                                                                                                    |
|                                                                                                          |                                  | <ul> <li>47.59/1 Retail sale of musical instruments and scores in specialised stores</li> <li>47.59/9 Retail sale of furniture, lighting equipment and other household articles (other than musical instruments) n.e.c., in specialised</li> </ul> |
| 47.6                                                                                                     | Retail sale of cultural          | 47.59/9 Retail sale of furniture, lighting equipment and other nousehold arucles (other than musical instruments) h.e.c., in specialised<br>and recreation goods in specialised stores                                                             |
|                                                                                                          | 47.61                            | Retail sale of books in specialised stores                                                                                                                                                                                                         |
|                                                                                                          | 47.62                            | Retail sale of newspapers and stationery in specialised stores                                                                                                                                                                                     |
|                                                                                                          | 47.63<br>47.64                   | Retail sale of music and video recordings in specialised stores<br>Retail sale of sporting equipment in specialised stores                                                                                                                         |
|                                                                                                          | 47.64<br>47.65                   | Retail sale of sporting equipment in specialised stores<br>Retail sale of games and toys in specialised stores                                                                                                                                     |
| 47.7                                                                                                     |                                  | sods in specialised stores                                                                                                                                                                                                                         |
|                                                                                                          | 47.71                            | Retail sale of clothing in specialised stores                                                                                                                                                                                                      |
|                                                                                                          | 47.72                            | Retail sale of footwear and leather goods in specialised stores                                                                                                                                                                                    |
|                                                                                                          |                                  | 47.72/1 Retail sale of footwear in specialised stores     47.72/2 Retail sale of leather goods in specialised stores                                                                                                                               |
|                                                                                                          | 47.74                            | Retail sale of medical and orthopaedic goods in specialised stores                                                                                                                                                                                 |
|                                                                                                          |                                  | 47.74/1 Retail sale of hearing aids in specialised stores                                                                                                                                                                                          |
|                                                                                                          | 47.75                            | 47.74/9 Retail sale of medical and orthopaedic goods (other than hearing aids) n.e.c., in specialised stores                                                                                                                                       |
|                                                                                                          | 47.75<br>47.76                   | Retail sale of cosmetic and toilet articles in specialised stores<br>Retail sale of flowers, plants, seeds, fertilisers, pet animals and pet food in specialised stores                                                                            |
|                                                                                                          | 47.77                            | Retail sale of watches and jewellery in specialised stores                                                                                                                                                                                         |
|                                                                                                          | 47.78                            | Other retail sale of new goods in specialised stores                                                                                                                                                                                               |
|                                                                                                          |                                  | 47.78/1 Retail sale in commercial art galleries                                                                                                                                                                                                    |
|                                                                                                          |                                  | 47.78/2 Retail sale by opticians                                                                                                                                                                                                                   |
|                                                                                                          |                                  | 47.78/9 Other retail sale of new goods in specialised stores (other than by opticians or commercial art galleries), n.e.c                                                                                                                          |
|                                                                                                          | 47.79                            | Retail sale of second-hand goods in stores                                                                                                                                                                                                         |
|                                                                                                          |                                  | 47.79/1 Retail sale of antiques including antique books, in stores                                                                                                                                                                                 |
| 47.8                                                                                                     | Retail sale via stalls a         | 47.79/9 Retail sale of second-hand goods (other than antiques and antique books) in stores                                                                                                                                                         |
|                                                                                                          | 47.81                            | Retail sale via stalls and markets of food, beverages and tobacco products                                                                                                                                                                         |
|                                                                                                          | 47.82                            | Retail sale via stalls and markets of textiles, clothing and footwear                                                                                                                                                                              |
|                                                                                                          | 47.89                            | Retail sale via stalls and markets of other goods                                                                                                                                                                                                  |
| 47.9                                                                                                     | Retail trade not in sto<br>47.99 | Other retail sale not in stores, stalls or markets                                                                                                                                                                                                 |
| I ACCOMMODATION AND FOOD                                                                                 |                                  |                                                                                                                                                                                                                                                    |
| 55 Accommodation                                                                                         |                                  |                                                                                                                                                                                                                                                    |
| 55.1                                                                                                     | Hotels and similar ac            |                                                                                                                                                                                                                                                    |
| 55.2                                                                                                     | 55.10<br>Holiday and other sho   | Hotels and similar accommodation ort-stay accommodation                                                                                                                                                                                            |
| 00.2                                                                                                     | 55.20                            | Holiday and other short-stay accommodation                                                                                                                                                                                                         |
|                                                                                                          |                                  | 55.20/1 Holiday centres and villages                                                                                                                                                                                                               |
|                                                                                                          |                                  | 55.20/2 Youth hostels                                                                                                                                                                                                                              |
|                                                                                                          |                                  | 55.20/9 Other holiday and other short-stay accommodation (not including holiday centres and villages or youth hostels) n.e.c.                                                                                                                      |
| 55.3                                                                                                     | Camping grounds                  | creational vehicle parks and trailer parks                                                                                                                                                                                                         |
|                                                                                                          | 55.30                            | Camping grounds, recreational vehicle parks and trailer parks                                                                                                                                                                                      |
| 55.9                                                                                                     | Other accommodation              | n de la construcción de la constru                                                                                                                                     |
|                                                                                                          | 55.90                            | Other accommodation                                                                                                                                                                                                                                |
| 56 Food and beverage<br>56.1                                                                             |                                  | ile food service activities                                                                                                                                                                                                                        |
| 56.1                                                                                                     | Restaurants and mob              | Restaurants and mobile food service activities                                                                                                                                                                                                     |
|                                                                                                          |                                  | 56.10/1 Licensed restaurants                                                                                                                                                                                                                       |
|                                                                                                          |                                  | 56.10/2 Unlicensed restaurants and cafes                                                                                                                                                                                                           |
| 56.2                                                                                                     | Event catoring and at            | 56.10/3 Take away food shops and mobile food stands<br>her food service activities                                                                                                                                                                 |
| 00.2                                                                                                     | Event catering and ot            | Event catering activities                                                                                                                                                                                                                          |
|                                                                                                          | 56.29                            | Other food service activities                                                                                                                                                                                                                      |
| 56.3                                                                                                     | Beverage serving acti            |                                                                                                                                                                                                                                                    |
|                                                                                                          | 56.30                            | Beverage serving activities<br>56.30/1 Licensed clubs                                                                                                                                                                                              |
|                                                                                                          |                                  | 56.30/2 Public houses and bars                                                                                                                                                                                                                     |
|                                                                                                          |                                  |                                                                                                                                                                                                                                                    |
| L REAL ESTATE ACTIVITIES                                                                                 |                                  |                                                                                                                                                                                                                                                    |
| 68 Real estate activitie<br>68.2                                                                         |                                  | g of own or leased real estate                                                                                                                                                                                                                     |
| 00.2                                                                                                     | Kenting and operating            | 68.20/2 Letting and operating of conference and exhibition centres                                                                                                                                                                                 |
| N ADMINISTRATIVE AND SUPPORT SERVICE ACTIVITIES                                                          |                                  |                                                                                                                                                                                                                                                    |
| 77 Rental and leasing activities                                                                         |                                  |                                                                                                                                                                                                                                                    |
| 77.1 Renting and leasing of motor vehicles<br>77.11 Renting and leasing of cars and light motor vehicles |                                  |                                                                                                                                                                                                                                                    |
|                                                                                                          |                                  |                                                                                                                                                                                                                                                    |

## Warwickshire County Council

## Warwickshire Business Green Recovery Grant Scheme - SIC Codes Eligible to Apply