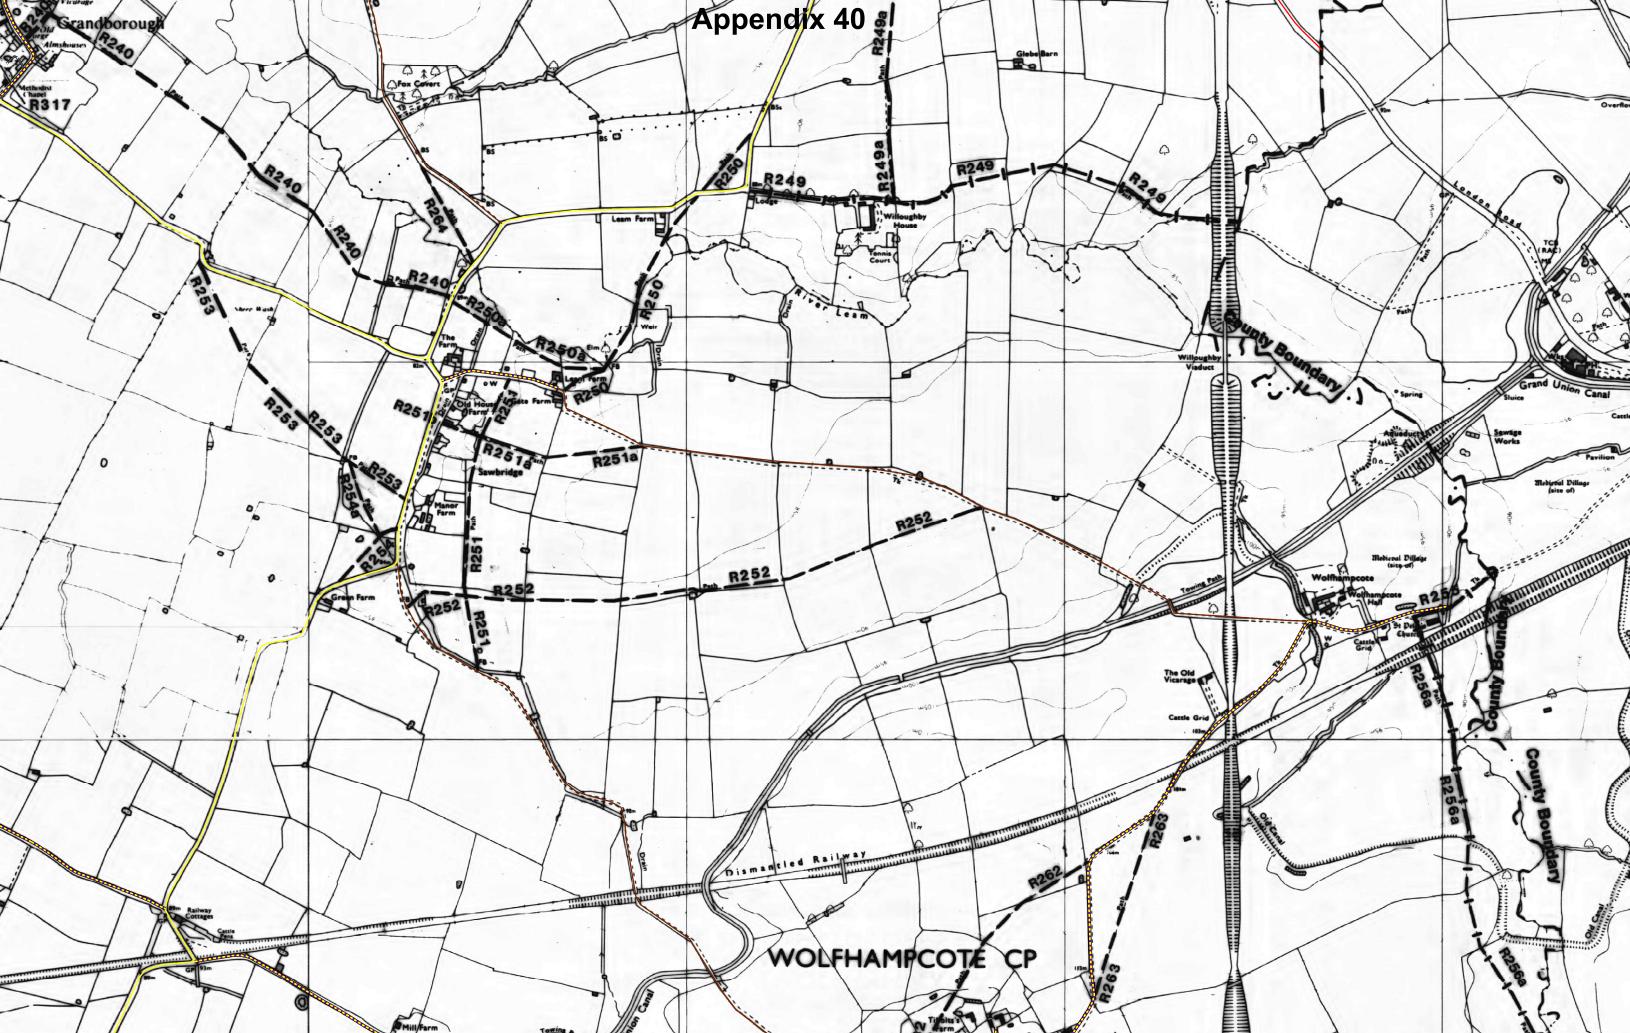

# W.C.C. WRITTEN STATEMENT 1998. Appendix 40 Sheet Number SP 56NW

| Bridleway               | Length: 197 metres                               |
|-------------------------|--------------------------------------------------|
| Metalled and gravel tra | ack. First 111 metres 3.5 metres wide; remainder |
| width unspecified.      |                                                  |
| FROM:                   | 502698 Road No. A45 Daventry Road                |
| TO:                     | 502700 Path continued on sheet SP57SW            |
| Connects with:          | A45                                              |

#### R239

| Footpath                  | Length: | 85 metres                      |
|---------------------------|---------|--------------------------------|
| Surface type unspecified. | Width u | inspecified.                   |
| FROM:                     | 501677  | Road No. D2280 Willoughby Road |
| TO:                       | 500677  | Path continued on sheet SP46NE |
| Connects with:            | D2280   |                                |

### R240

| Footpath                  | Length: | 460 metres                     |
|---------------------------|---------|--------------------------------|
| Surface type unspecified. | Width u | nspecified.                    |
| FROM:                     | 504662  | Road No. C74 Sawbridge Road    |
| TO:                       | 500664  | Path continued on sheet SP46NE |
| Connects with:            | C74     |                                |

#### R241

| Footpath                  | Length: 143 | 35 metres                |
|---------------------------|-------------|--------------------------|
| Surface type unspecified. | Width unspe | ecified.                 |
| FROM:                     | 508693 Roa  | ad No. A45 Daventry Road |
| TO:                       | 501682 Roa  | ad No. D2279 Fields Lane |
| Connects with:            | A45 D2279   |                          |

## R242

| Footpath                  | Length: 815 metres                |
|---------------------------|-----------------------------------|
| Surface type unspecified. | Width unspecified.                |
| FROM:                     | 508693 Road No. A45 Daventry Road |
| TO:                       | 516696 County boundary            |
| Connects with:            | A45                               |

## R243

| Bridleway                 | Length: | 1140 metres                |
|---------------------------|---------|----------------------------|
| Padded track, 2.74 metres | s wide  |                            |
| FROM:                     | 515684  | Road No. A45 Daventry Road |
| TO:                       | 518695  | County boundary            |
| Connects with:            | A45     |                            |

## R244

| Footpath                  | Length:  | 650 metres                    |
|---------------------------|----------|-------------------------------|
| Surface type unspecified. | Width un | nspecified.                   |
| FROM:                     | 515684   | Road No. A45 Daventry Road    |
| TO:                       | 516678   | Road No. D2280 Woolscote Road |
| Connects with:            | A45 D2   | 280                           |

#### R245

| Footpath                 | Length:  | 220 metres                    |
|--------------------------|----------|-------------------------------|
| Padded track. Width unsp | ecified. |                               |
| FROM:                    | 510677   | Road No. D2280 Woolscote Road |
| TO:                      | 512676   | Road No. D2280 Woolscote Road |
| Connects with:           | D2280    |                               |

## R

| R246                                |                                                                               |
|-------------------------------------|-------------------------------------------------------------------------------|
| Footpath                            | Length: 320 metres                                                            |
| Padded track. Width uns             | -                                                                             |
| FROM:                               | 516677 Road No. D2284 Lower Street                                            |
| TO:<br>Connects with:               | 515675 Road No. D2284 Brook Close<br>D2284                                    |
|                                     | D2284                                                                         |
| R247                                |                                                                               |
| Footpath                            | Length: 530 metres                                                            |
|                                     | and padded track. Width unspecified.                                          |
| FROM:<br>TO:                        | 522675 Road No. A45 Daventry Road<br>517675 Road No. D2284 Lower Street       |
| Connects with:                      | A45 D2284 R247a R247b R247c                                                   |
| - R247a                             |                                                                               |
|                                     | Longthe 150 meters                                                            |
| Footpath<br>Padded track. Width uns | Length: 150 metres<br>pecified.                                               |
| FROM:                               | 518674 Road No. C74 Main Street                                               |
| TO:                                 | 518675 Junction with footpath R247                                            |
| Connects with:                      | С74 R247 R247b                                                                |
| - R247b                             |                                                                               |
| Footpath                            | Length: 75 metres                                                             |
| Padded track. Width uns             | a                                                                             |
| FROM:<br>TO:                        | 518675 Junction with footpath R247a<br>519675 Junction with footpath R247     |
| Connects with:                      | R247 R247a                                                                    |
| - R247c                             |                                                                               |
|                                     | Length: 500 metres                                                            |
| Footpath<br>Padded track. Width uns | •                                                                             |
| FROM:                               | 522680 Road No. C74 Longdown Lane                                             |
| TO:<br>Connects with:               | 519675 Junction with footpath R247                                            |
|                                     | A45 C74 R247                                                                  |
| - R248                              |                                                                               |
| Footpath                            | Length: 400 metres                                                            |
| Surface type unspecified FROM:      | . Width unspecified.<br>524672 Road No. A45 London Road                       |
| TO:                                 | 527669 County boundary                                                        |
| Connects with:                      | A45                                                                           |
| - R249                              |                                                                               |
| Bridleway                           | Length: 1340 metres                                                           |
| Padded track. Width uns             | •                                                                             |
| FROM:                               | 511664 Road No. C74 Sawbridge Road                                            |
| TO:<br>Connects with:               | 525664 County boundary<br>C74 R249a                                           |
|                                     |                                                                               |
| R249a                               |                                                                               |
| Footpath<br>Padded track. Width uns | Length: 785 metres                                                            |
| FROM:                               | 516672 Road No. C74 Sawbridge Road                                            |
| TO:                                 | 515664 Junction with bridleway R249                                           |
| Connects with:                      | C74 R249                                                                      |
| - R250                              |                                                                               |
| Footpath                            | Length: 835 metres                                                            |
| Padded track. Width uns             |                                                                               |
| FROM:<br>TO:                        | 512666 Road No. C74 Sawbridge Road<br>507659 Road No. D2289 Wolfhampcote Lane |
| Connects with:                      | C74 D2289 R250a                                                               |
|                                     |                                                                               |

## W.C.C. WRITTEN STATEMENT 1998. Appendix 40 Sheet Number SP 56NW

page 2

#### R250a

| R250a                    |                                    | R256a                  |                                         |
|--------------------------|------------------------------------|------------------------|-----------------------------------------|
| Footpath                 | Length: 440 metres                 | Bridleway              | Length: 7 metres                        |
| Surface type unspecified | l. Width unspecified.              | Padded track. Width un | nspecified.                             |
| FROM:                    | 504661 Road No. C74 Sawbridge Road | FROM:                  | 529653 Road No. D2291 Wolfhampcote Road |
| TO:                      | 508660 Junction with footpath R250 | TO:                    | 530650 Path continued on sheet SP56SW   |
| Connects with:           | C74 R250                           | Connects with:         | D2291 R255                              |

# R251

| R251                                         |                                         | R264                             |                                      |  |
|----------------------------------------------|-----------------------------------------|----------------------------------|--------------------------------------|--|
| Footpath                                     | Length: 800 metres                      | Footpath                         | Length: 290 metres                   |  |
| Surface type unspecified. Width unspecified. |                                         | Padded track. Width unspecified. |                                      |  |
| FROM:                                        | 505659 Road No. D2289 Wolfhampcote Lane | FROM:                            | 505662 Road No. C74 Sawbridge Road   |  |
| TO:                                          | 504652 Road No. E2989 Nethercote Road   | TO:                              | 503665 Road No. E2988 Sawbridge Road |  |
| Connects with:                               | D2289 E2989 R251a R251b R252            | Connects with:                   | C74 E2988                            |  |

#### R251a

| Footpath                  | Length: 440 metres                            |
|---------------------------|-----------------------------------------------|
| Surface type unspecified. | Width unspecified.                            |
| FROM:                     | 508657 Road No. E2289 Wolfhampcote Lane       |
| TO:                       | 504658 Junction with footpaths R251 and R251b |
| Connects with:            | E2289 R251 R251b                              |

# R251b

| Footpath                  | Length: 110 metres                            |
|---------------------------|-----------------------------------------------|
| Surface type unspecified. | Width unspecified.                            |
| FROM:                     | 503658 Road No. C74 Sawbridge Road            |
| TO:                       | 504658 Junction with footpaths R251 and R251a |
| Connects with:            | C74 R251 R251a                                |

## R252

| Footpath                                     | Length: 1560 metres                   |  |
|----------------------------------------------|---------------------------------------|--|
| Surface type unspecified. Width unspecified. |                                       |  |
| FROM:                                        | 502653 Road No. E2989 Nethercote Road |  |
| TO:                                          | 517656 Road No. E2289 Sawbridge Lane  |  |
| Connects with:                               | E2289 E2989 R251                      |  |

## R253

| Footpath                  | Length: | 320 metres                     |
|---------------------------|---------|--------------------------------|
| Surface type unspecified. | Width u | inspecified.                   |
| FROM:                     | 502656  | Road No. C74 Sawbridge Road    |
| TO:                       | 500658  | Path continued on sheet SP46NE |
| Connects with:            | C74 R2  | 54a                            |

## R254

| Length: 210 metres                 |
|------------------------------------|
| Width unspecified.                 |
| 502655 Road No. C74 Sawbridge Road |
| 501654 Road No. C74 Sawbridge Road |
| C74 R254a                          |
|                                    |

## R254a

| Footpath                                     | Length: | 200 metres                  |
|----------------------------------------------|---------|-----------------------------|
| Surface type unspecified. Width unspecified. |         |                             |
| FROM:                                        | 501657  | Junction with footpath R253 |
| TO:                                          | 502655  | Junction with footpath R254 |
| Connects with:                               | R253 R2 | 254                         |

## R255

| Bridleway                 | Length: 255 metres                      |
|---------------------------|-----------------------------------------|
| Surface type unspecified. | Width unspecified.                      |
| FROM:                     | 529653 Road No. D2291 Wolfhampcote Road |
| TO:                       | 531655 County boundary                  |
| Connects with:            | D2291 R256a                             |