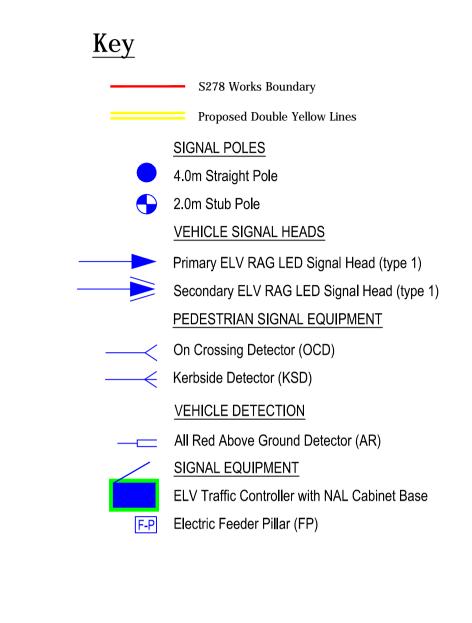

ALL TRAFFIC SIGNAL EQUIPMENT AND ROAD MARKINGS SHOWN ARE INDICATIVE AND MAY BE SUBJECT TO CHANGE DURING DETAILED DESIGN OR DURING INSTALLATION DUE TO SITE CONSTRAINTS

ACCORDANCE WITH "TRAFFIC SIGNS REGULATIONS & GENERAL DIRECTIONS"

> ALL WORKS SUBJECT TO S278 APPROVAL

ALL PROPOSED SIGNS & ROAD MARKINGS TO BE AGREED WITH WCC

ALL DIMENSIONS ARE IN METRES UNLESS OTHERWISE NOTED. ALL PROPOSED ROAD MARKINGS TO BE IN THIS DRAWING IS TO BE READ IN CONJUNCTION WITH ALL OTHER RELEVANT DRAWINGS RELATING TO THIS PROJECT. ALL DIMENSIONS SHOULD BE CHECKED ON SITE PRIOR TO CONSTRUCTION. ANY DISCREPANCIES SHOULD BE IMMEDIATELY NOTIFIED IN WRITING TO TRAVIS BAKER