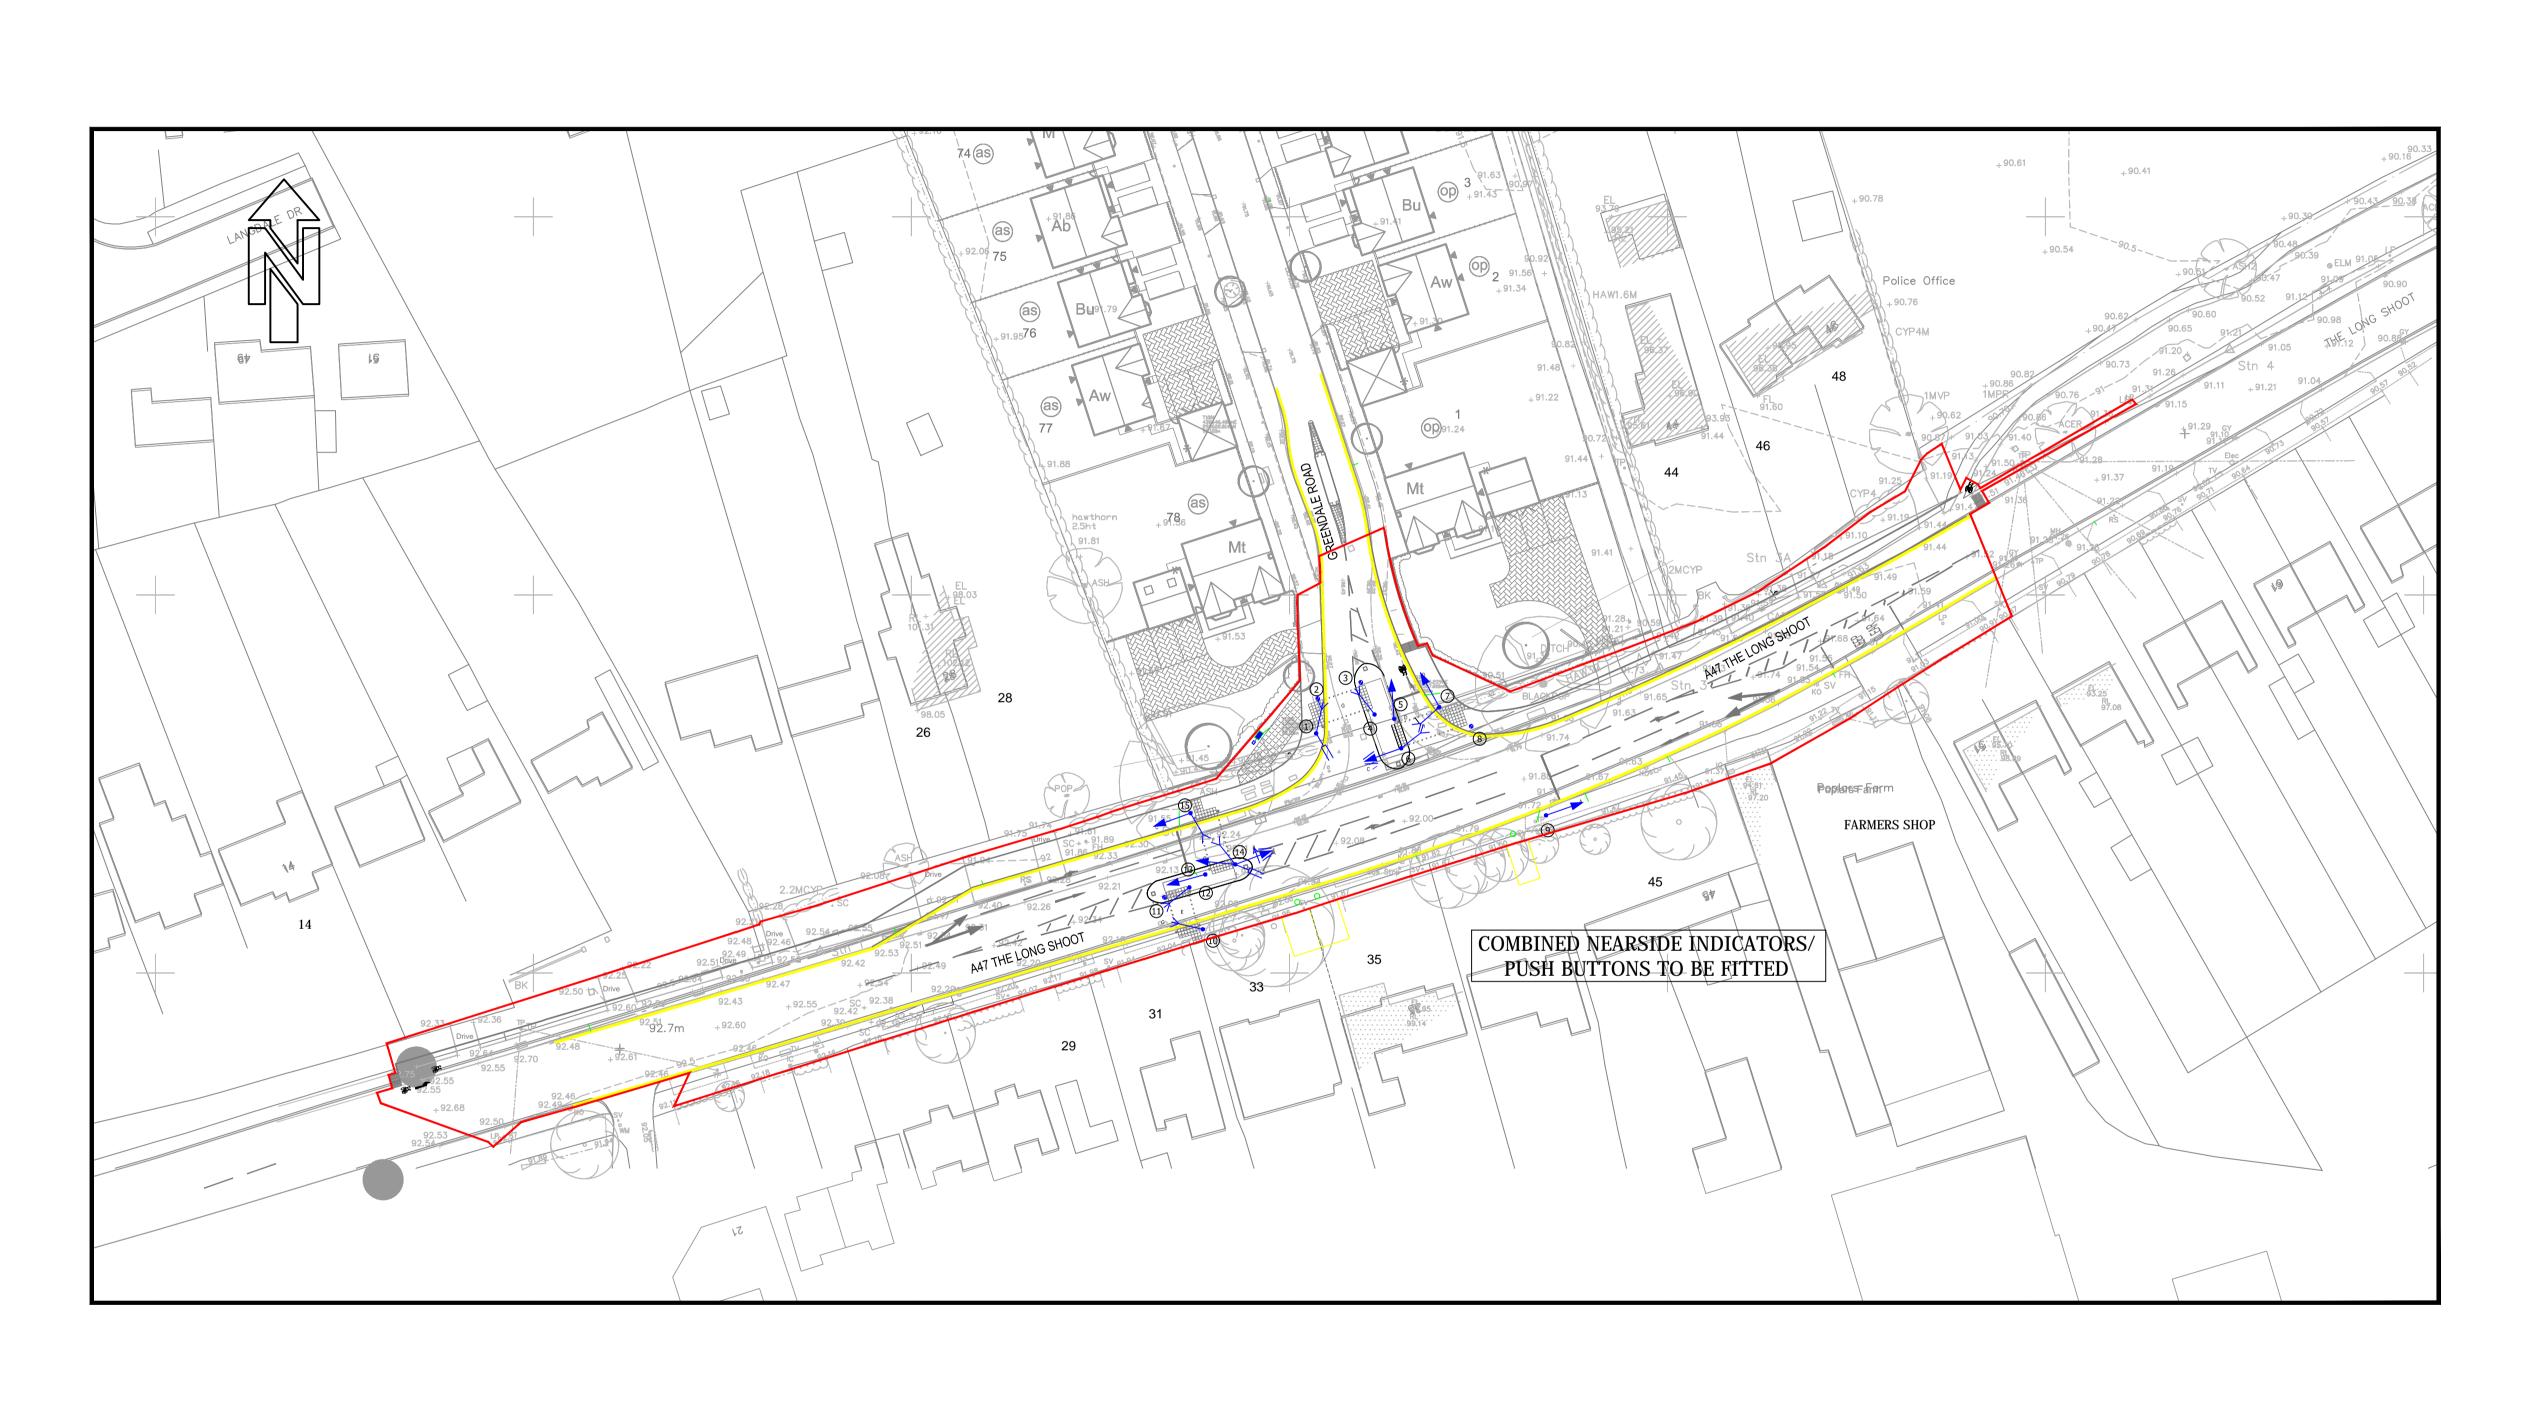

ALL TRAFFIC SIGNAL EQUIPMENT AND ROAD MARKINGS SHOWN ARE INDICATIVE AND MAY BE SUBJECT TO CHANGE DURING DETAILED DESIGN OR DURING INSTALLATION DUE TO SITE CONSTRAINTS

ACCORDANCE WITH "TRAFFIC SIGNS REGULATIONS & GENERAL DIRECTIONS"

> ALL WORKS SUBJECT TO S278 APPROVAL

ALL PROPOSED SIGNS & ROAD MARKINGS TO BE AGREED WITH WCC

ALL DIMENSIONS ARE IN METRES UNLESS OTHERWISE NOTED. ALL PROPOSED ROAD MARKINGS TO BE IN THIS DRAWING IS TO BE READ IN CONJUNCTION WITH ALL OTHER RELEVANT DRAWINGS RELATING TO THIS PROJECT. ALL DIMENSIONS SHOULD BE CHECKED ON SITE PRIOR TO CONSTRUCTION. ANY DISCREPANCIES SHOULD BE IMMEDIATELY NOTIFIED IN WRITING TO TRAVIS BAKER

THIS DRAWING SHALL NOT BE REPRODUCED IN ANY WAY WITHOUT THE WRITTEN PERMISSION OF TRAVIS BAKER LIMITED.

BELLWAY HOMES, WEST MIDLANDS

Trinity Point New Road

Halesowen West Midlands B63 3HY

THE LONG SHOOT, NUNEATON, PHASE 2 S278 WORKS

info@travisbaker.co.uk www.travisbaker.co.uk

CONSULTATION PLAN

1:500@A1 03.11.16

11052 621

**PRELIMINARY** 

COPYRIGHT TRAVIS BAKER LIMITED. ALL RIGHTS RESERVED.