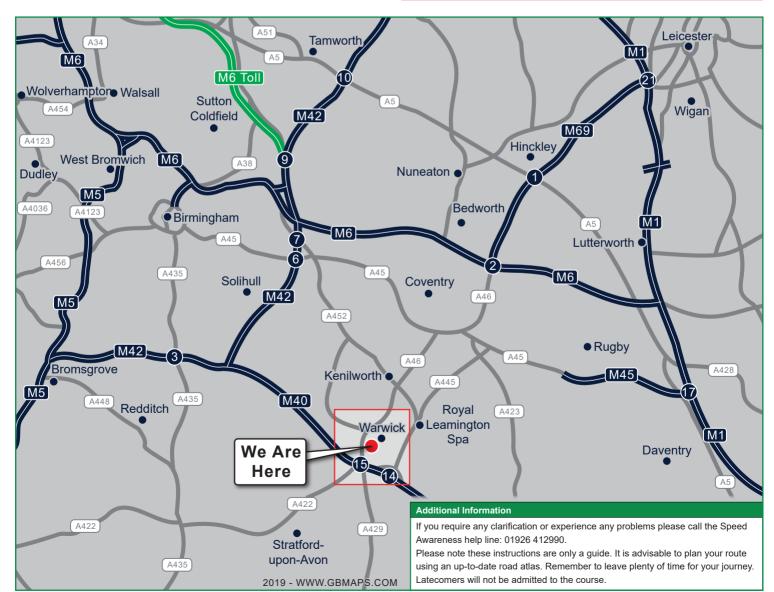

- Directions from M1 and M69 with A46

  1. Leave the M1 at junction 21 and take the third exit for the M69 heading to Birmingham.

  2. Follow the M69 for 15 miles, continuing onto the A46/Coventry Eastern Bypass.
- 3. At the roundabout take the first exit, staying on the Coventry Eastern Bypass.
- 4. Take the second exit at the next roundabout and continue on for another 2 miles.
- 5. Use the left lane to exit onto the A46 sliproad, heading to Warwick.
- 6. At the top of the sliproad keep left and continue onto the A46/Warwick Bypass.
- 7. Travel along the Warwick Bypass for almost 10 miles and then keep left to stay on the Warwick Bypass.