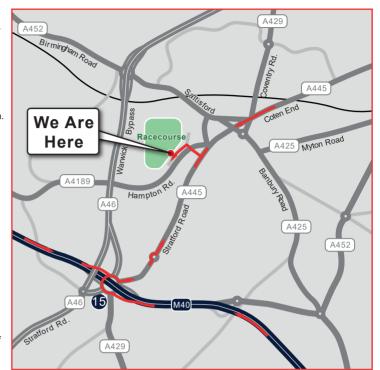

# Directions from M40 Junction 15

- 1. Whether driving northbound or southbound on the M40, take the exit at junction 15 for A46/A429 Warwick/Coventry.
- 2. When driving southbound keep right and then take the second exit at the Longbridge Island roundabout
- 3. Northbound drivers should keep right and take the fifth exit at the Longbridge Island roundabout onto Stratford Road

# **Final Directions**

- 1. At the roundabout take the first exit onto Stratford Road.
- 2. At the next roundabout take the second exit, staying on Stratford Road.
- 3. After 1 mile take the left turn onto Bowling Green Street. This road is immediately before the church.
- 4. Turn left almost immediately after joining Bowling Green Street onto Friars St.
  5. Several hundred feet along Friars Street you will come to an offset crossroads. Turn right at these crossroads onto Bread & Meat Close.
- 6. Immediately after joining this road turn left
- 7. Keep left and go trhough the green gates and continue.
  8. Parking is in front of the main grandstand and is free. If you find yourself in a pay and display car park you're in the wrong area.
- 9. Once parked please follow the notices to the correct conference room. The majority of courses take place in the Warwickshire Suite which is located towards the end of the main grandstand (building 2 on the map) on the second floor.