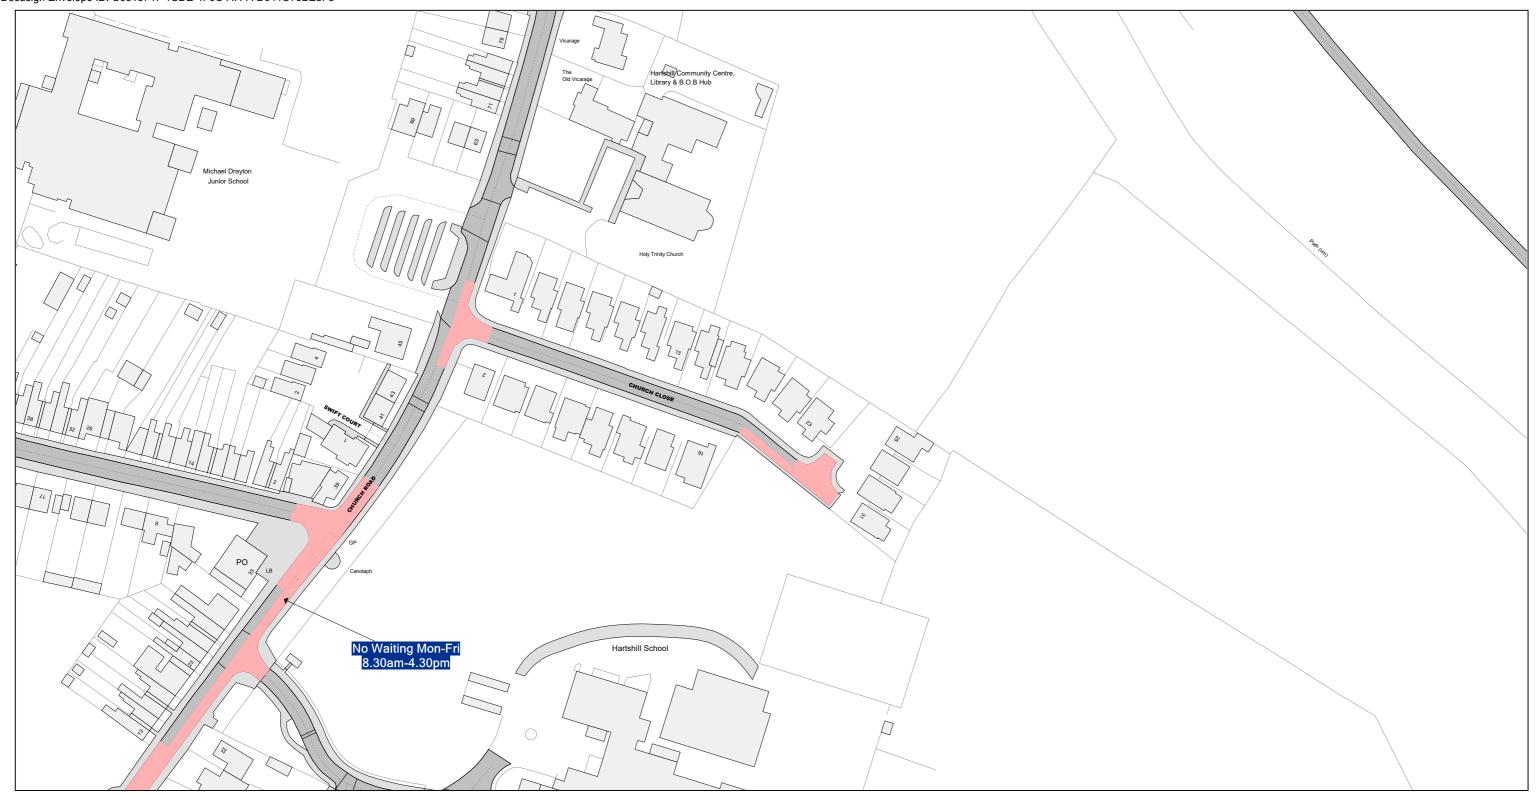

## Title:

Cons Regu

**PROPOSED** 

| solidated Road Traffic |  |
|------------------------|--|
| ulation Orders         |  |

## Area

**North Warwickshire** 

Area code

BP62

Date December 2024

Revision No.

Scale

1:1250