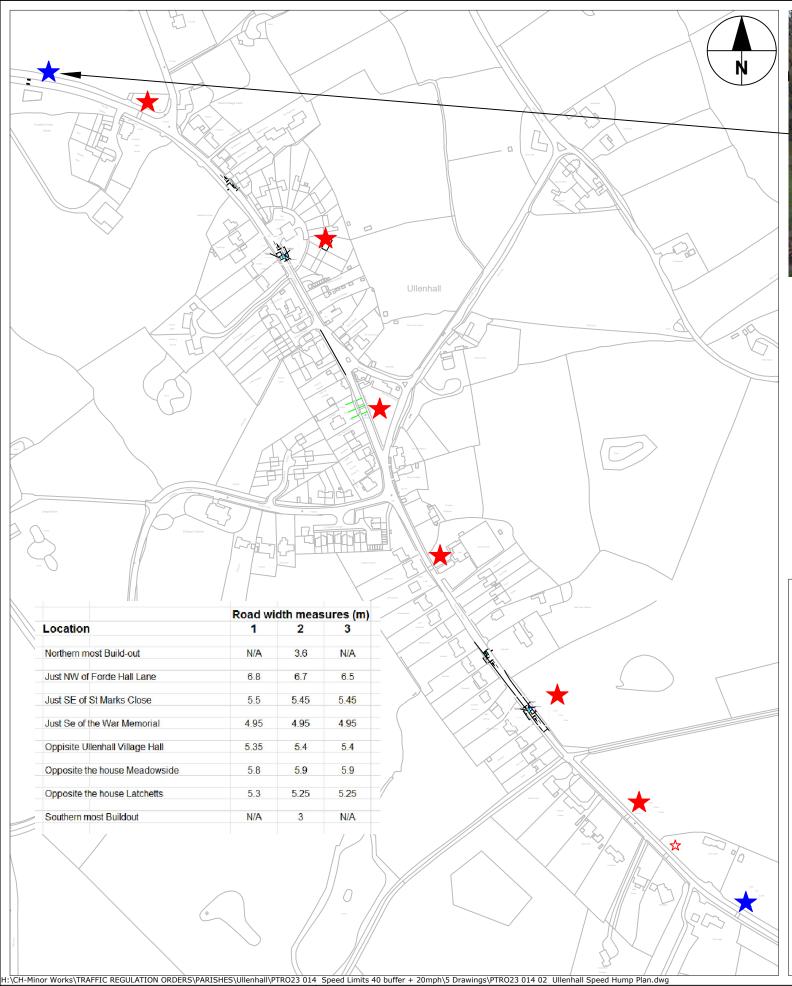

Warwickshire

County Council

County Highways Minor Works Shire Hall Warwick CV34 4RL Tel: 01926 410410

NOTES

Based on Ordnance Survey mapping with the permission of the Controller of HMSO © Crown Copyright and database right 2011. Ordnance Survey 100019520. All rights reserved vithorised reproduction infringes copyright and may lead to prosecution or civil vickshire County Council.

Existing Build-out's and Give Ways with terminal speed limit signs. Road hump added in between existing build-outs to slow vehicles down as shown.