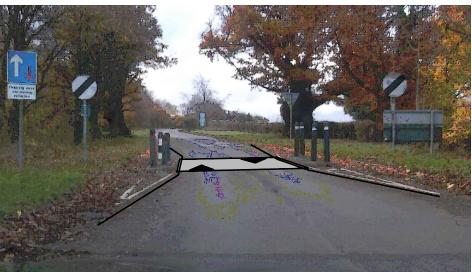

Existing Build-out's and Give Ways with terminal speed limit signs. Road hump added in between existing build-outs to slow vehicles down as shown.