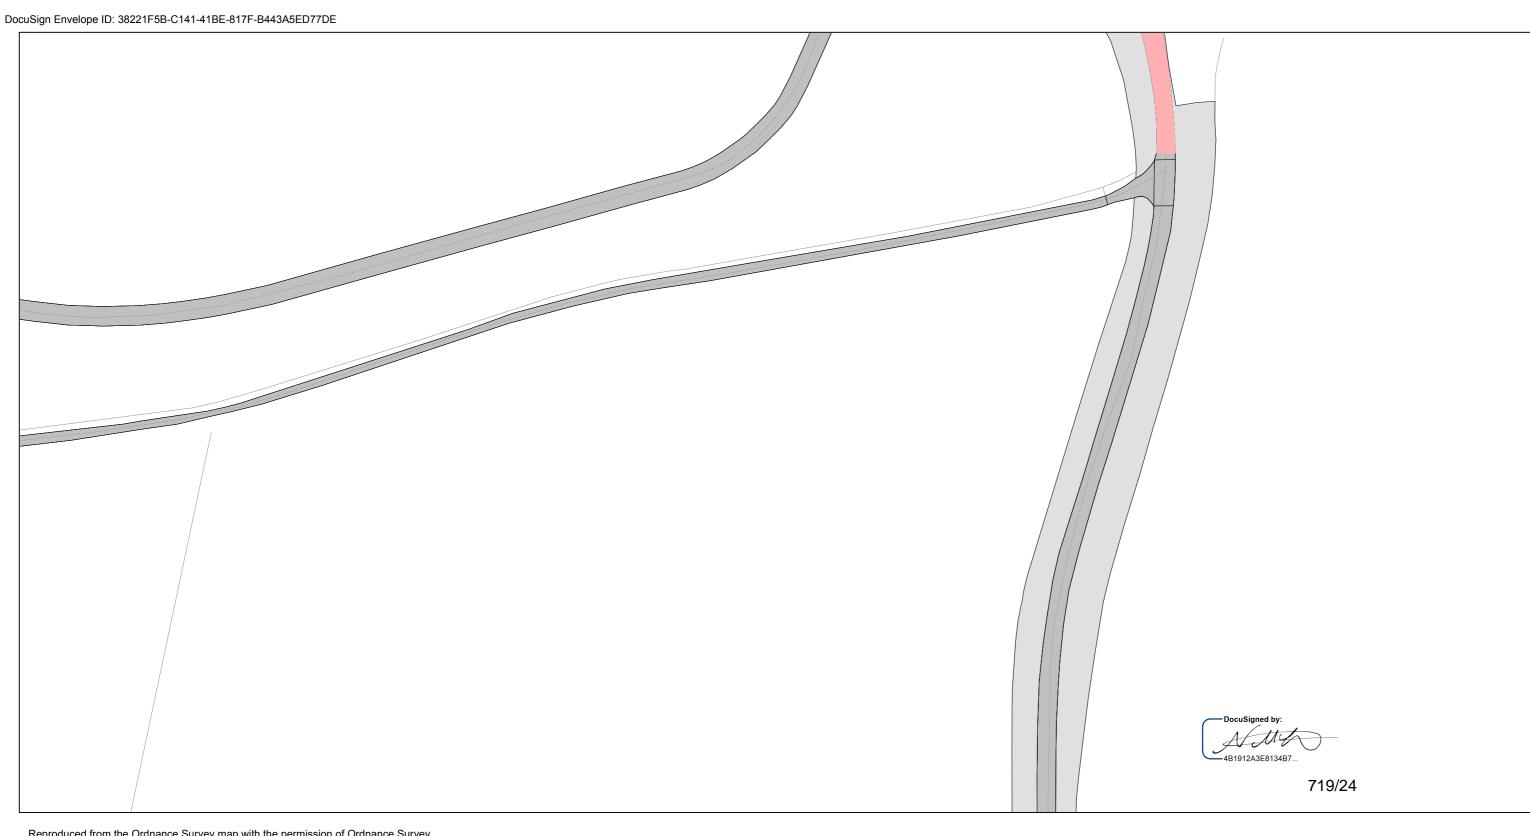

### **Consolidated Road Regulation Orders**

**PROPOSED** 

Title:

| T | raffi | C |  |
|---|-------|---|--|
|   |       |   |  |
|   |       |   |  |
|   |       |   |  |

| W E |  |
|-----|--|
| S   |  |

Revision No.

Area code

DQ78

Scale 1:1250

Date 08/09/2022

Reproduced from the Ordnance Survey map with the permission of Ordnance Survey on behalf of the Controller of Her Majesty's Stationery Office (C) Crown Copyright. Unauthorised reproduction infringes Crown Copyright and may lead to prosecution or civil proceedings. Warwickshire County Council, 100019520, 2017.