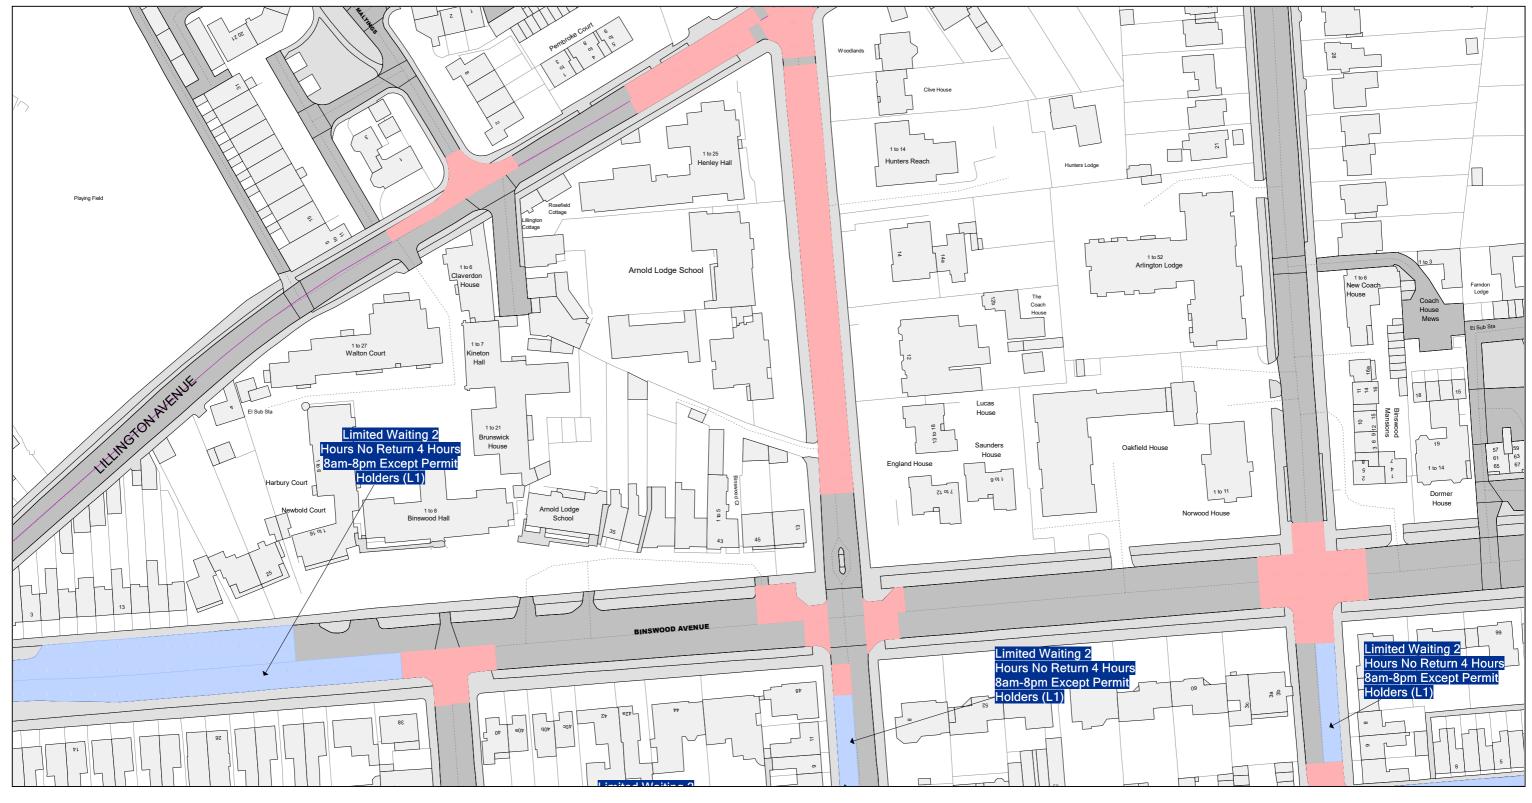

Reproduced from the Ordnance Survey map with the permission of Ordnance Survey on behalf of the Controller of Her Majesty's Stationery Office (C) Crown Copyright. Unauthorised reproduction infringes Crown Copyright and may lead to prosecution or civil proceedings. Warwickshire County Council, 100019520, 2017.

## Title:

**Consolidated Road Traffic Regulation Orders** 

CONFIRMED

## >**E**

| Area      | Date 13/11/2023 |
|-----------|-----------------|
| Warwick   | Revision No.    |
| Area code | 5               |
| FU60      | Scale           |

1:1250