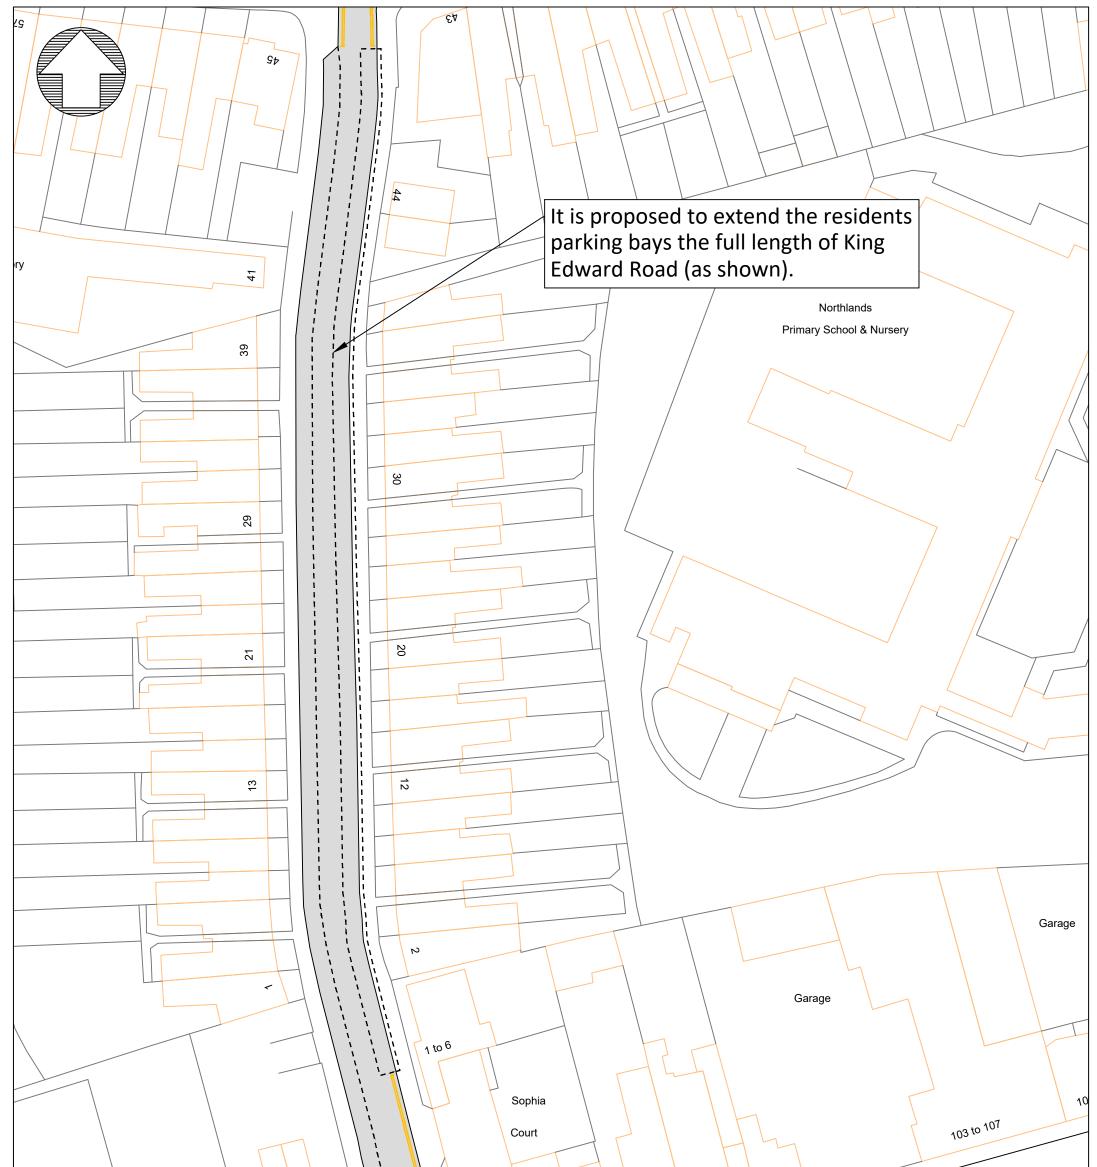

| er Ga<br>1 to | rdens<br>26                                                                                                                                 |      |       | 75                                                                                  | 77    |                                                                                                                                                                                                                                                                                                                    |      |                                                                                           |     | 8f 0j 7<br>8 | 3<br>STET |     | 97                                                                          |    |    |   |           |  |  |
|---------------|---------------------------------------------------------------------------------------------------------------------------------------------|------|-------|-------------------------------------------------------------------------------------|-------|--------------------------------------------------------------------------------------------------------------------------------------------------------------------------------------------------------------------------------------------------------------------------------------------------------------------|------|-------------------------------------------------------------------------------------------|-----|--------------|-----------|-----|-----------------------------------------------------------------------------|----|----|---|-----------|--|--|
| H:\CH         | H:\CH-Minor Works\TRAFFIC REGULATION ORDERS\CPE PARKING\Rugby\Variation 8 - Annual programme 23-24\Rugby Informal Consultations.dwg         |      |       |                                                                                     |       |                                                                                                                                                                                                                                                                                                                    |      |                                                                                           |     |              |           |     |                                                                             |    |    |   |           |  |  |
| REV           | DATE                                                                                                                                        | BY   | СНК   | AMENDMENT                                                                           |       | REV                                                                                                                                                                                                                                                                                                                | DATE | BY                                                                                        | Снк | AMENDMENT    | -         | REV | DATE                                                                        | BY | СН | ĸ | AMENDMENT |  |  |
| -             | //                                                                                                                                          | -    | -     | -                                                                                   |       | -                                                                                                                                                                                                                                                                                                                  | //   | -                                                                                         | -   | -            |           |     |                                                                             | -  | -  | - |           |  |  |
| -             | //                                                                                                                                          | -    | -     | -                                                                                   |       | -                                                                                                                                                                                                                                                                                                                  | //   | -                                                                                         | -   | -            | //        |     |                                                                             |    |    | - |           |  |  |
| <u>}</u>      | E)<br>War                                                                                                                                   | wick | shire | County Highways Minor Works<br>Warwickshire County Council<br>Shire Hall<br>Warwick | NOTES |                                                                                                                                                                                                                                                                                                                    |      | Drawing title King Edward Road Rugby Drawn by Checked by BD GS Date 15 October 2023 Scale |     |              |           |     |                                                                             |    |    |   |           |  |  |
| www           | Warwickshire       Shire Hall         Warwick       Warwick         County Council       Shire Hall         Warwick       Tel: 01926 410410 |      |       |                                                                                     |       | Based on Ordnance Survey mapping with the permission of the Controller of HMSO<br>© Crown Copyright and database right 2011. Ordnance Survey 100019520.<br>All rights reserved.<br>Unauthorised reproduction infringes copyright and may lead to prosecution or civil proceedings.<br>Warwickshire County Council. |      |                                                                                           |     |              |           |     | Proposed Resident Parking Bays Project title Informal Consultations - Rugby |    |    |   |           |  |  |