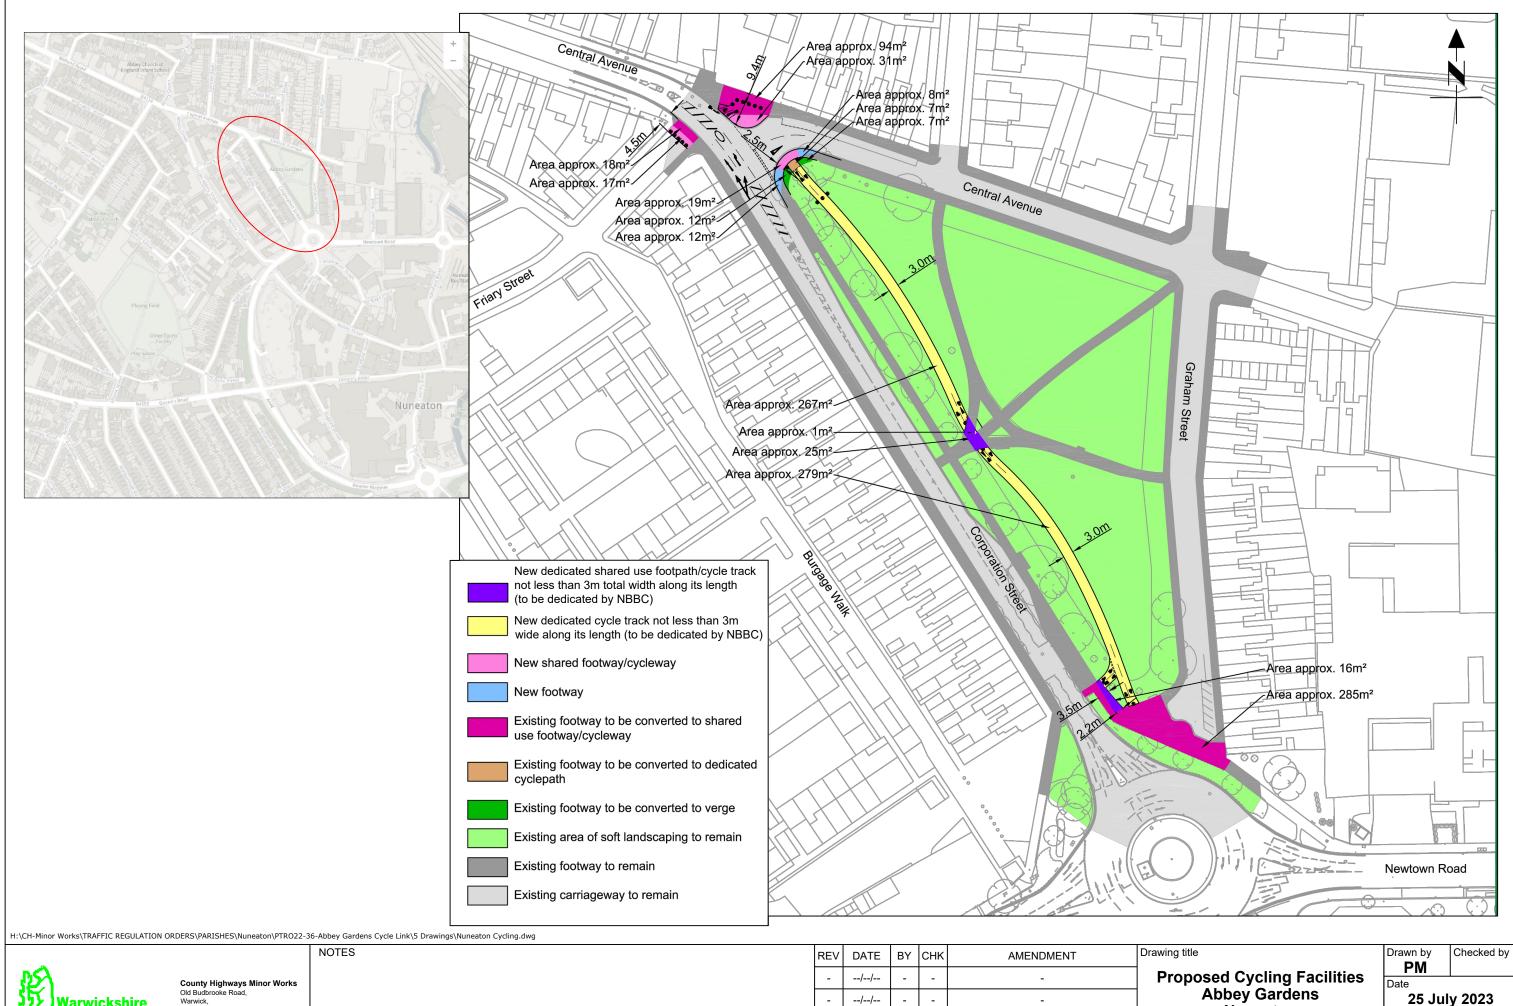

| EV | DATE | BY | CHK | AMENDMENT | Drawing title            | Drawn by     | Che  |
|----|------|----|-----|-----------|--------------------------|--------------|------|
| -  | //   | -  | -   | -         | Abbey Gardens            | PM<br>Date   |      |
| -  | //   | 1  | -   | -         |                          | 25 Jul       | y 20 |
| -  | //   | •  | -   | -         | Nulleaton                | Scale NTS (6 | ) A  |
| -  | //   | -  | -   | -         | Project title            | Drawing num  |      |
| -  | //   | -  | -   | -         | Abbey Gardens Cycle Link | PTRO2        | 2-03 |