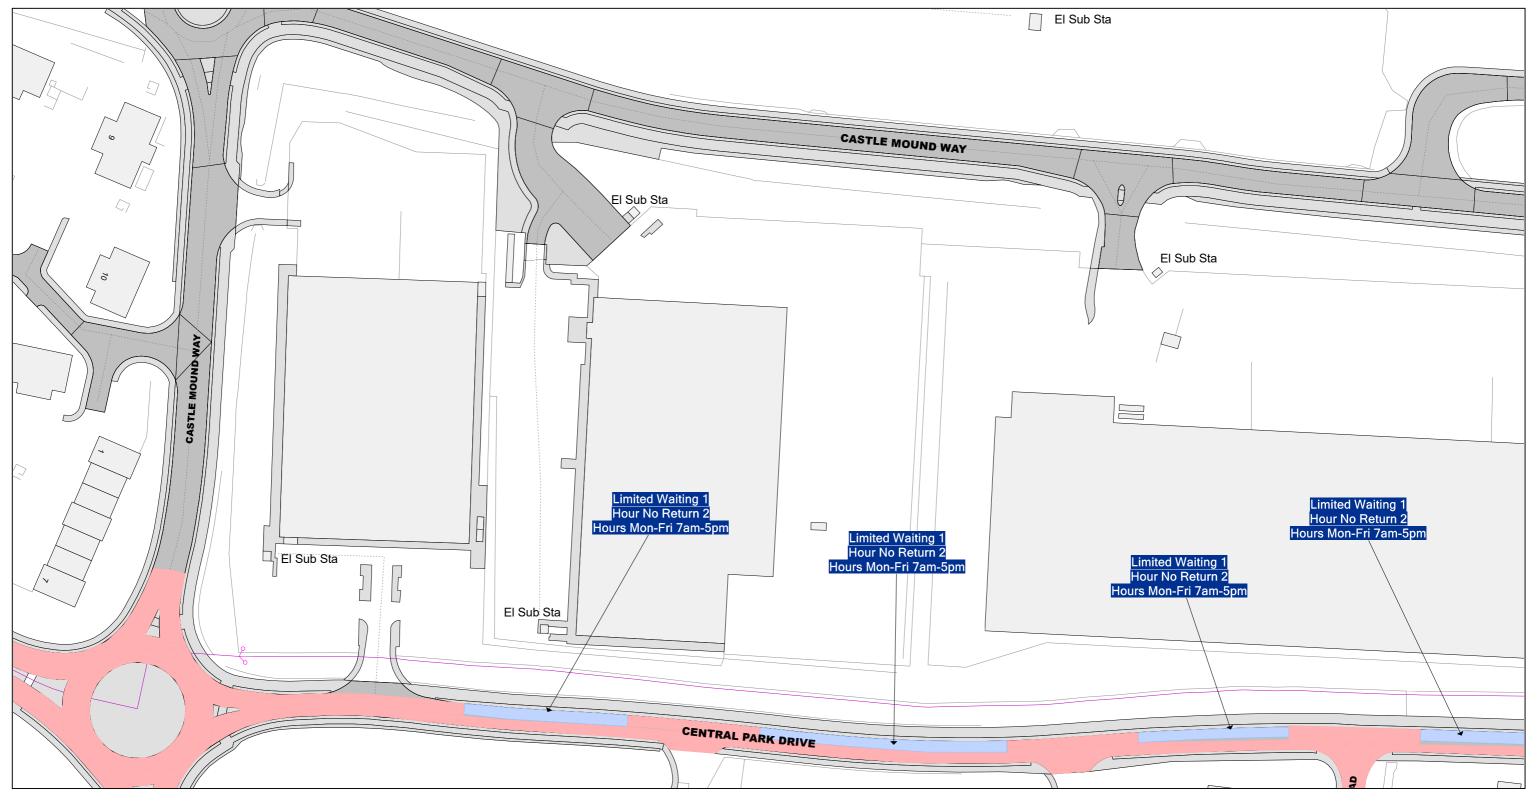

## Title: Consolidated Road Traffic Regulation Orders Area Area

**PROPOSED** 

|    | Area      | Date 14/09/2023 |
|----|-----------|-----------------|
| Ar | Area code | Revision No.    |
|    |           |                 |
|    | DY100     | Scale           |
|    |           | 1 : 1250        |