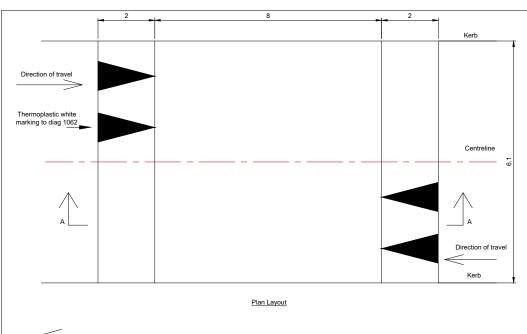

## Road Hump Detail Scale 1:100

|                  | B Layout updated, detail added<br>A Amended to WCC comments |               | I JI RM 16.05.23<br>I JI RM 29.03.23<br>I JI RM 13.03.23<br>M JI RM 17.02.23 |
|------------------|-------------------------------------------------------------|---------------|------------------------------------------------------------------------------|
|                  | Status                                                      |               | Status Date                                                                  |
|                  | Information                                                 |               | Feb 2023                                                                     |
|                  | Drawn                                                       | Checked       | Date                                                                         |
| ThePringer GROVE | LM                                                          | JL            | 16.02.23                                                                     |
| Thepender and    | Scale                                                       | Number        | Rev                                                                          |
|                  | 1:2000                                                      | 10848-100-196 | E                                                                            |