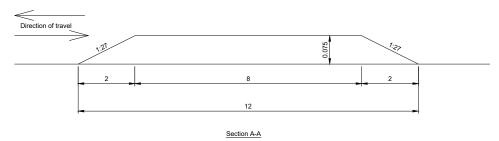

## Road Hump Detail Scale 1:100

|                  | B Layout updated, detail added<br>A Amended to WCC comments |               | I JI RM 16.05.23<br>I JI RM 29.03.23<br>I JI RM 13.03.23<br>M JI RM 17.02.23 |
|------------------|-------------------------------------------------------------|---------------|------------------------------------------------------------------------------|
|                  | Status                                                      |               | Status Date                                                                  |
|                  | Information                                                 |               | Feb 2023                                                                     |
|                  | Drawn                                                       | Checked       | Date                                                                         |
| ThePringer GROVE | LM                                                          | JL            | 16.02.23                                                                     |
| Thepender and    | Scale                                                       | Number        | Rev                                                                          |
|                  | 1:2000                                                      | 10848-100-196 | E                                                                            |