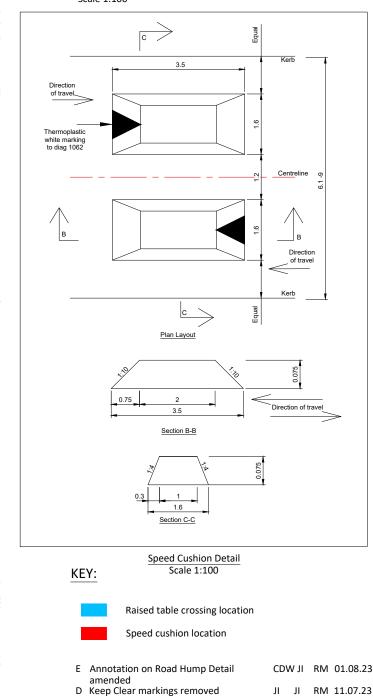

## Road Hump Detail Scale 1:100

|                  | B Layout updated, detail added<br>A Amended to WCC comments |               | I JI RM 16.05.23<br>I JI RM 29.03.23<br>I JI RM 13.03.23<br>M JI RM 17.02.23 |
|------------------|-------------------------------------------------------------|---------------|------------------------------------------------------------------------------|
|                  | Status                                                      |               | Status Date                                                                  |
|                  | Information                                                 |               | Feb 2023                                                                     |
|                  | Drawn                                                       | Checked       | Date                                                                         |
| ThePringer GROVE | LM                                                          | JL            | 16.02.23                                                                     |
| Thepender and    | Scale                                                       | Number        | Rev                                                                          |
|                  | 1:2000                                                      | 10848-100-196 | E                                                                            |