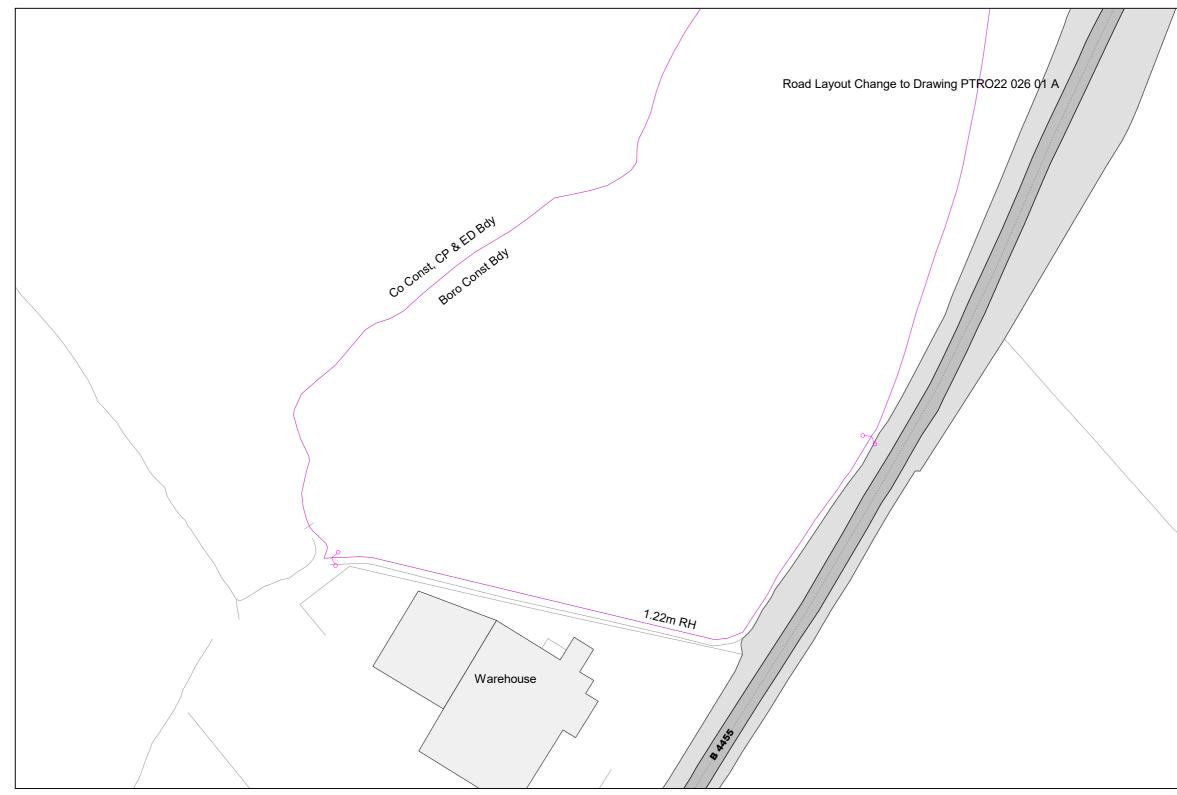

Reproduced from the Ordnance Survey map with the permission of Ordnance Survey on behalf of the Controller of Her Majesty's Stationery Office (C) Crown Copyright. Unauthorised reproduction infringes Crown Copyright and may lead to prosecution or civil proceedings. Warwickshire County Council, 100019520, 2017.

|     | A R R R R R R R R R R R R R R R R R R R | Communities Group<br>Warwickshire County Council<br>P.O. Box 9<br>Shire Hall<br>Warwick<br>CV34 4RR | Title:<br>Consolidated Road Traffic<br>Regulation Orders |  | Area    |
|-----|-----------------------------------------|-----------------------------------------------------------------------------------------------------|----------------------------------------------------------|--|---------|
| r s | Warwickshire                            |                                                                                                     |                                                          |  | Area co |
|     | County Council                          |                                                                                                     | PROPOSED                                                 |  | GU65    |

|    | Date 15/06/2023   |  |
|----|-------------------|--|
| de | Revision No.      |  |
|    | Scale<br>1 : 1250 |  |