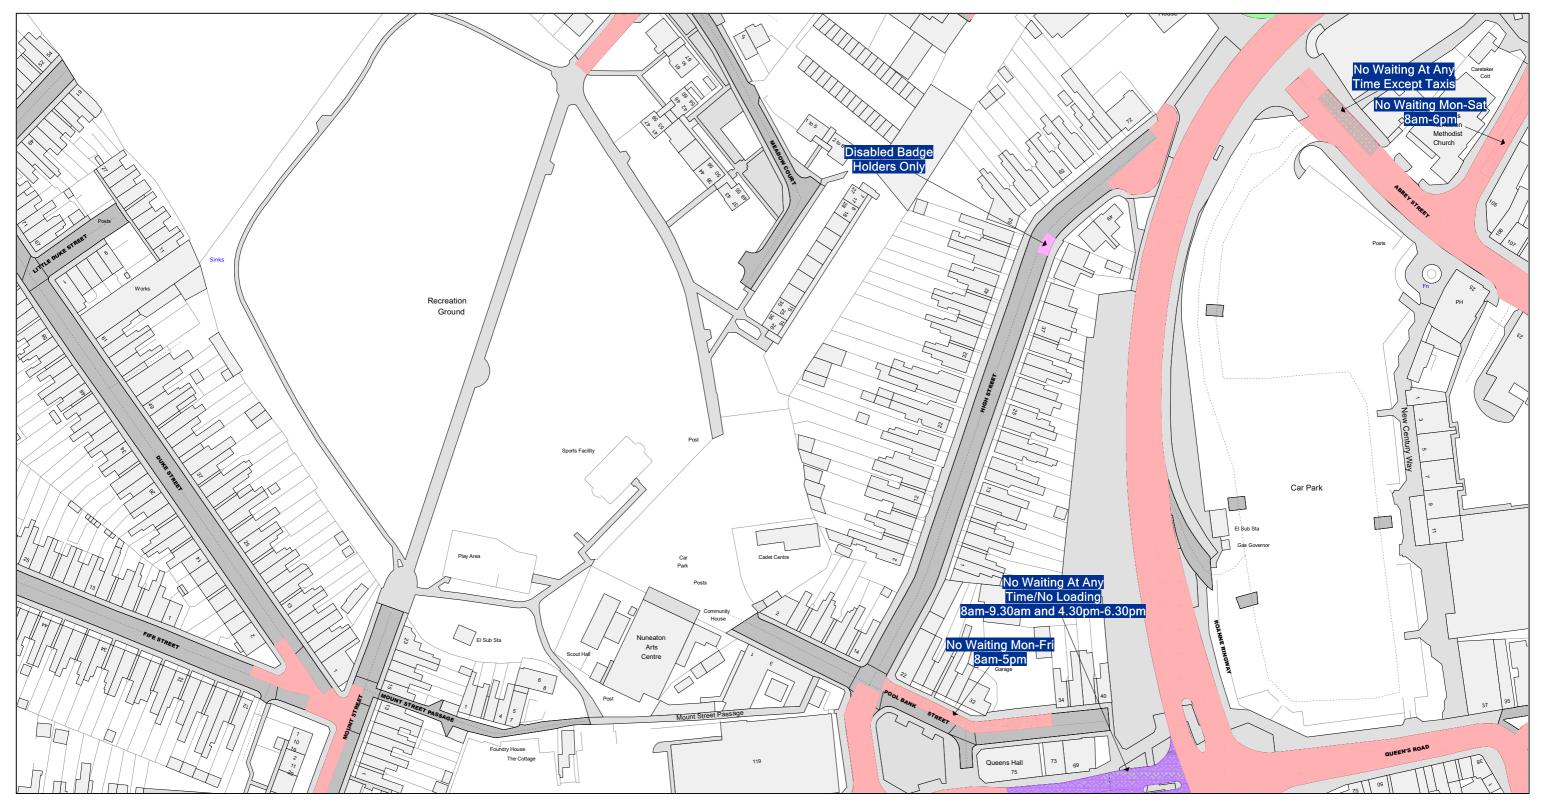

## Title: Consolidated R

**PROPOSED** 

**Consolidated Road Traffic Regulation Orders** 

w 🛶

| Area | Date 02/03/2023 |
|------|-----------------|
|      |                 |

Area code Revision No.

BX68 Scale

1:1250