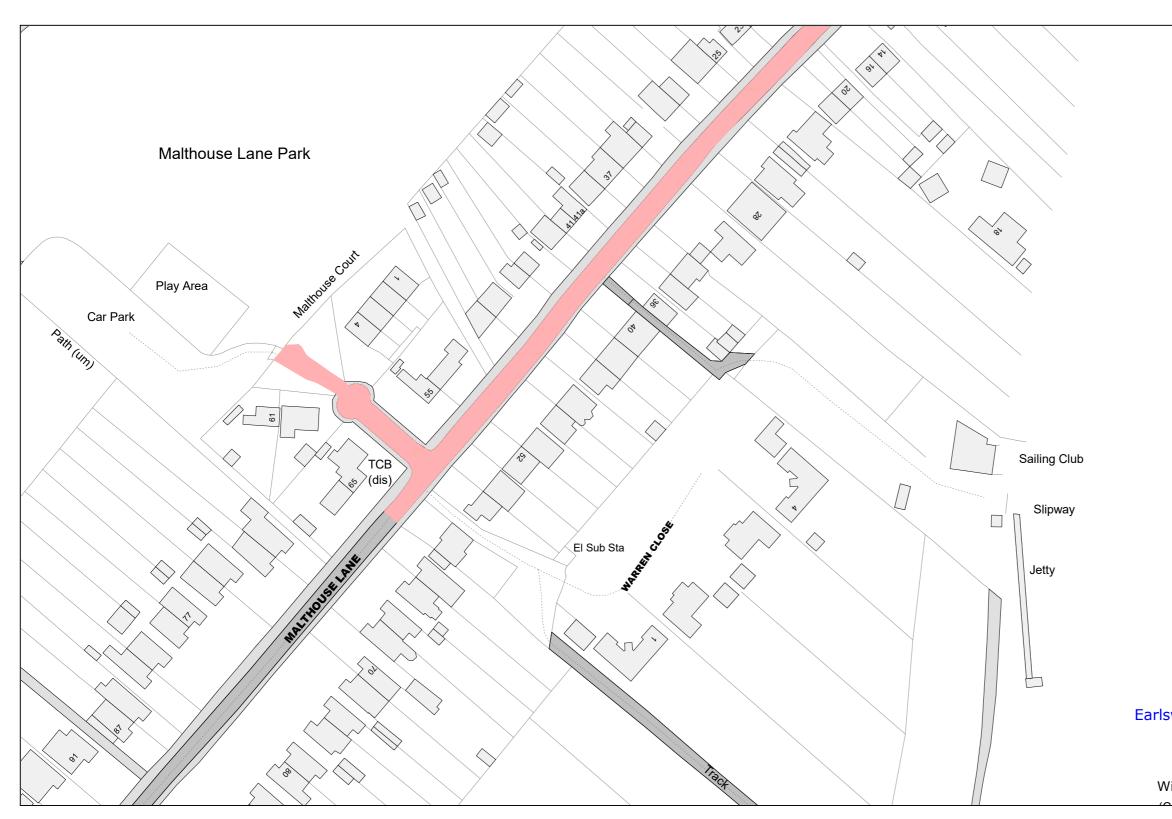

Reproduced from the Ordnance Survey map with the permission of Ordnance Survey on behalf of the Controller of Her Majesty's Stationery Office (C) Crown Copyright. Unauthorised reproduction infringes Crown Copyright and may lead to prosecution or civil proceedings. Warwickshire County Council, 100019520, 2017.

|  | Warwickshire<br>County Council | Communities Group<br>Warwickshire County Council<br>P.O. Box 9<br>Shire Hall<br>Warwick<br>CV34 4RR | Title:<br>Consolidate<br>Regulation | ed Road Traffic<br>Orders |        | Area<br>Area cod |
|--|--------------------------------|-----------------------------------------------------------------------------------------------------|-------------------------------------|---------------------------|--------|------------------|
|  |                                |                                                                                                     |                                     |                           | W - E  | ER19             |
|  | ,                              |                                                                                                     | PROPOSED                            |                           | V<br>S |                  |