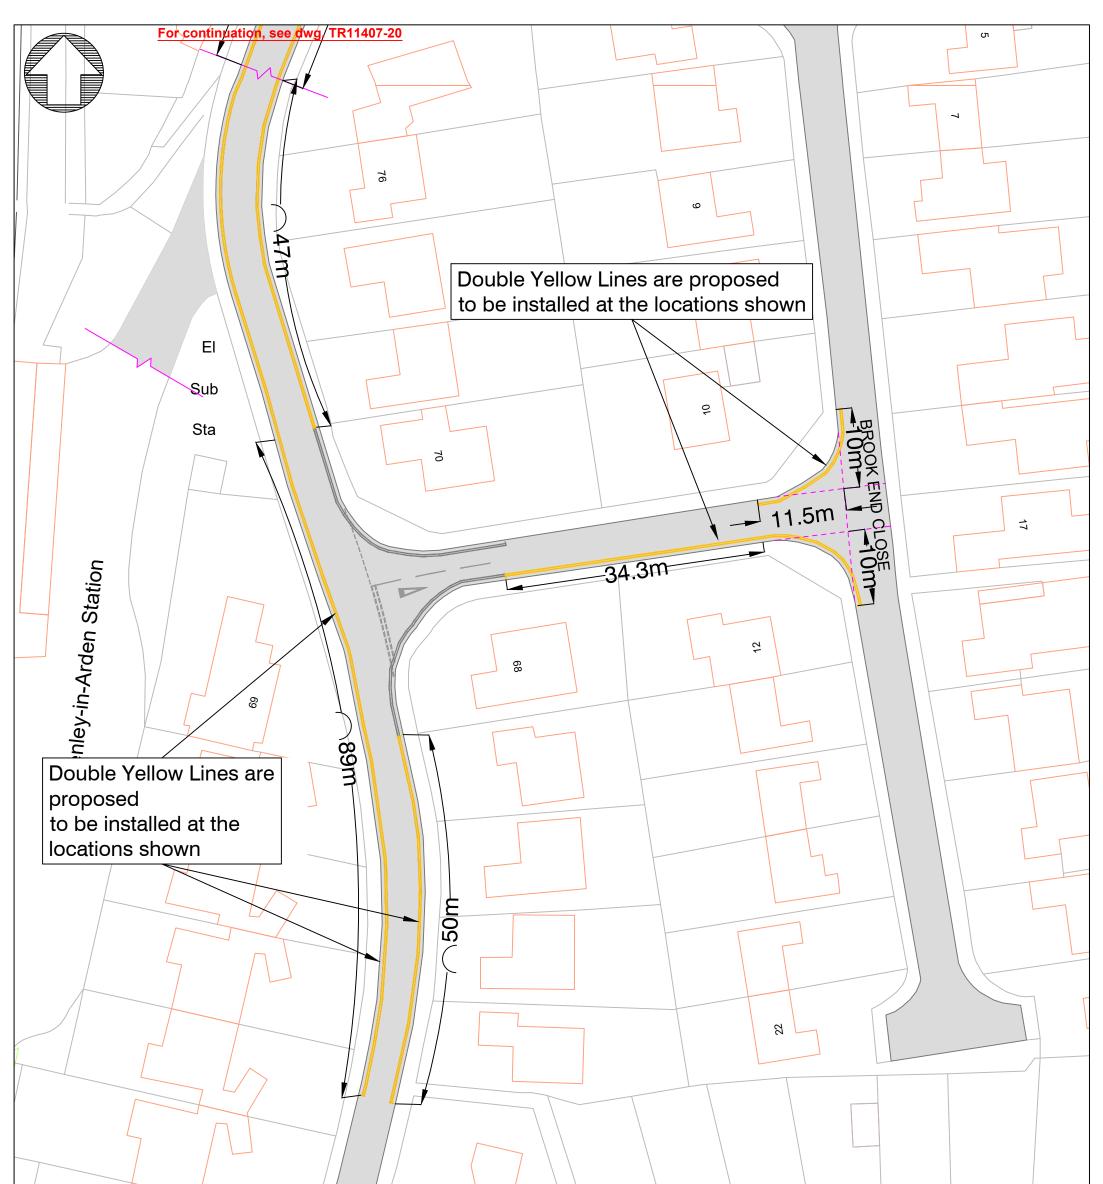

|     |                                                                                       |    |     | For continuation, see | dwg. TR114 | 07-22                                                                               |     |     |           |  |     |                                                                                                                                                                                        |    |     |   | 5         |  |
|-----|---------------------------------------------------------------------------------------|----|-----|-----------------------|------------|-------------------------------------------------------------------------------------|-----|-----|-----------|--|-----|----------------------------------------------------------------------------------------------------------------------------------------------------------------------------------------|----|-----|---|-----------|--|
| REV | DATE                                                                                  | BY | СНК | AMENDMENT             | RE         | V DATE                                                                              | BY  | СНК | AMENDMENT |  | REV | DATE                                                                                                                                                                                   | BY | СНК |   | AMENDMENT |  |
| -   | //                                                                                    | -  | -   | -                     | -          | //-                                                                                 | · _ | -   | -         |  | -   | //                                                                                                                                                                                     | -  | -   |   | -         |  |
| -   | //                                                                                    | -  | -   | -                     | -          | //-                                                                                 |     | -   | -         |  | -   | //                                                                                                                                                                                     | -  | -   | - |           |  |
|     | Warwickshire<br>County Council<br>TRANSPORT<br>AND ECONOMY<br>Www.warwickshire.gov.uk |    |     |                       |            | H:\CH-Minor Works\TRAFFIC REGULATION ORDERS\CPE PARKING\Stratford\Variation 7\Strat |     |     |           |  |     | Drawing title<br>afford Prelim Drawings_JM.dwg<br>Proposed Double Yellow Lines<br>Station Road/Brook End Drive<br>Henley-in-Arden<br>Project title<br>Stratford Informal Consultations |    |     |   |           |  |