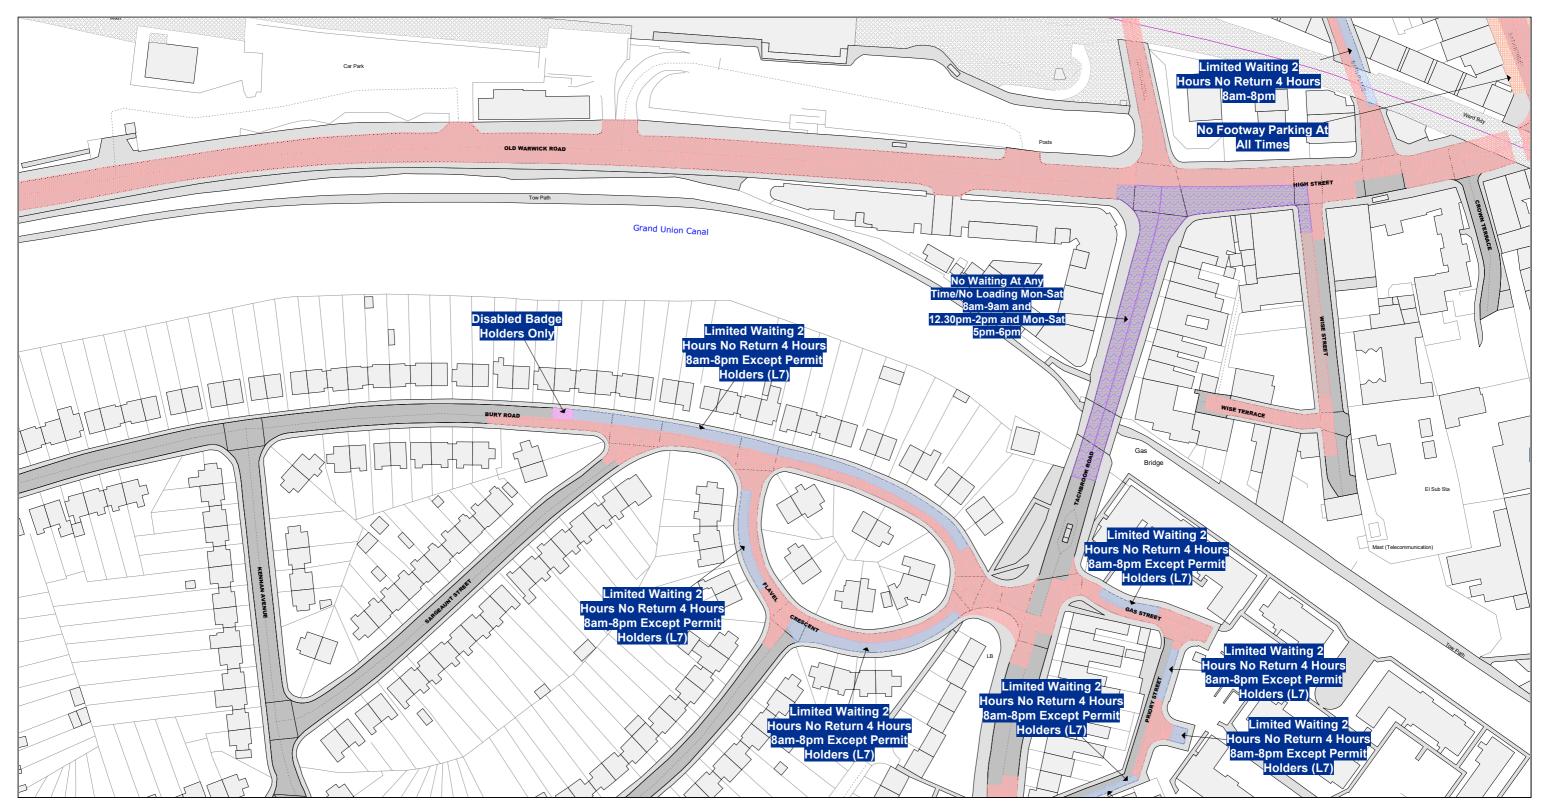

## Title: **Consolidated Road Traffic Regulation Orders**

**CONFIRMED** 

|        | Alca      | Date 02/08/2021 |
|--------|-----------|-----------------|
| N      | Area code | Revision No.    |
| E<br>S | GA60      | Scale<br>1:1250 |