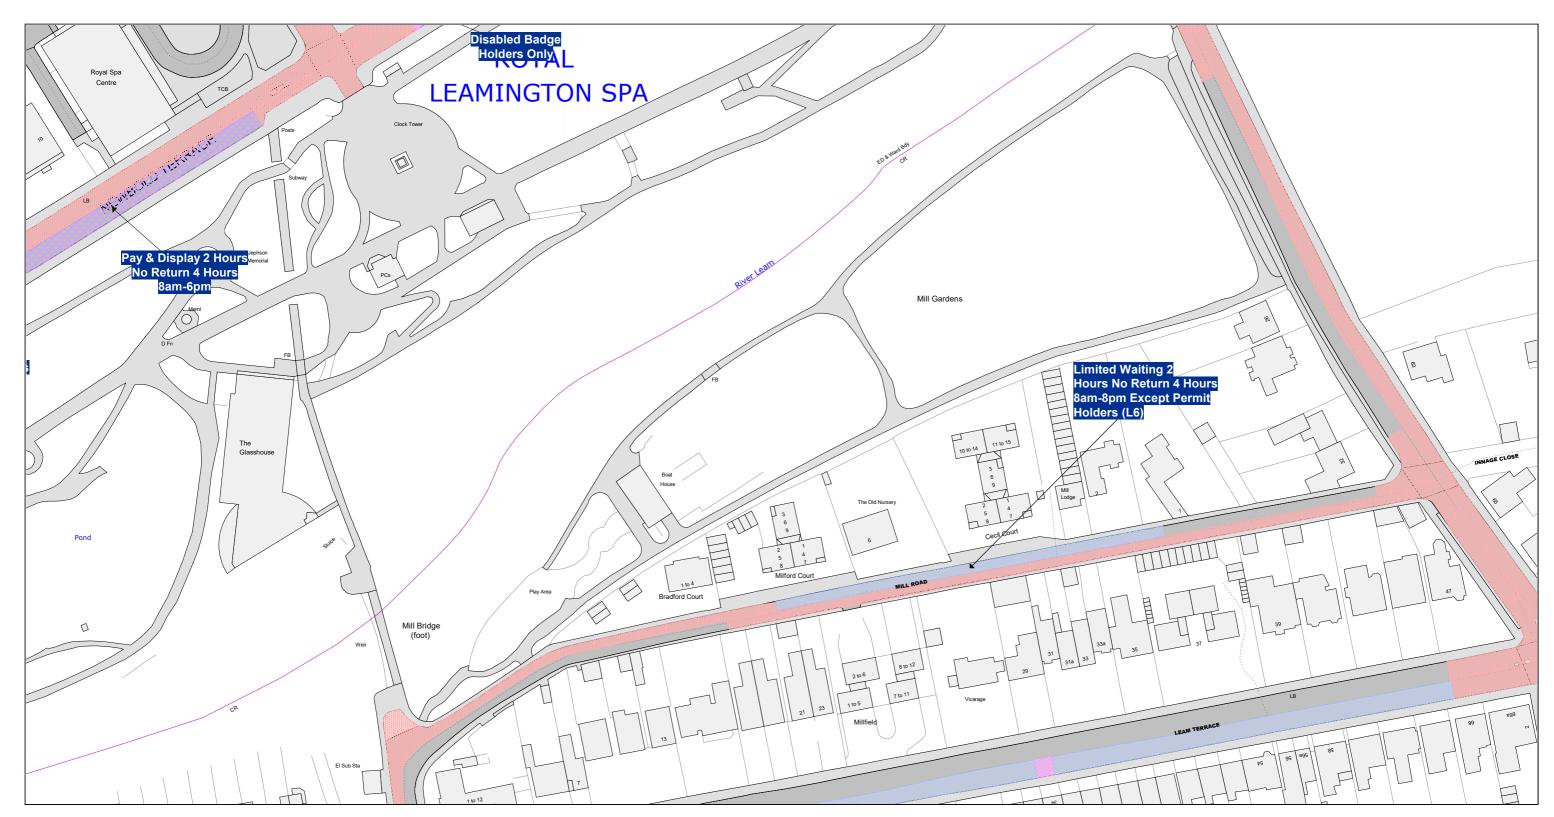

Reproduced from the Ordnance Survey map with the permission of Ordnance Survey on behalf of the Controller of Her Majesty's Stationery Office (C) Crown Copyright. Unauthorised reproduction infringes Crown Copyright and may lead to prosecution or civil proceedings. Warwickshire County Council, 100019520, 2017.

| Warwickshire<br>County Council | Communities Group<br>Warwickshire County Council<br>P.O. Box 9<br>Shire Hall<br>Warwick<br>CV34 4RR | Title:<br>Consolidated Road Traffic<br>Regulation Orders |                  | Area<br><sup>Warwick</sup><br>Area co |
|--------------------------------|-----------------------------------------------------------------------------------------------------|----------------------------------------------------------|------------------|---------------------------------------|
|                                |                                                                                                     | CONFIRMED                                                | W<br>W<br>S<br>S | FY61                                  |

|    | Date 02/08/2021   |
|----|-------------------|
| de | Revision No.      |
|    | Scale<br>1 : 1250 |