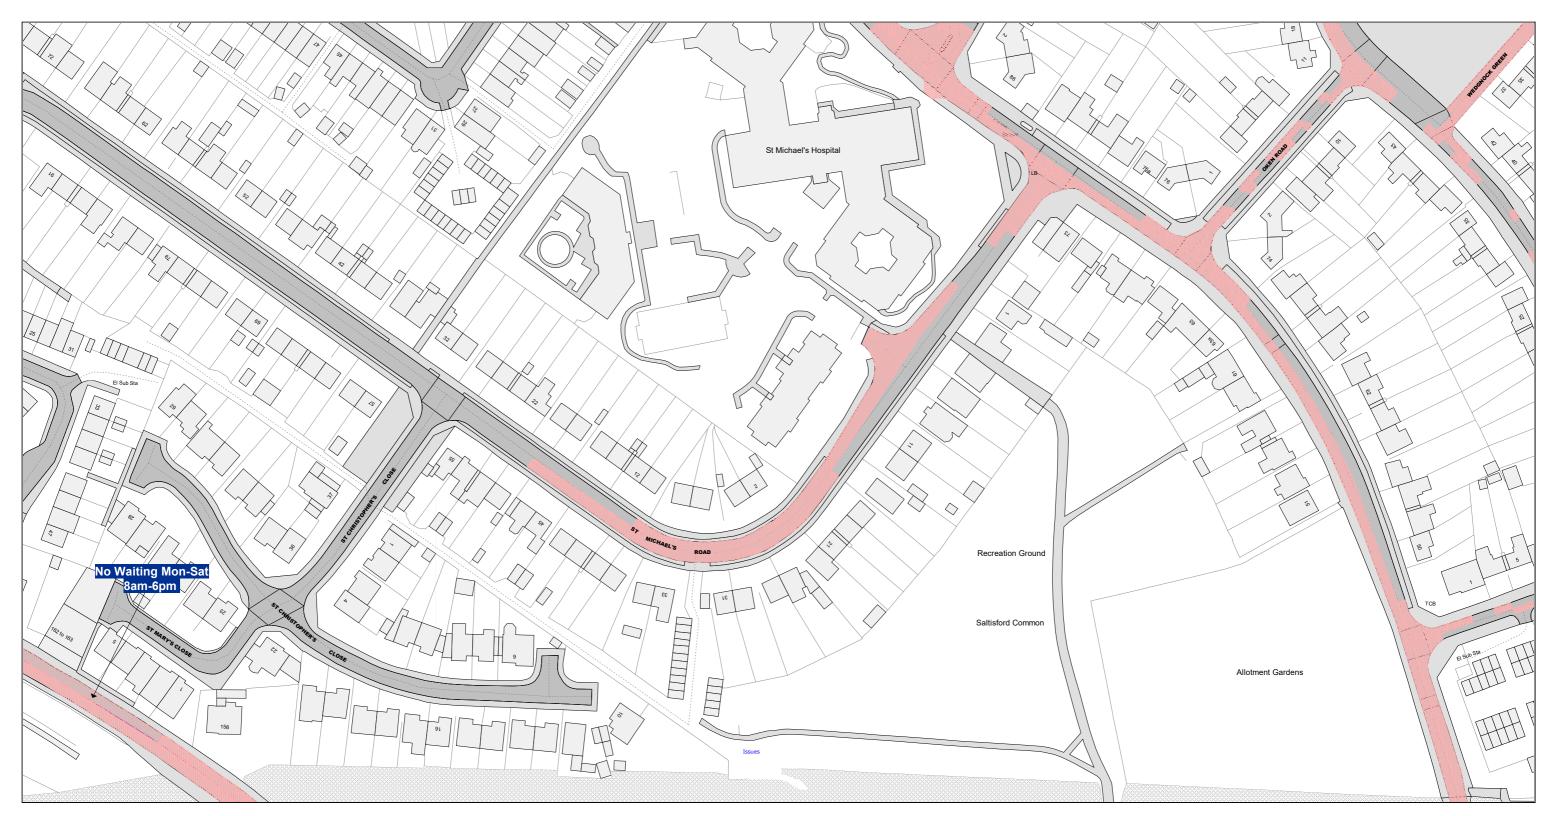

Reproduced from the Ordnance Survey map with the permission of Ordnance Survey on behalf of the Controller of Her Majesty's Stationery Office (C) Crown Copyright. Unauthorised reproduction infringes Crown Copyright and may lead to prosecution or civil proceedings. Warwickshire County Council, 100019520, 2017.

| Warwickshire<br>County Council | Communities Group<br>Warwickshire County Council<br>P.O. Box 9<br>Shire Hall<br>Warwick<br>CV34 4RR | Title:<br>Consolidated Road Traffic<br>Regulation Orders | N     | Area<br><sup>Warwick</sup><br>Area co |
|--------------------------------|-----------------------------------------------------------------------------------------------------|----------------------------------------------------------|-------|---------------------------------------|
|                                |                                                                                                     | CONFIRMED                                                | W S E | FY52                                  |

|    | Date 02/08/2021   |
|----|-------------------|
| de | Revision No.      |
|    | Scale<br>1 : 1250 |