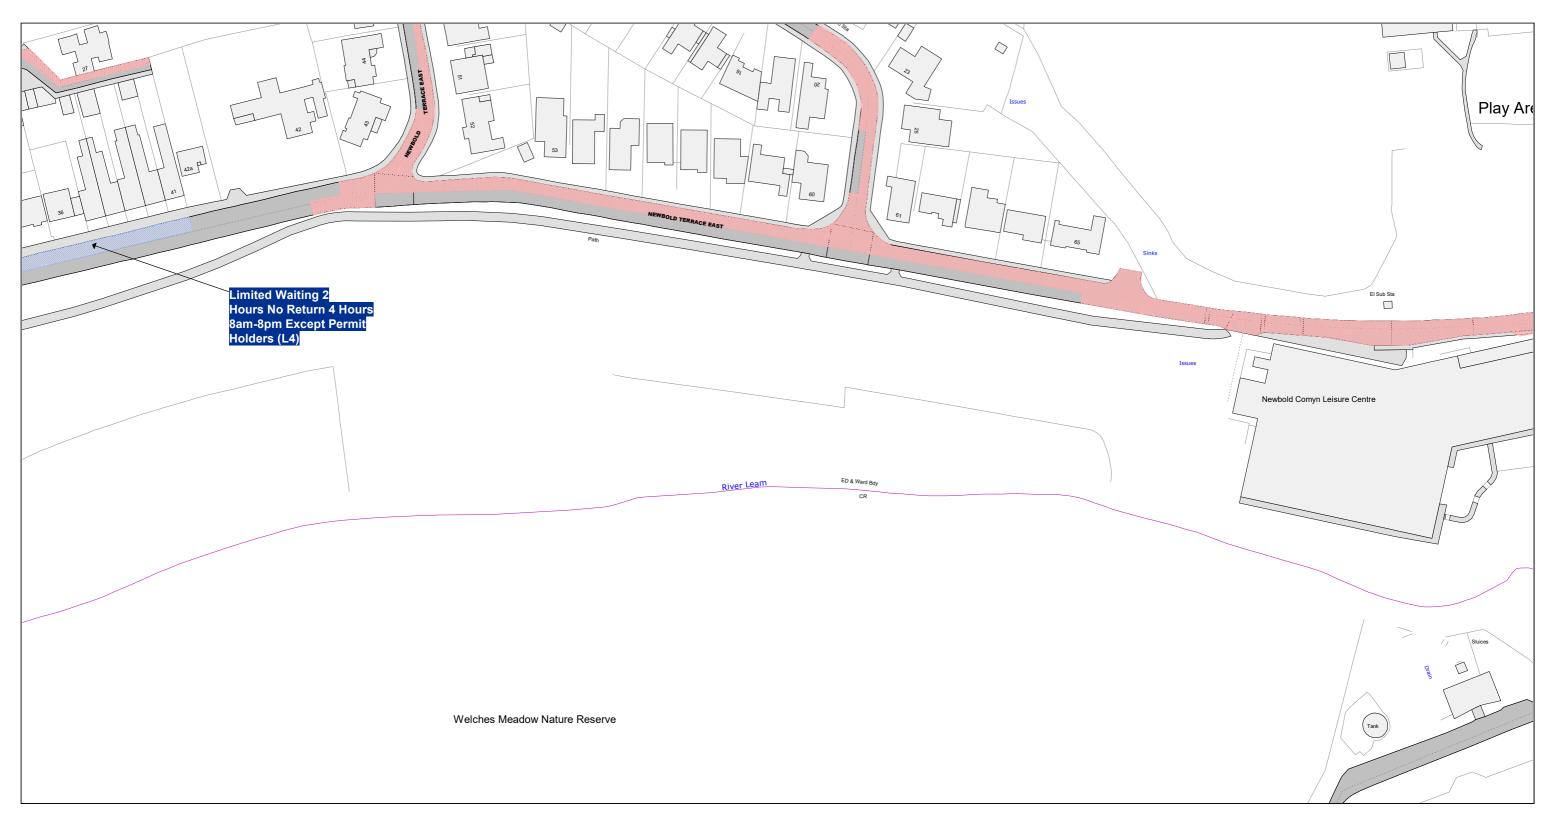

Reproduced from the Ordnance Survey map with the permission of Ordnance Survey on behalf of the Controller of Her Majesty's Stationery Office (C) Crown Copyright. Unauthorised reproduction infringes Crown Copyright and may lead to prosecution or civil proceedings. Warwickshire County Council, 100019520, 2017.

| 25)           | Warwickshire<br>County Council | Communities Group<br>Warwickshire County Council<br>P.O. Box 9<br>Shire Hall<br>Warwick<br>CV34 4RR | Title: | Consolidated Road Traffic<br>Regulation Orders | Area<br><sup>Warwick</sup> |
|---------------|--------------------------------|-----------------------------------------------------------------------------------------------------|--------|------------------------------------------------|----------------------------|
| ST Wai<br>Cou |                                |                                                                                                     |        | CONFIRMED                                      | FX62                       |

|     | Date 02/08/2021   |
|-----|-------------------|
| ode | Revision No.      |
|     | Scale<br>1 : 1250 |