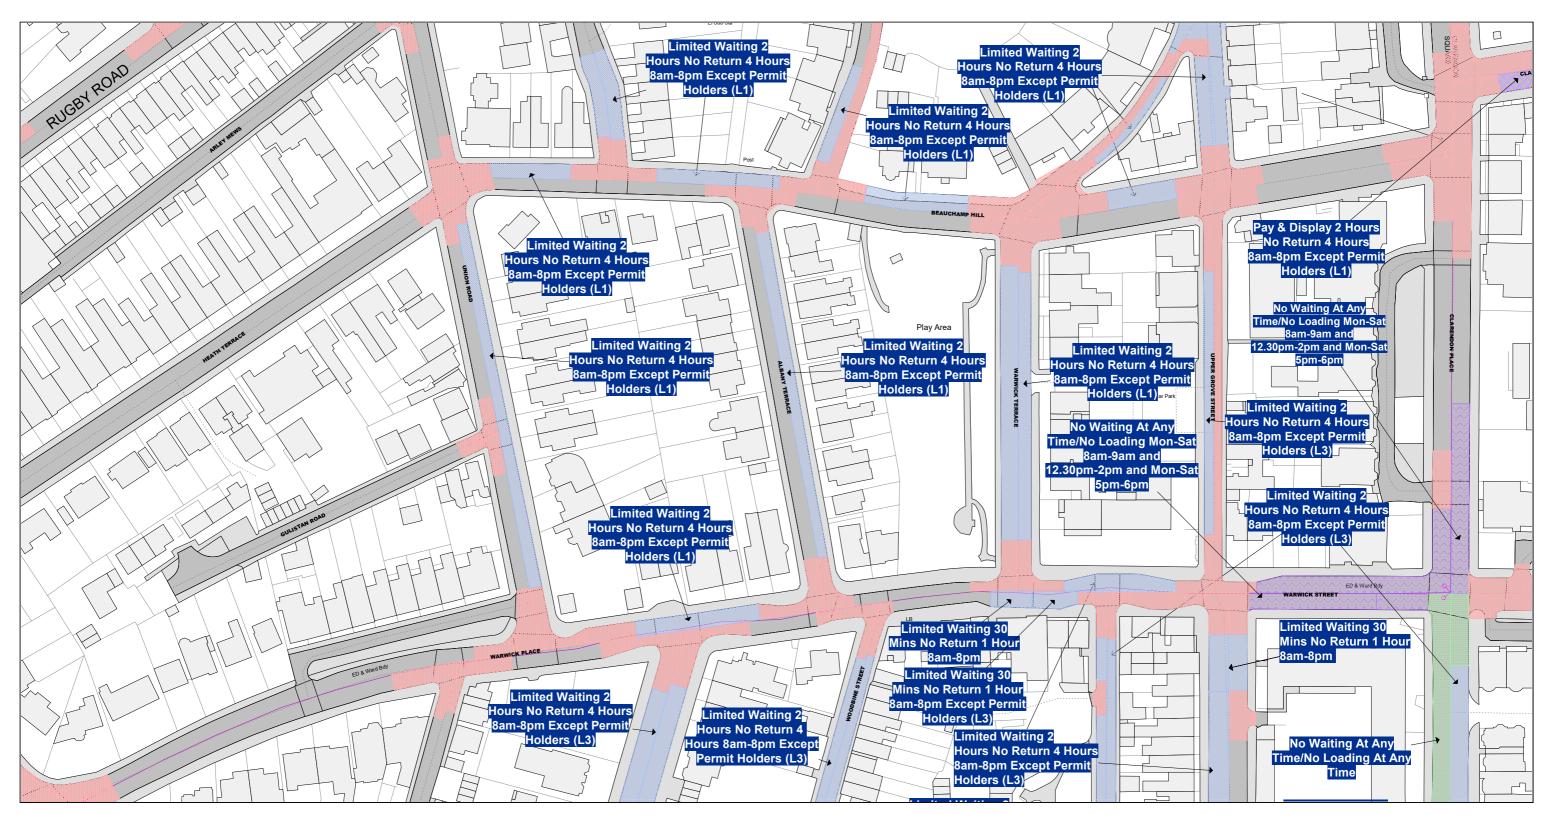

Reproduced from the Ordnance Survey map with the permission of Ordnance Survey on behalf of the Controller of Her Majesty's Stationery Office (C) Crown Copyright. Unauthorised reproduction infringes Crown Copyright and may lead to prosecution or civil proceedings. Warwickshire County Council, 100019520, 2017.