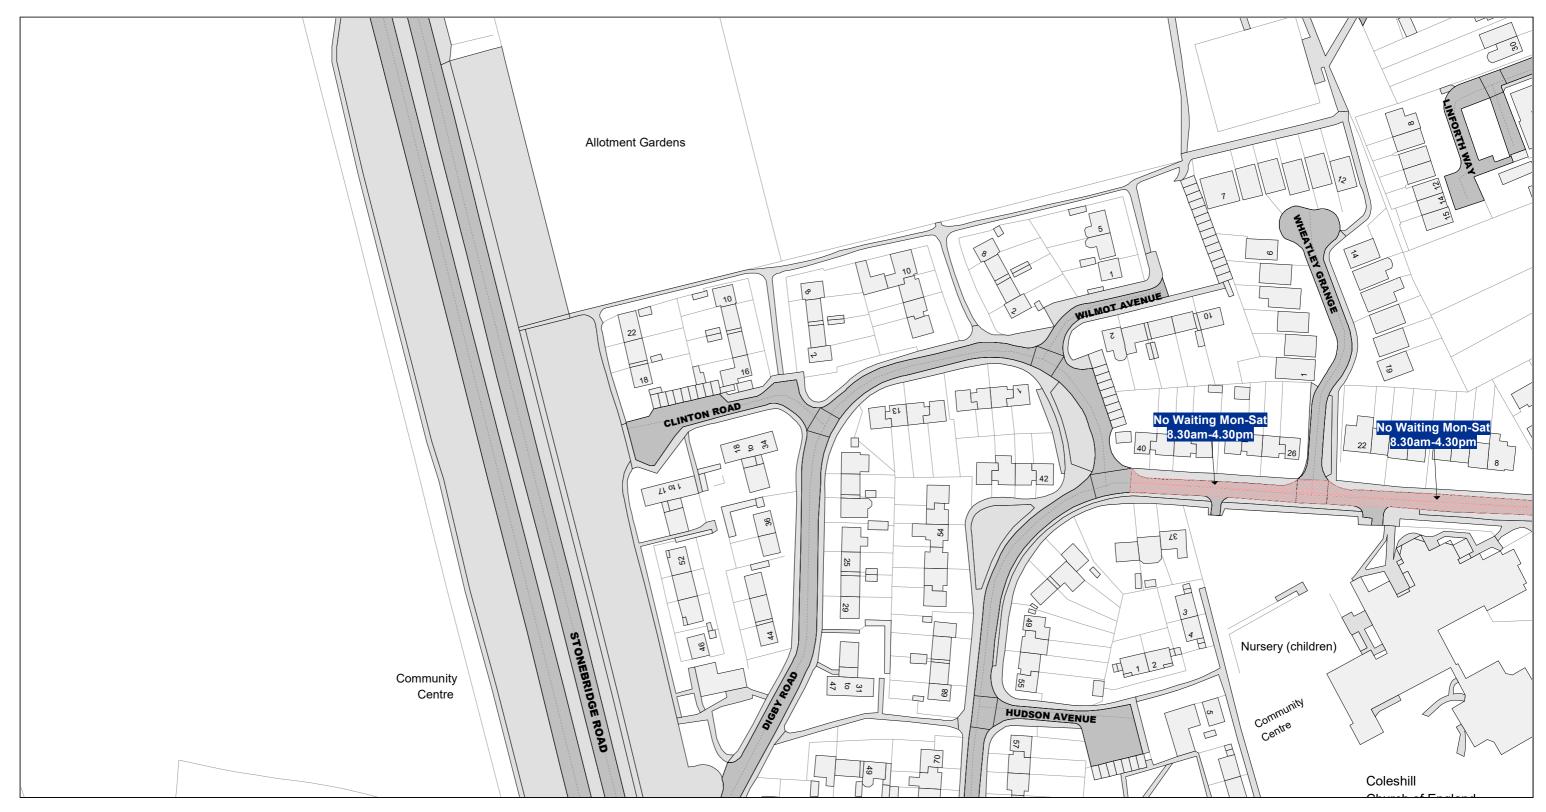

| REF.                           | Communities Group<br>Warwickshire County Council<br>P.O. Box 9<br>Shire Hall<br>Warwick | Title:<br>Consolidated Road Traffic<br>Regulation Orders |       | Area<br>North Warwickshire | Date 13/05/2021<br>Revision No. |
|--------------------------------|-----------------------------------------------------------------------------------------|----------------------------------------------------------|-------|----------------------------|---------------------------------|
|                                |                                                                                         |                                                          |       | Area code                  | 1                               |
| Warwickshire<br>County Council | CV34 4RR                                                                                |                                                          | W - E | СК36                       | Scale                           |
|                                |                                                                                         | PROPOSED                                                 | S     |                            | 1 : 1250                        |