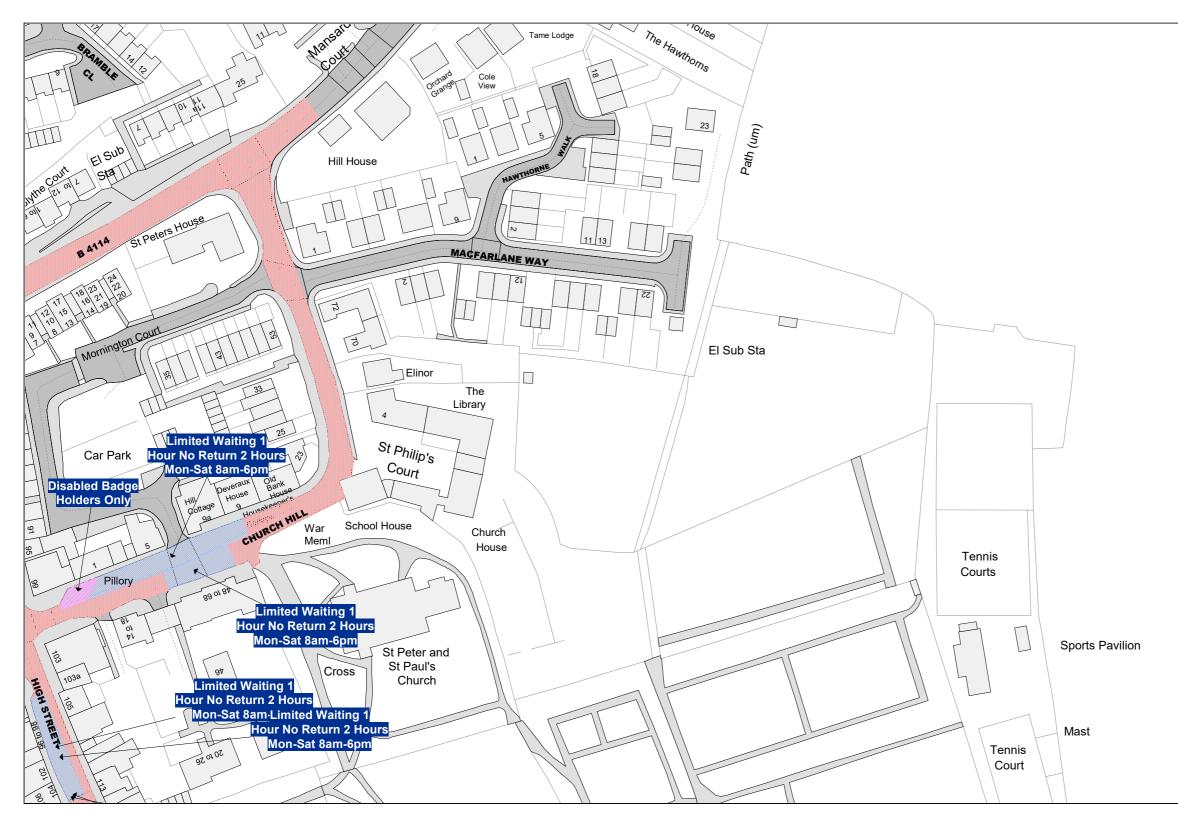

Reproduced from the Ordnance Survey map with the permission of Ordnance Survey on behalf of the Controller of Her Majesty's Stationery Office (C) Crown Copyright. Unauthorised reproduction infringes Crown Copyright and may lead to prosecution or civil proceedings. Warwickshire County Council, 100019520, 2017.

|         | R R R R R R R R R R R R R R R R R R R | Communities Group<br>Warwickshire County Council<br>P.O. Box 9 | Title: | Consolidated Road Traffic<br>Regulation Orders |   | Area<br>North Warw |
|---------|---------------------------------------|----------------------------------------------------------------|--------|------------------------------------------------|---|--------------------|
| ۲.<br>۲ | Warwickshire<br>County Council        | Shire Hall<br>Warwick<br>CV34 4RR                              |        |                                                |   | Area coo           |
|         |                                       |                                                                |        | PROPOSED                                       | Ś |                    |

|           | Date 13/05/2021 |
|-----------|-----------------|
| wickshire | Revision No.    |
| de        | 4               |
|           | Scale           |
|           | 1 : 1250        |