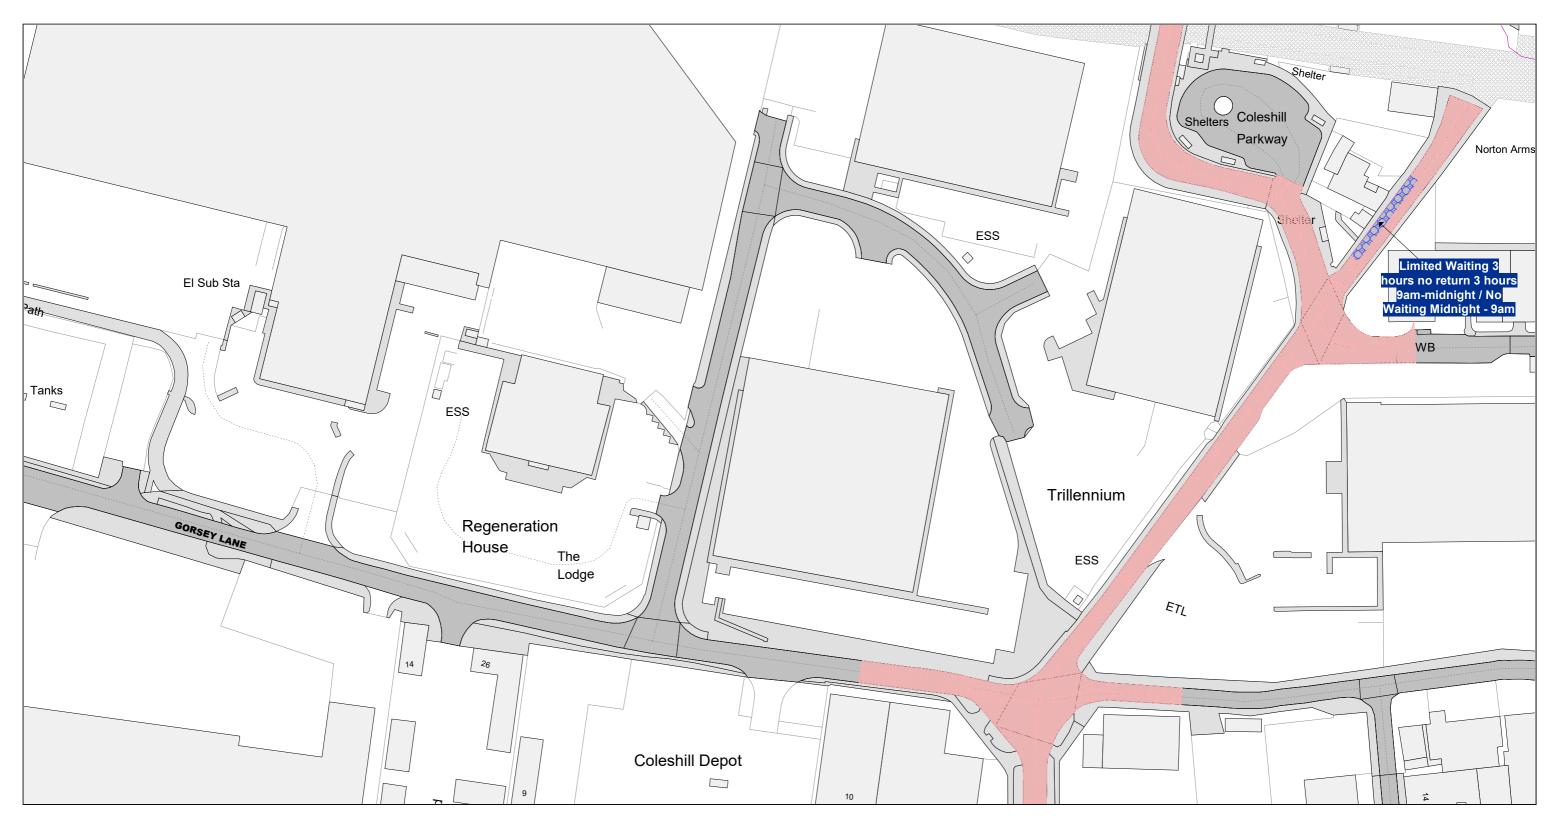

Reproduced from the Ordnance Survey map with the permission of Ordnance Survey on behalf of the Controller of Her Majesty's Stationery Office (C) Crown Copyright. Unauthorised reproduction infringes Crown Copyright and may lead to prosecution or civil proceedings. Warwickshire County Council, 100019520, 2017.

| Warwickshire<br>County Council | Communities Group<br>Warwickshire County Council<br>P.O. Box 9<br>Shire Hall<br>Warwick<br>CV34 4RR | Title:<br>Consolidated Road Traffic<br>Regulation Orders | Ŋ        | Area<br>North Warw |
|--------------------------------|-----------------------------------------------------------------------------------------------------|----------------------------------------------------------|----------|--------------------|
|                                |                                                                                                     | PROPOSED                                                 | W E<br>S | CB36               |

|           | Date 13/05/2021 |
|-----------|-----------------|
| vickshire | Revision No.    |
| de        | 2               |
|           | Scale           |
|           | 1 : 1250        |