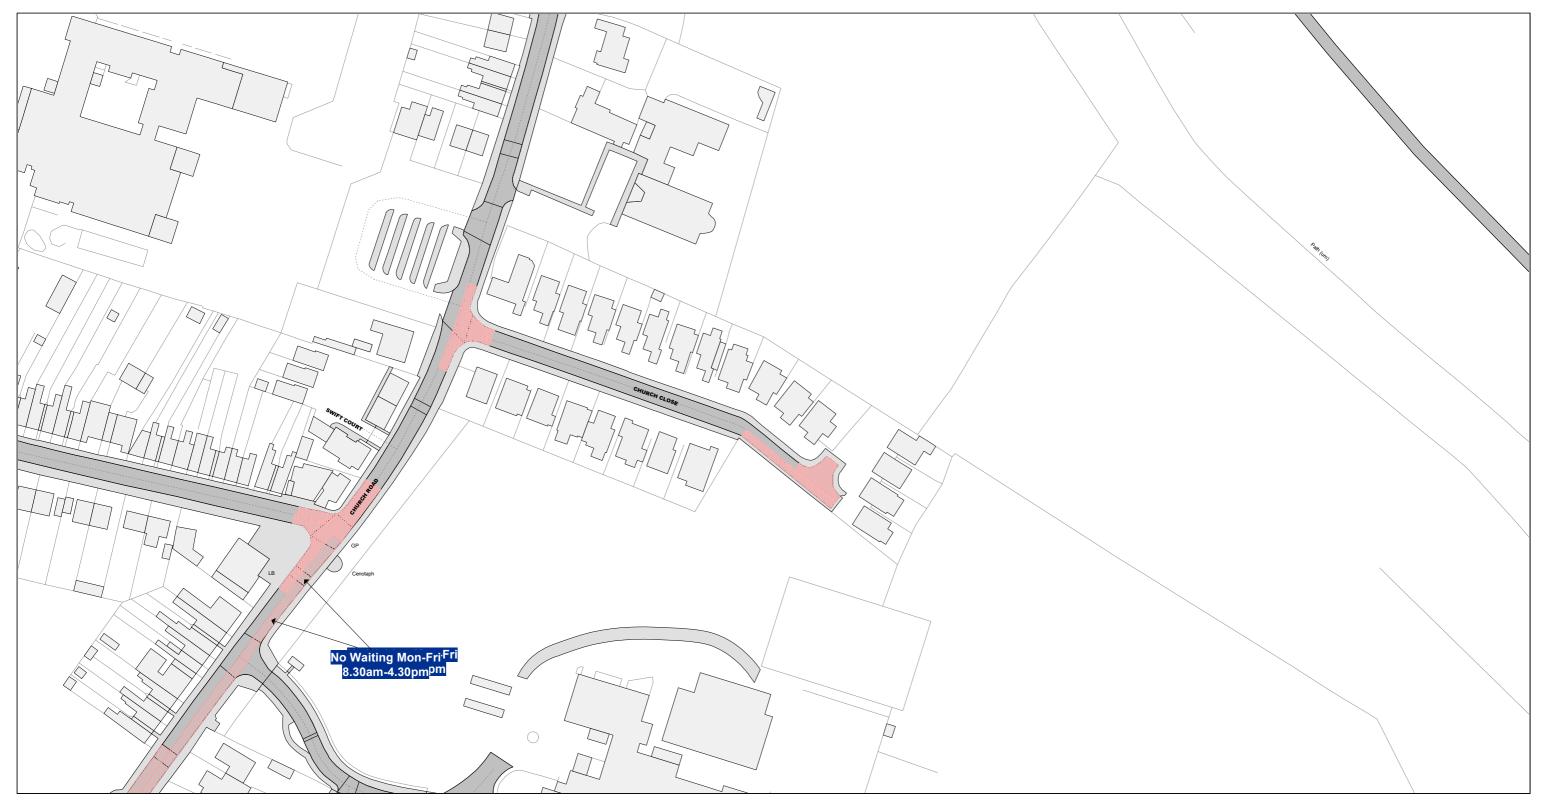

## Title:

**Consolidated Road Traffic Regulation Orders** 

**PROPOSED** 

|   | N            |
|---|--------------|
|   | Δ            |
| W | <b>⊲∩</b> ⊳E |
|   | Ÿ            |
|   | Ś            |

Area

**North Warwickshire** 

Area code BP62

Date 13/05/2021

Revision No.

Scale

1:1250