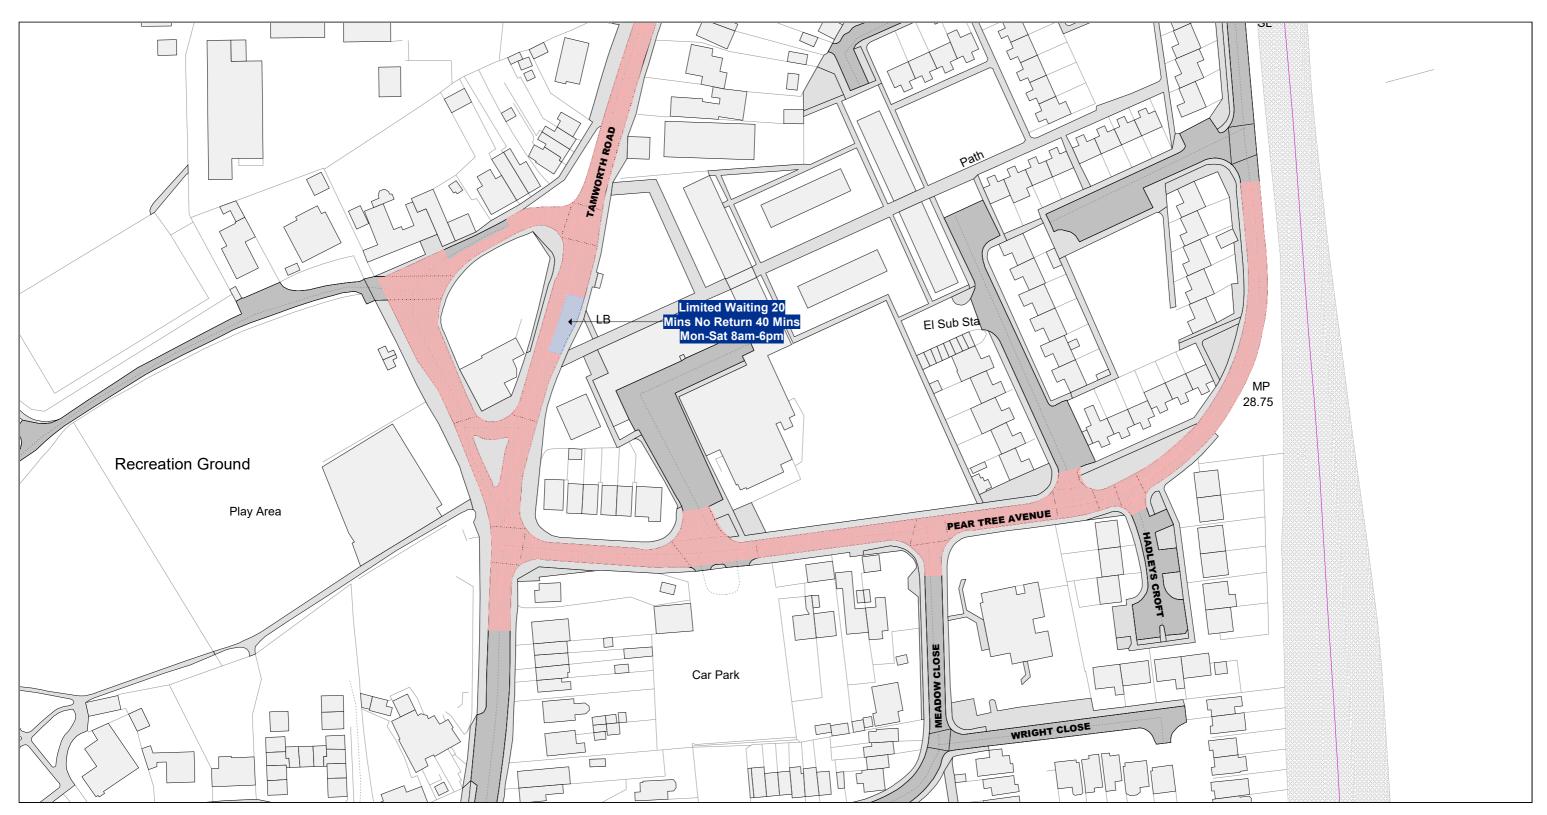

|  | Warwickshire<br>County Council | Communities Group<br>Warwickshire County Council<br>P.O. Box 9<br>Shire Hall<br>Warwick<br>CV34 4RR | Consolidated Road Traffic<br>Regulation Orders |  | Area<br>North Warwi |
|--|--------------------------------|-----------------------------------------------------------------------------------------------------|------------------------------------------------|--|---------------------|
|  |                                |                                                                                                     | PROPOSED                                       |  | BF40                |

|           | Date 13/05/2021 |  |
|-----------|-----------------|--|
| vickshire | Revision No.    |  |
| de        | 2               |  |
|           | Scale           |  |
|           | 1 : 1250        |  |