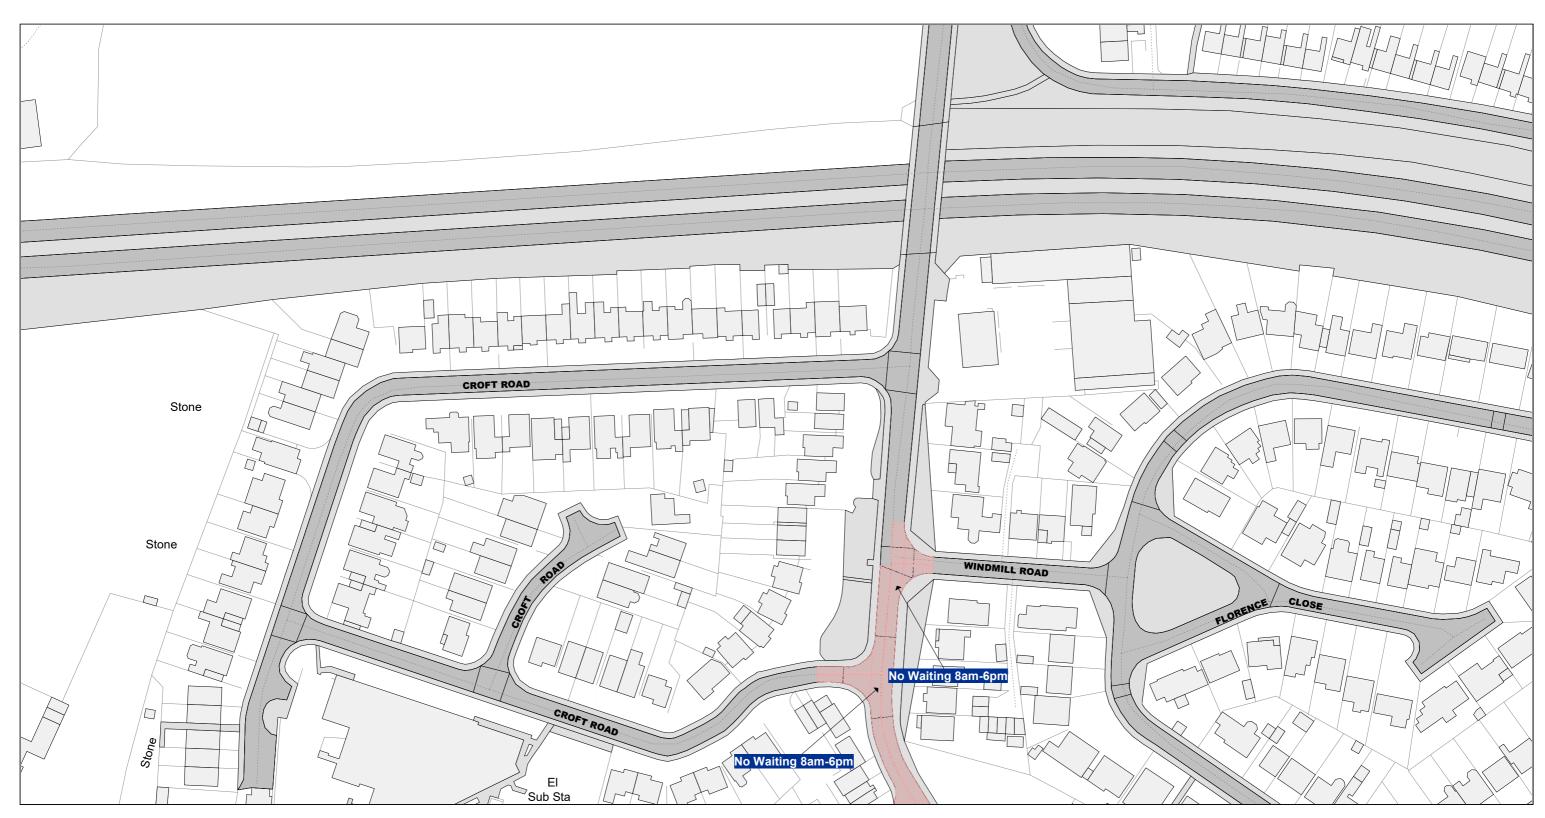

Reproduced from the Ordnance Survey map with the permission of Ordnance Survey on behalf of the Controller of Her Majesty's Stationery Office (C) Crown Copyright. Unauthorised reproduction infringes Crown Copyright and may lead to prosecution or civil proceedings. Warwickshire County Council, 100019520, 2017.

| Warwickshire<br>County Council | Communities Group<br>Warwickshire County Council<br>P.O. Box 9<br>Shire Hall<br>Warwick<br>CV34 4RR | Title:<br>Consolidated Road Traffic<br>Regulation Orders |  | Area<br>North Warwickshire | Date 13/05/2021   |
|--------------------------------|-----------------------------------------------------------------------------------------------------|----------------------------------------------------------|--|----------------------------|-------------------|
|                                |                                                                                                     |                                                          |  | Area code                  | Revision No.      |
|                                |                                                                                                     | PROPOSED                                                 |  |                            | Scale<br>1 : 1250 |