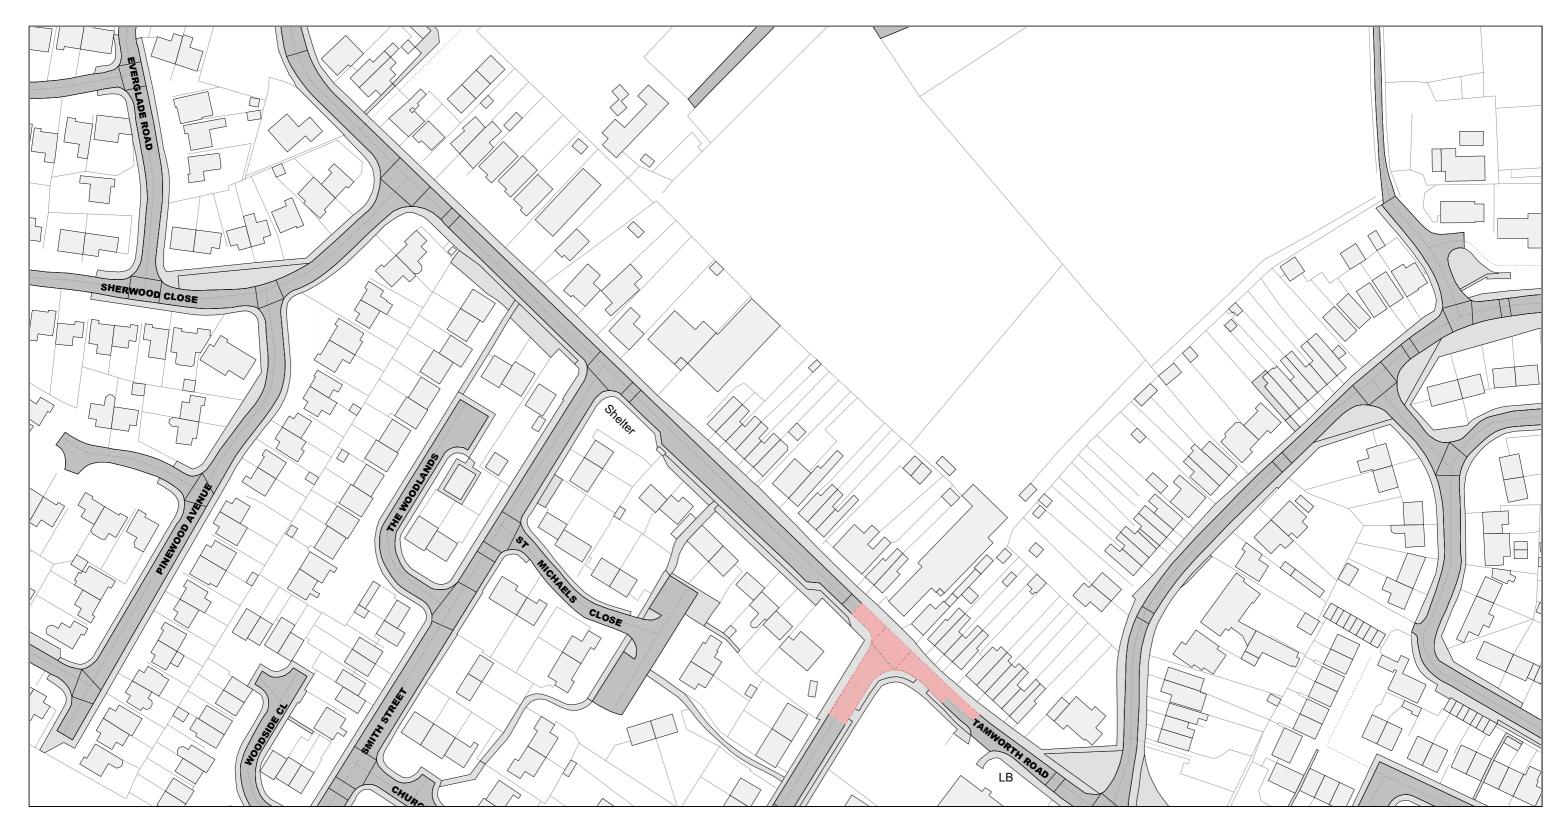

| Warwickshire<br>County Council | Communities Group<br>Warwickshire County Council<br>P.O. Box 9<br>Shire Hall<br>Warwick<br>CV34 4RR | Title:<br>Consolidated Road Traffic<br>Regulation Orders | Area<br>North Warwickshire<br>Area code<br>AX45 | North Warwickshire | Date 13/05/2021   |
|--------------------------------|-----------------------------------------------------------------------------------------------------|----------------------------------------------------------|-------------------------------------------------|--------------------|-------------------|
|                                |                                                                                                     |                                                          |                                                 |                    | Revision No.      |
|                                |                                                                                                     | PROPOSED                                                 |                                                 | AX45               | Scale<br>1 : 1250 |