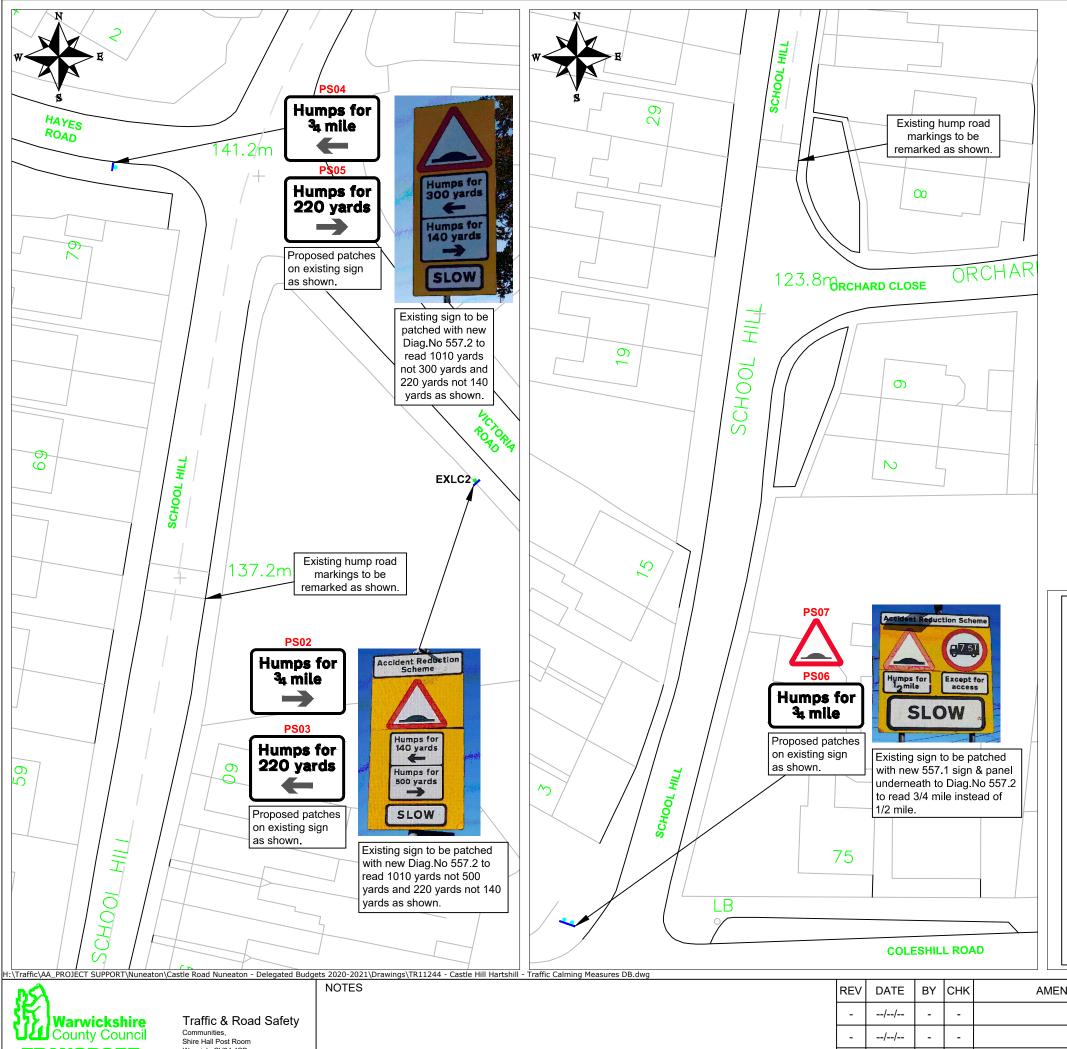

- Proposed Speed Humps (refer to detail C006).

- Proposed signs.
- Existing posts to remain.
- Existing lighting columns.

Warwickshire County Council **TRANSPORT** AND ECONOMY

Warwick, CV34 4SP Tel: 01926 410410