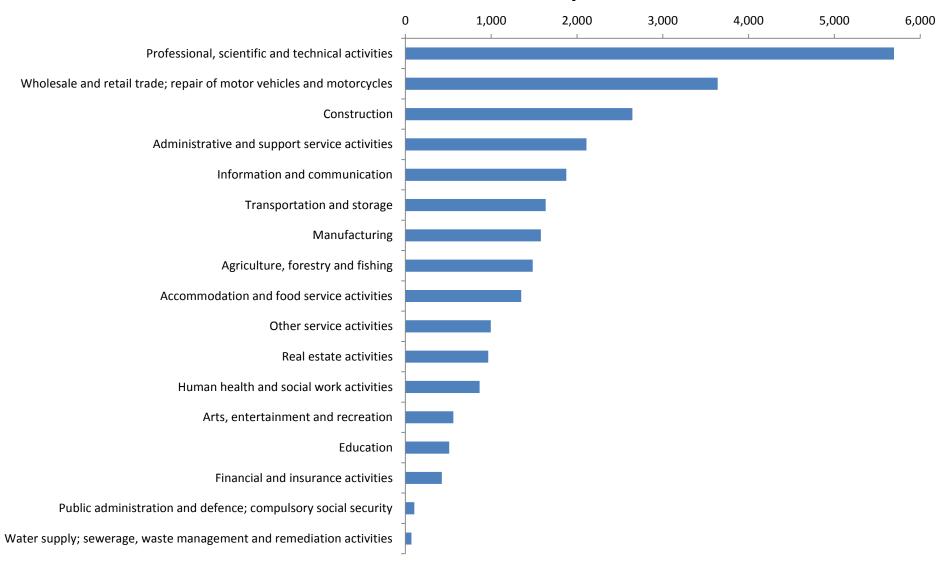

Key information for careers advisers about the Warwickshire economy and job vacancy trends.

September 2017

#### **Warwickshire: Businesses by Sector**





#### Number of Businesses by borough/district (ratio per 10,000 population)



Warwickshire ratio

### **Business Growth by Borough/District (2015-2016)**



Warwickshire Average

### Job vacancies per district/borough (ratio per 1,000 population)



# Vacancy growth across Warwickshire



# **Top 10 jobs in demand requiring GCSEs A\*-C**

| North<br>Warwickshire           | Nuneaton &<br>Bedworth       | Rugby                                | Stratford-on-Avon        | Warwick                     | Warwickshire                |
|---------------------------------|------------------------------|--------------------------------------|--------------------------|-----------------------------|-----------------------------|
| Sales Executive                 | Auxiliary Nurse              | S