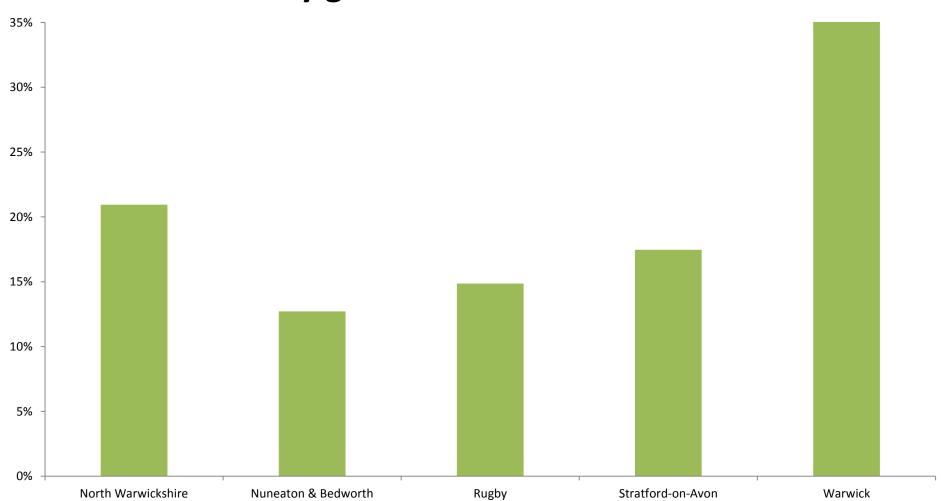

Key information for careers advisers about the Warwickshire economy and job vacancy trends.

September 2017

#### **Warwickshire: Businesses by Sector**





#### Number of Businesses by borough/district (ratio per 10,000 population)



Warwickshire ratio

### **Business Growth by Borough/District (2015-2016)**



Warwickshire Average

### Job vacancies per district/borough (ratio per 1,000 population)



# Vacancy growth across Warwickshire



# **Top 10 jobs in demand requiring GCSEs A\*-C**

| North<br>Warwickshire           | Nuneaton &<br>Bedworth       | Rugby                                | Stratford-on-Avon        | Warwick                     | Warwickshire                |
|---------------------------------|------------------------------|--------------------------------------|--------------------------|-----------------------------|-----------------------------|
| Sales Executive                 | Auxiliary Nurse              | Sales Executive                      | Auxiliary Nurse          | Auxiliary Nurse             | Auxiliary Nurse             |
| Personal Care<br>Assistant      | Personal Care<br>Assistant   | Auxiliary Nurse                      | Apprentice Administrator | Apprentice<br>Administrator | Sales