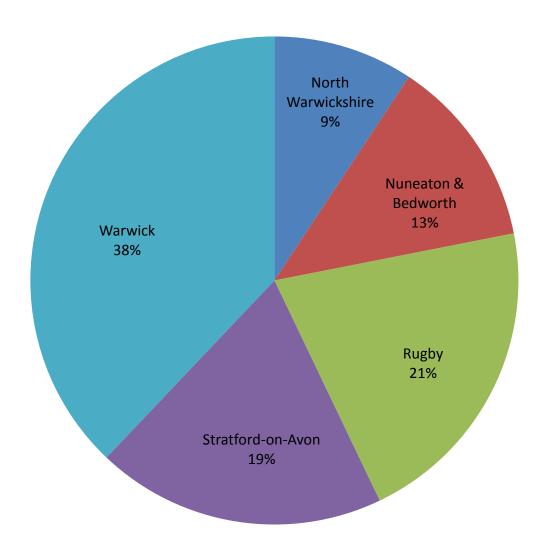

Key information for careers advisers about the Warwickshire economy and job vacancy trends.

September 2017

#### **Warwickshire: Businesses by Sector**





#### Number of Businesses by borough/district (ratio per 10,000 population)



Warwickshire ratio

### **Business Growth by Borough/District (2015-2016)**



Warwickshire Average

### Job vacancies per district/borough (ratio per 1,000 population)



# Vacancy growth across Warwickshire



# **Top 10 jobs in demand requiring GCSEs A\*-C**

| North<br>Warwickshire           | Nuneaton &<br>Bedworth       | Rugby                                | Stratford-on-Avon        | Warwick                     | Warwickshire                |
|---------------------------------|------------------------------|--------------------------------------|--------------------------|-----------------------------|-----------------------------|
| Sales Executive                 | Auxiliary Nurse              | Sales Executive                      | Auxiliary Nurse          | Auxiliary Nurse             | Auxiliary Nurse             |
| Personal Care<br>Assistant      | Personal Care<br>Assistant   | Auxiliary Nurse                      | Apprentice Administrat