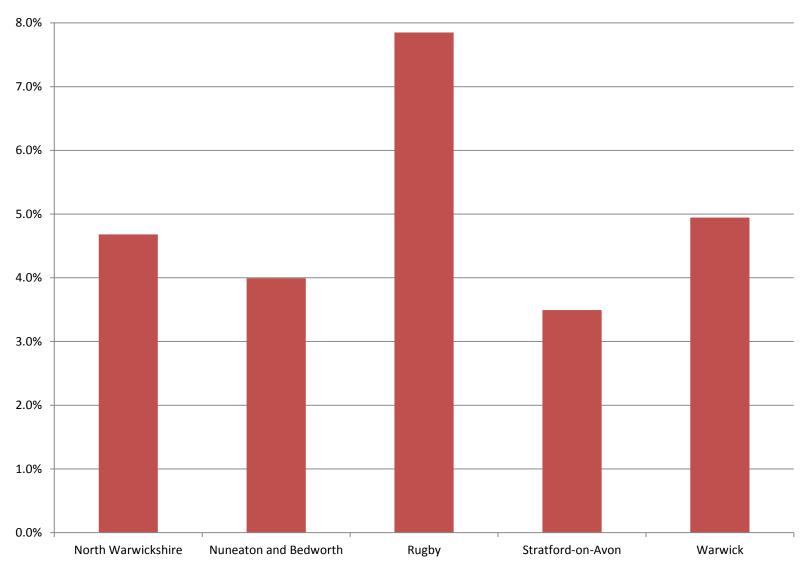

Key information for careers advisers about the Warwickshire economy and job vacancy trends.

September 2017

#### **Warwickshire: Businesses by Sector**





#### Number of Businesses by borough/district (ratio per 10,000 population)



Warwickshire ratio

### **Business Growth by Borough/District (2015-2016)**



Warwickshire Average

### Job vacancies per district/borough (ratio per 1,000 population)



# Vacancy growth across Warwickshire



# **Top 10 jobs in demand requiring GCSEs A\*-C**

| North<br>Warwickshire           | Nuneaton &<br>Bedworth       | Rugby                                | Stratford-on-Avon        | Warwick                     | Warwickshire                |
|---------------------------------|------------------------------|--------------------------------------|--------------------------|-----------------------------|-----------------------------|
| Sales Executive                 | Auxiliary Nurse              | Sales Executive                      | Auxiliary Nurse          | Auxiliary Nurse             | Auxiliary Nurse             |
| Personal Care<br>Assistant      |