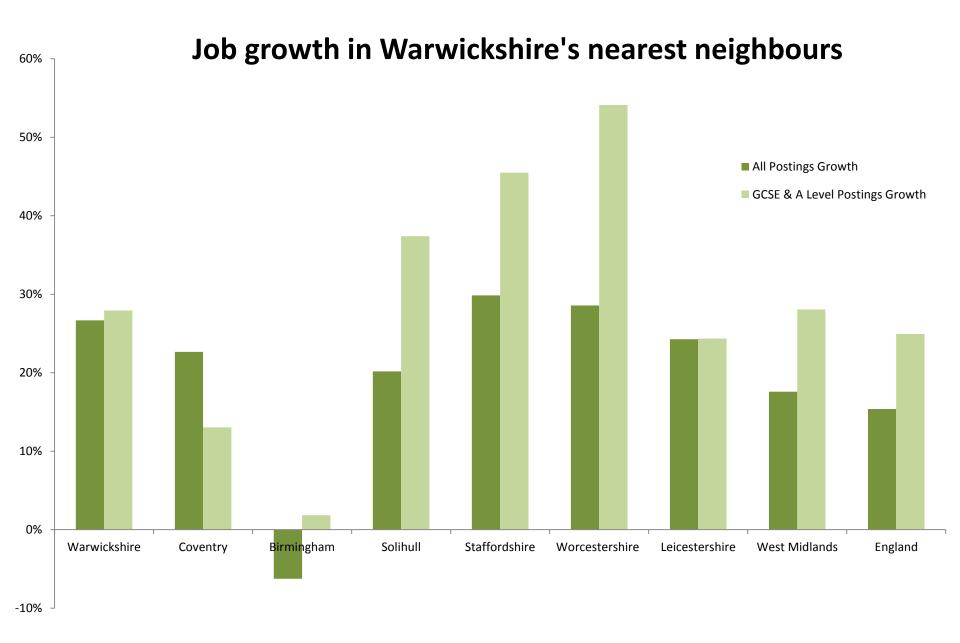

Mechanic                | Chef                          | .Net Developer                       | Vehicle Technician       | Sales Executive           |
| Nursery Manager                           | Product Tester          | Health And Safety<br>Advisor  | Business Lecturer                    | Creche Worker            | Waiting Staff             |

## What skills are most demanded in Warwickshire?

# GCSEs A\*-C

- Mathematics
- Communication Skills
- Organisational Skills
- English
- Team Working / Collaboration

#### **Specialist Skills** include:

- Microsoft Excel
- Customer Service
- Microsoft Office

# A Level

- Communication Skills
- Planning
- Problem Solving
- Writing
- Computer Skills

#### **Specialist Skills** include:

- Microsoft Excel
- Customer Service
- Microsoft Office