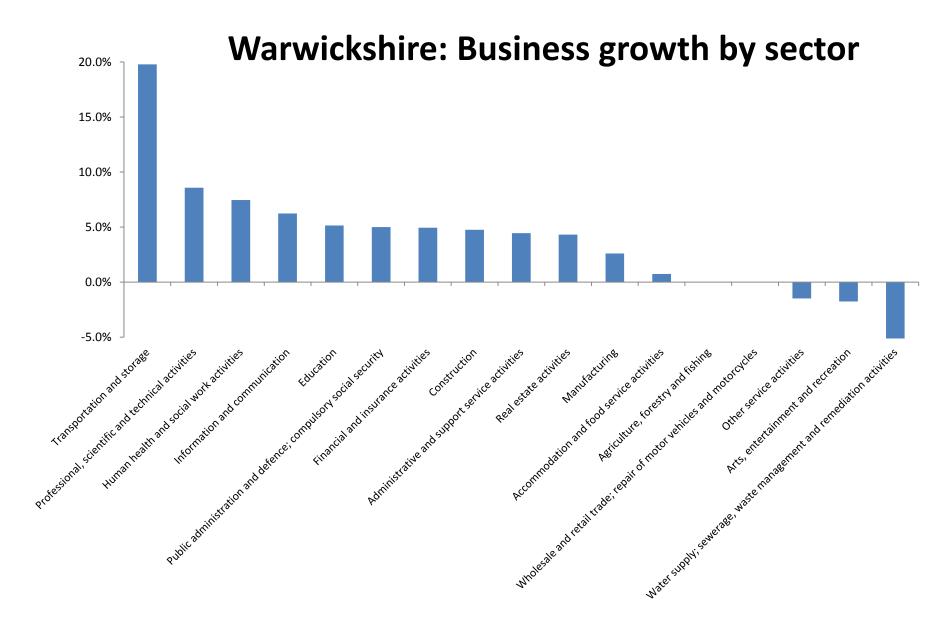

Key information for careers advisers about the Warwickshire economy and job vacancy trends.

September 2017

#### **Warwickshire: Businesses by Sector**





#### Number of Businesses by borough/district (ratio per 10,000 population)



Warwickshire ratio

### **Business Growth by Borough/District (2015-2016)**



Warwickshire Average

### Job vacancies per district/borough (ratio per 1,000 population)



# Vacancy growth across Warwickshire



# **Top 10 jobs in demand requiring GCSEs A\*-C**

| North<br>Warwickshire           | Nuneaton &<br>Bedworth       | Rugby                                | Stratford-on-Avon        | Warwick                     | Warwickshire                |
|---------------------------------|------------------------------|--------------------------------------|--------------------------|-----------------------------|-----------------------------|
| Sales Executive                 | Auxiliary Nurse              | Sal