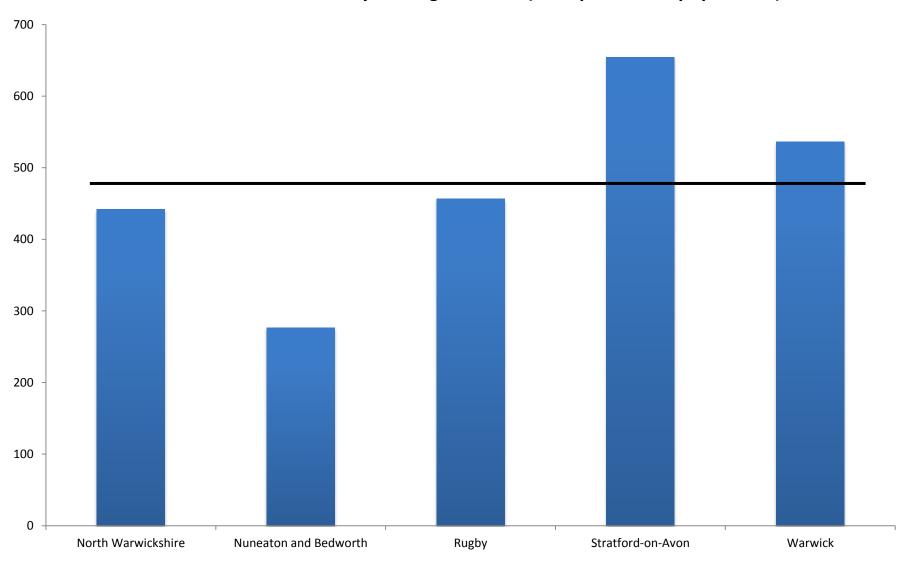

Key information for careers advisers about the Warwickshire economy and job vacancy trends.

September 2017

#### **Warwickshire: Businesses by Sector**





#### Number of Businesses by borough/district (ratio per 10,000 population)



Warwickshire ratio

### **Business Growth by Borough/District (2015-2016)**



Warwickshire Average

### Job vacancies per district/borough (ratio per 1,000 population)



# Vacancy growth across Warwickshire



# **Top 10 jobs in demand requiring GCSEs A\*-C**

| North<br>Warwickshire           | Nuneaton &<br>Bedworth       | Rugby                                | Stratford-on-Avon        | Warwick                     | Warwickshire                |
|---------------------------------|------------------------------|--------------------------------------|--------------------------|-----------------------------|-----------------------------|
| Sales Executive                 | Auxiliary Nurse              | Sales Executive                      | Auxiliary Nurse          | Auxiliary Nurse