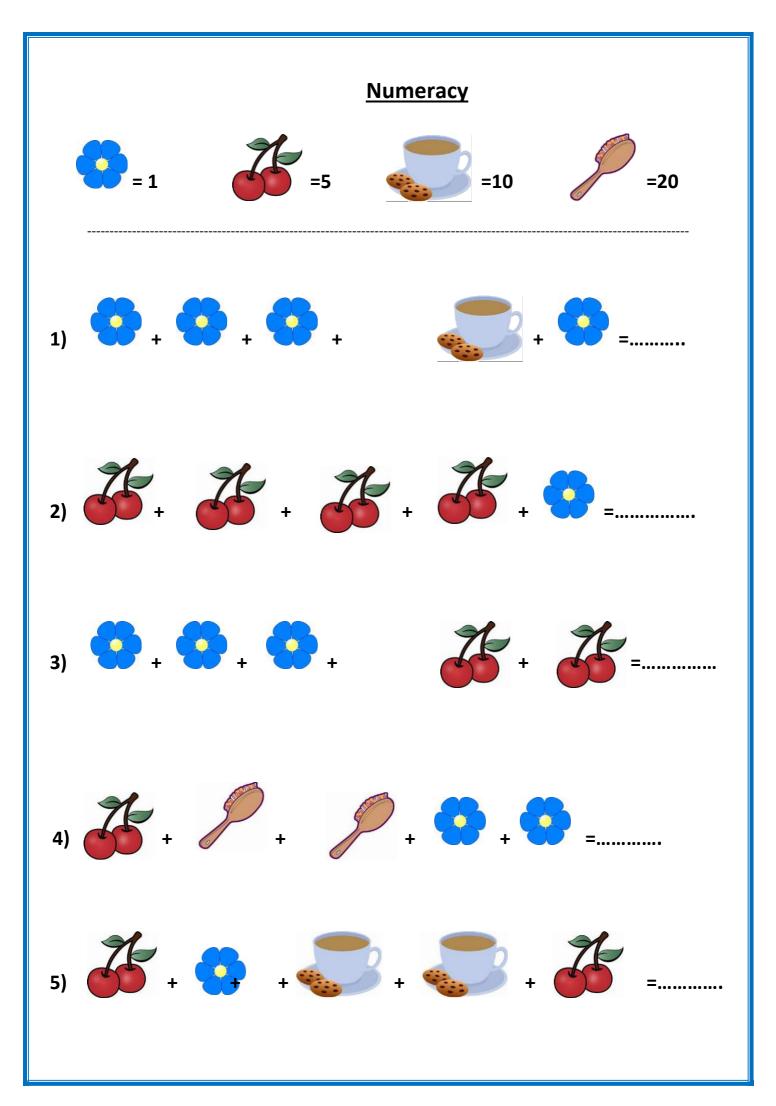

Cleopatra and .....
- 4. Sonny and .....
- 5. Bonnie and .....
- 6. John Lennon and .....
- **7.** Elvis and .....
- 8. Queen Victoria and .....



### Number Logic

 Henry went shopping with a £5 note, he bought the following items:

 can of baked beans - 60p
 dozen eggs - £1.60
 chocolate bar - 80p

How much did he spend? .....

2) Charlotte got on the school bus and there were already 5 school children sitting quietly. At the next stop another 15 children got on but 3 got off. At the last stop 4 more children got on.

How many children were on the bus? .....

3) Sonia was given a box of 20 chocolates. Sonia had 2 with a cup of tea, her friend Iris took 1. Sonia has two grandchildren who took 3 chocolates each.

How many chocolates were left in the box?

. . . . . . . . . . . . . . . .



## Name the Country 1











## Can you spot these in your garden?

This will take patience and will help observational skills

Tick the box when you spot one.





Sparrow

## **Interesting facts**

The more you read and learn, the greater your knowledge. If you read and explore enough, you'll discover fun facts you never knew....amaze your friends and family



#### The Eiffel Tower is shorter in winter than in summer

The Eiffel Tower is made of iron, which expands in heat and contracts in the cold. In warm weather, the tower grows by as much as 6 inches, and also leans slightly away from the sun.



#### A day on Earth is longer than a year on Venus

The rotation of Venus is very slow, making a full rotation only every 243 Earth days.



#### Penicillin was originally called "mou