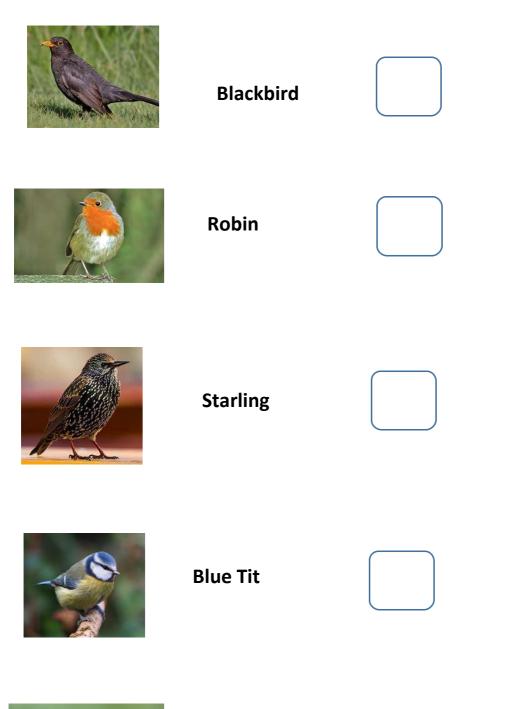

## Can you spot these in your garden?

This will take patience and will help observational skills

Tick the box when you spot one.

Sparrow