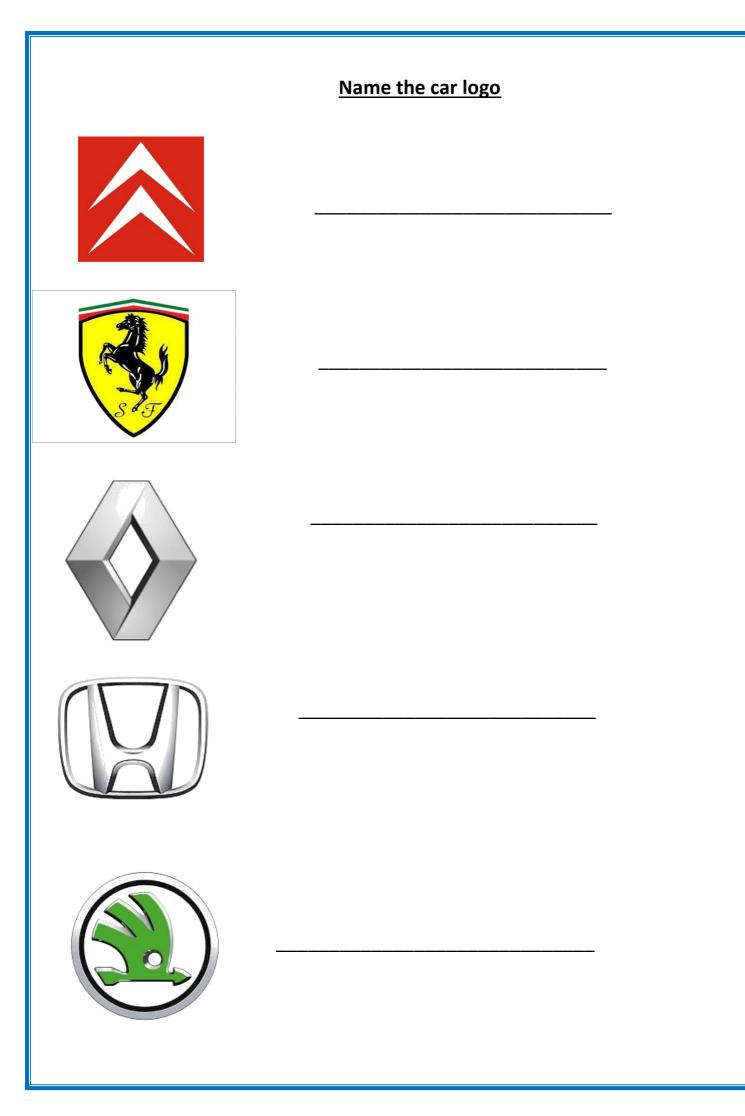

# ACTIVITY PACK 1

A variety of puzzles and activities to stimulate the brain and improve memory skills.

We hope you enjoy them



## Famous Pairs Couples

- 1. Romeo and .....
- 2. Ginger and .....
- 3. Cleopatra and .....
- 4. Sonny and .....
- 5. Bonnie and .....
- 6. John Lennon and .....
- **7.** Elvis and .....
- 8. Queen Victoria and .....



### Number Logic

 Henry went shopping with a £5 note, he bought the following items:

 can of baked beans - 60p
 dozen eggs - £1.60
 chocolate bar - 80p

How much did he spend? .....

2) Charlotte got on the school bus and there were already 5 school children sitting quietly. At the next stop another 15 children got on but 3 got off. At the last stop 4 more children got on.

How many children were on the bus? .....

3) Sonia was given a box of 20 chocolates. Sonia had 2 with a cup of tea, her friend Iris took 1. Sonia has two grandchildren who took 3 chocolates each.

H