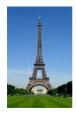

#### The Eiffel Tower is shorter in winter than in summer

The Eiffel Tower is made of iron, which expands in heat and contracts in the cold. In warm weather, the tower grows by as much as 6 inches, and also leans slightly away from the sun.