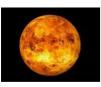

#### A day on Earth is longer than a year on Venus

The rotation of Venus is very slow, making a full rotation only every 243 Earth days.