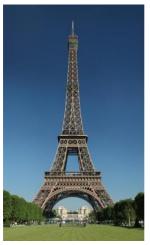

## Name the Country 1

#### The Eiffel Tower is shorter in winter than in summer

The Eiffel Tower is made of iron, which expands in heat and contracts in the cold. In warm weather, the tower grows by as much as 6 inches, and also leans slightly away from the sun.

#### Countries

Italy, Leaning tower of Pisa, Pisa France, Eiffel Tower, Paris India, Taj Mahal, Agra Italy, Rialto bridge, Venice