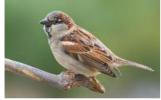

## Can you spot these in your garden?

This will take patience and will help observational skills

Tick the box when you spot one.

Sparrow