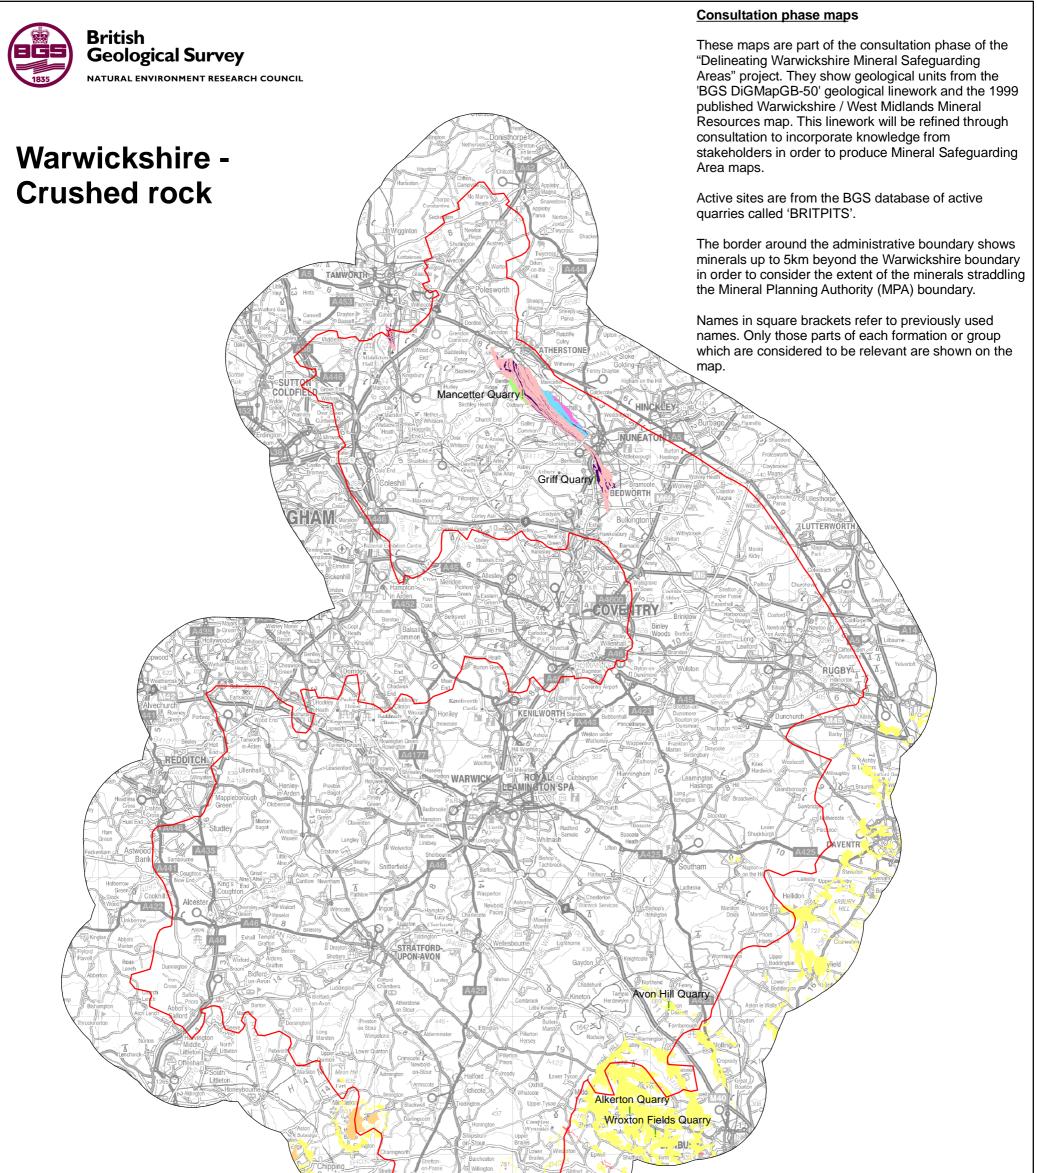

## **CRUSHED ROCK**

Ţ. Active site

Bedrock

Chipping Norton Limestone Formation

**Birdlip Limestone Formation** 

Marlstone Rock Formation

**Oldbury Farm Sandstone Formation** 

A44 Flick Quarry Phase A

Midlands Minor Intrusive Suite (hosted by Stockingford Shale Group) [Diorite sills]

Stockingford Shale Group (hosts Midlands Minor Instrusive Suite)

Hartshill Sandstone Formation [Hartshill Quartzite]

Caldecote Volcanic Formation [Charnian volcanics and minor intrusives]

Figure A3: Warwickshire - Crushed rock