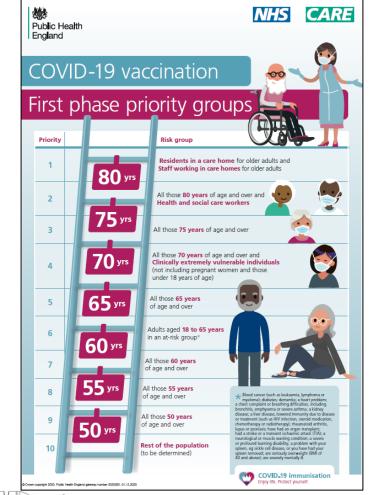

# **COVID VACCINATION COHORTS**

Cohorts 1-6 have all been invited at least once

Cohorts 7-8 now being invited

Both LVS/PCN (The Warwickshire) and MVS (Stoneleigh, Birmingham) have invited patients