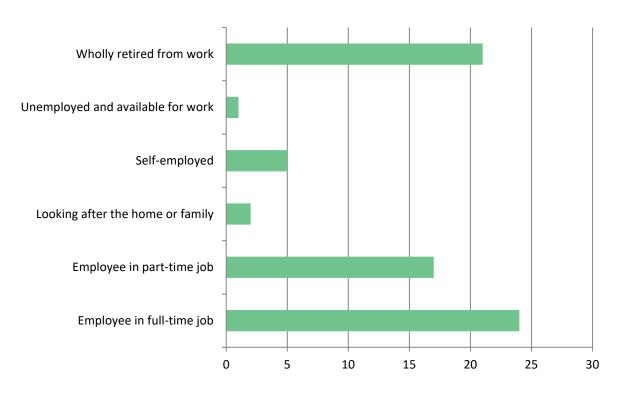

h/ Welsh/ Scottish/ Northern Irish / British (85.7%, n=60). The remaining 10 respondents categorized themselves as either White – Any other background (n=2) or preferred not to say (n=6), Asian or Asian British – Indian (n=1) and Not



answered (n=1). Approximately half of respondents (48.6%) were Christian (n=34). The remaining respondents said they had no religion (28.6%, n=20) or preferred not to answer (12.9%, n=9), Other (n=3), Buddhist (n=1), Jewish (n=1), Sikh (n=1) and not answered (n=1).

Just over one fifth of respondents (21.4%, n=15) said they had a long standing illness. A third of respondents (34.3%, n=24) described themselves as an employee in a full-time job (Figure 3).

Figure 2. Number of responses by household type



Figure 3. Number of responses by employment status





### **Health & Well-being**

Residents were asked which they felt are priority areas for health and well-being in their local area. They were given a variety of options and were able to select each that applied (Figure 4).

The five responses that had the highest percentage of responses were:

- Promoting mental health and well-being (68.6%, n=48)
- Access to health services (68.6%, n=48)
- Parks and green spaces (65.7%, n=46)
- Support for those with long-term health conditions (65.7%, n=46)
- Opportunities for physical activity (62.9%, n=44)

Figure 4. Percentage of respondents choosing the listed areas as a priority for health and well-being in the local area



### Local area/local community

Residents were asked to identify the top 3 things they valued about the local area/local c