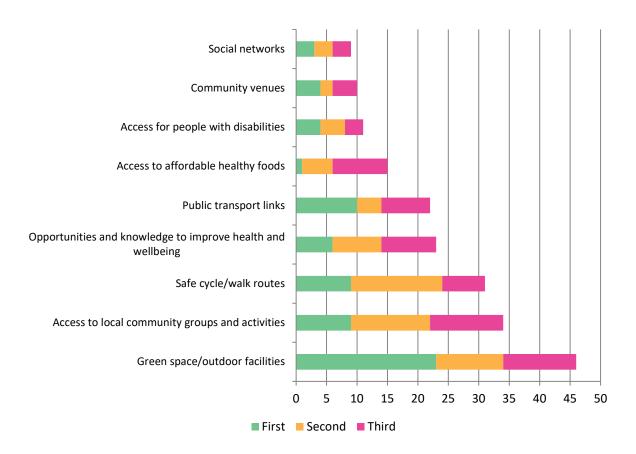

ng (Figure 5).

Green space/outdoor facilities were listed by the most respondents (65.7%, n=46) respondents as being one of the top three things they valued about the local area which supported positive health and well-being with 23 respondents respectively ranking this as the thing they valued most. Access to local community groups and activities was the next most common response with 48.6% (n=34) of respondents giving this as one of the top three things they valued with 9 respondents ranking this as the thing they valued most. Access to online services was valued by the fewest number of respondents (by just 5 respondents).



Figure 5. Responses to the question "What are the top 3 things that you value about the local area/local community which support positive health and well-being?"



### Improving health & well-being in the local area

A further open text question was asked what 3 things could be better in your local area to improve health and well-being. Areas for improvement that were mentioned most frequently were:

- Public transport / traffic improvements
- Transport/traffic improvements
- Access to health services
- Access to mental health support services
- Information/promotion of local activities which support health and well-being
- More community venues
- Opportunities for volunteering and support for carers

Residents were also asked what local activities/events they would like to see in the area. Activities that were mentioned most frequently were:

- Neighbourhood projects (e.g. local litter picks, community days/events)
- Wider choice of local clubs (e