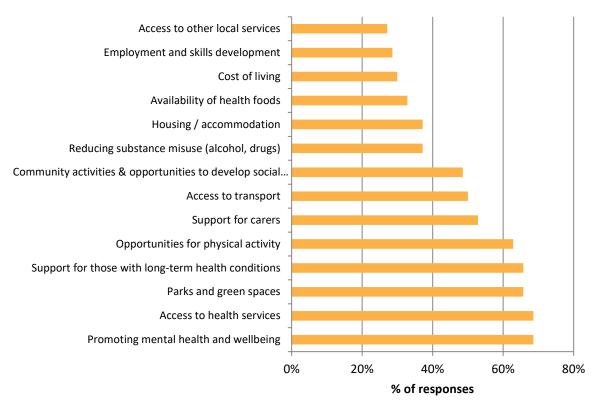

ime job (Figure 3).

Figure 2. Number of responses by household type



Figure 3. Number of responses by employment status





### **Health & Well-being**

Residents were asked which they felt are priority areas for health and well-being in their local area. They were given a variety of options and were able to select each that applied (Figure 4).

The five responses that had the highest percentage of responses were:

- Promoting mental health and well-being (68.6%, n=48)
- Access to health services (68.6%, n=48)
- Parks and green spaces (65.7%, n=46)
- Support for those with long-term health conditions (65.7%, n=46)
- Opportunities for physical activity (62.9%, n=44)

Figure 4. Percentage of respondents choosing the listed areas as a priority for health and well-being in the local area



### Local area/local community

Residents were asked to identify the top 3 things they valued about the local area/local community which supports positive health and well-being (Figure 5).

Green space/outdoor facilities were listed by the most respondents (65.7%, n=46) respondents as being one of the top three things they valued about the local area which supported positive health and well-being with 23 respondents respectively ranking this as the thing they valued most. Access to local community groups and activities was the next most common response with 48.6% (n=34) of respondents giving this as one of the top three things they valued with 9 respondents ranking this as the thing they valued most. Access to online services was valued by the fewest number of respondents (by just 5 resp