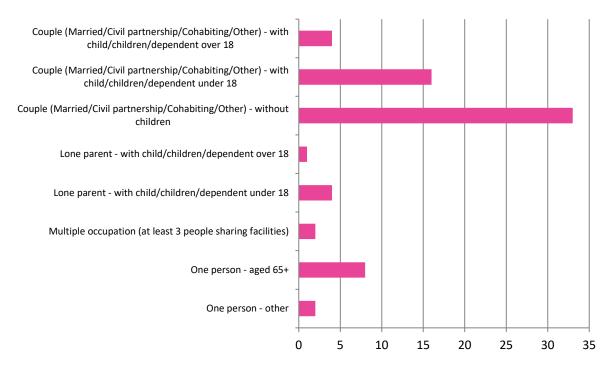

f respondents categorised themselves as White - English/ Welsh/ Scottish/ Northern Irish / British (85.7%, n=60). The remaining 10 respondents categorized themselves as either White – Any other background (n=2) or preferred not to say (n=6), Asian or Asian British – Indian (n=1) and Not



answered (n=1). Approximately half of respondents (48.6%) were Christian (n=34). The remaining respondents said they had no religion (28.6%, n=20) or preferred not to answer (12.9%, n=9), Other (n=3), Buddhist (n=1), Jewish (n=1), Sikh (n=1) and not answered (n=1).

Just over one fifth of respondents (21.4%, n=15) said they had a long standing illness. A third of respondents (34.3%, n=24) described themselves as an employee in a full-time job (Figure 3).

Figure 2. Number of responses by household type



Figure 3. Number of responses by employment status





### **Health & Well-being**

Residents were asked which they felt are priority areas for health and well-being in their local area. They were given a variety of options and were able to select each that applied (Figure 4).

The five responses that had the highest percentage of responses were:

- Promoting mental health and well-being (68.6%, n=48)
- Access to health services (68.6%, n=48)
- Parks and green spaces (65.7%, n=46)
- Support for those with long-term health conditions (65.7%, n=46)
- Opportunities for physical activity (62.9%, n=44)

Figure 4. Percentage of respondents choosing the listed areas as a priority for health and well-being in the local area



### Local area/local community

Residents were asked to identify the