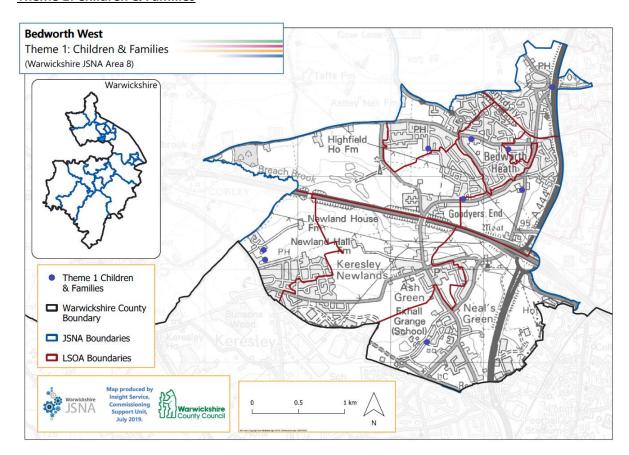

## **Theme 1: Children & Families**

| Organisation / location             | Activities, classes, event                                                                                                                                |
|-------------------------------------|-----------------------------------------------------------------------------------------------------------------------------------------------------------|
| Bedworth Heath<br>Community Centre  | Weekly events: Body fitness; Dancing; Mature Movers, Coffee morning; Italian experience; Lip reading; Dog training; Trampolining; Martial arts; foodbank. |
| Newdigate Primary School & Nursery  | Children's activities                                                                                                                                     |
| Goodyers End Primary<br>School      | Children's activities                                                                                                                                     |
| Bedworth Heath<br>Nursery School    | Children's activities                                                                                                                                     |
| Shaftsbury School                   | Children's activities                                                                                                                                     |
| Keresley Newland<br>Primary Academy | Children's activities                                                                                                                                     |
| Zoe's Place Baby<br>Hospice         | Play therapy, art therapy, physiotherapy, animal assisted therapy, music therapy                                                                          |
| The Gables Medicentre (branch)      | Ant-natal/midwife clinics, counselling services, diabetes clinic, hypertension clinic, respiratory disorders, flu clinics.                                |
| Woodlands Surgery                   | Antenatal clinic, travel health, smoking cessation clinic, family planning clinic, diabetes clinic, COPD, child immunisations, asthma clinic.             |
| Skamps Preschool                    | Nursery                                                                                                                                                   |

| Nursery          |                        |
|------------------|------------------------|
| Keresley Village | Pre-school day nursery |
| Community Centre |                        |

**Theme 2: Young People** 