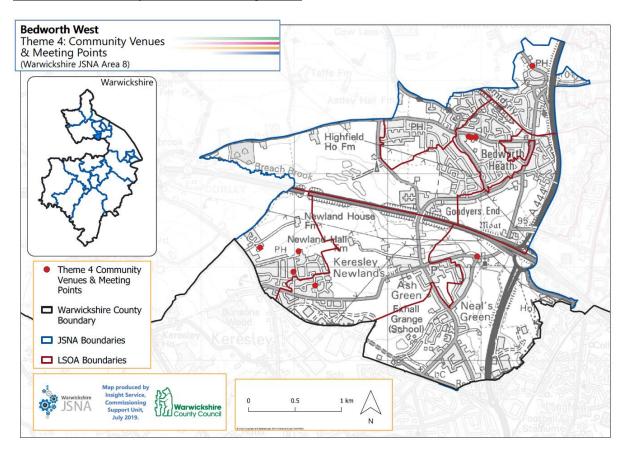

**Theme 4: Community Venues & Meeting Points** 

| Organisation / location | Activities, classes, event |
|-------------------------|----------------------------|
| Newdigate Sports &      | Community Venue            |
| Social Club             |                            |
| Bedworth Heath          | Community Venue            |
| Community Centre        |                            |
| Keresley Community      | Community Venue            |
| Centre                  |                            |
| Woodlands Working       | Community Venue            |
| Mens Club               |                            |
| Keresley Newland        | Community Venue            |
| Primary Academy         |                            |
| Parish Church of St     | Community Venue            |
| Giles Exhall            |                            |
| St Andrews Church       | Community Venue            |
| Keresley Village        | Community Venue            |
| Community Church        |                            |
| Holy Family Church      | Community Venue            |
| The Queen's Diamond     | Community Venue            |
| Jubilee Leisure Centre  |                            |