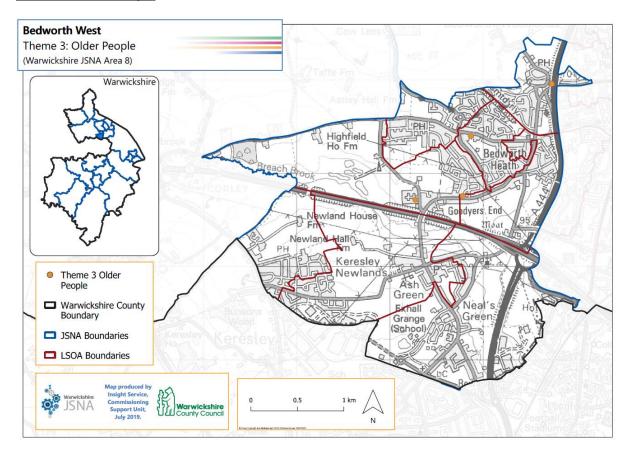

### **Theme 3: Older People**

| Organisation / location            | Activities, classes, event                                                                                                                                |
|------------------------------------|-----------------------------------------------------------------------------------------------------------------------------------------------------------|
| Bedworth Heath<br>Community Centre | Weekly events: Body fitness; Dancing; Mature Movers, Coffee morning; Italian experience; Lip reading; Dog training; Trampolining; Martial arts; foodbank. |
| The Gables Medicentre (branch)     | Ant-natal/midwife clinics, counselling services, diabetes clinic, hypertension clinic, respiratory disorders, flu clinics.                                |
| Woodlands Surgery                  | Antenatal clinic, travel health, smoking cessation clinic, family planning clinic, diabetes clinic, COPD, child immunisations, asthma clinic.             |
| Richmond Lodge                     | Nursing home                                                                                                                                              |