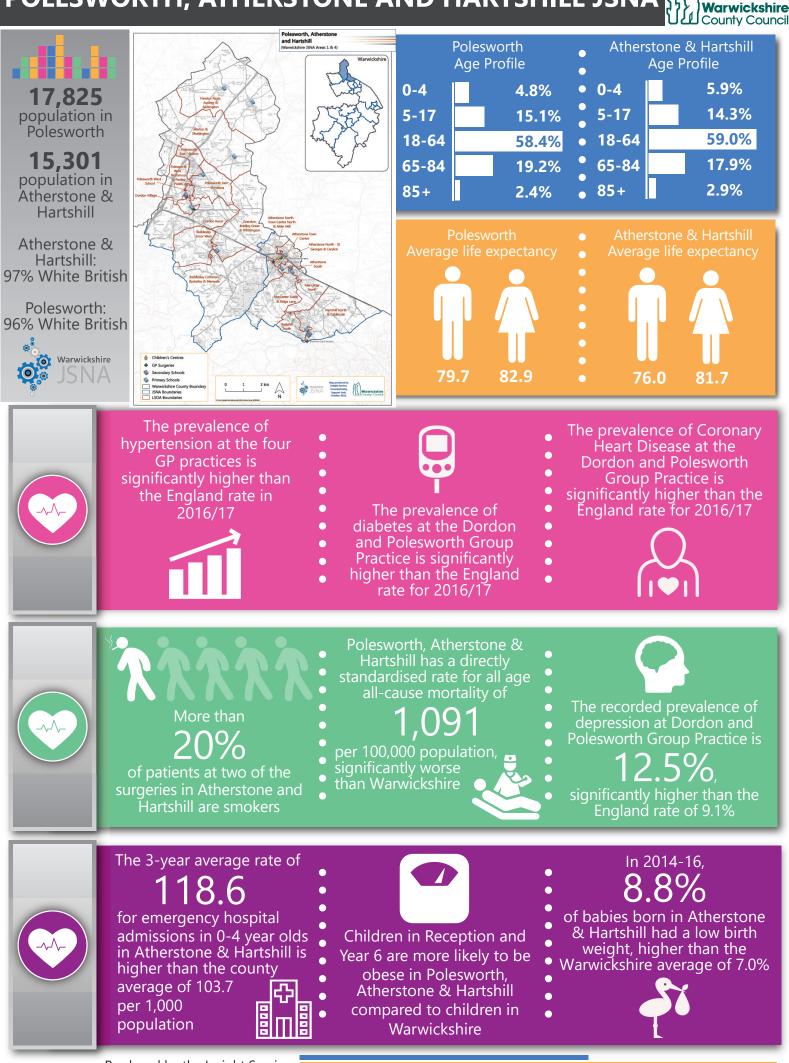

## POLESWORTH, ATHERSTONE AND HARTSHILL JSNA

Produced by the Insight Service Icons sourced from www.flaticon.com

of pupils in Atherstone & Hartshill are eligible for and claiming a Free School Meal, higher than