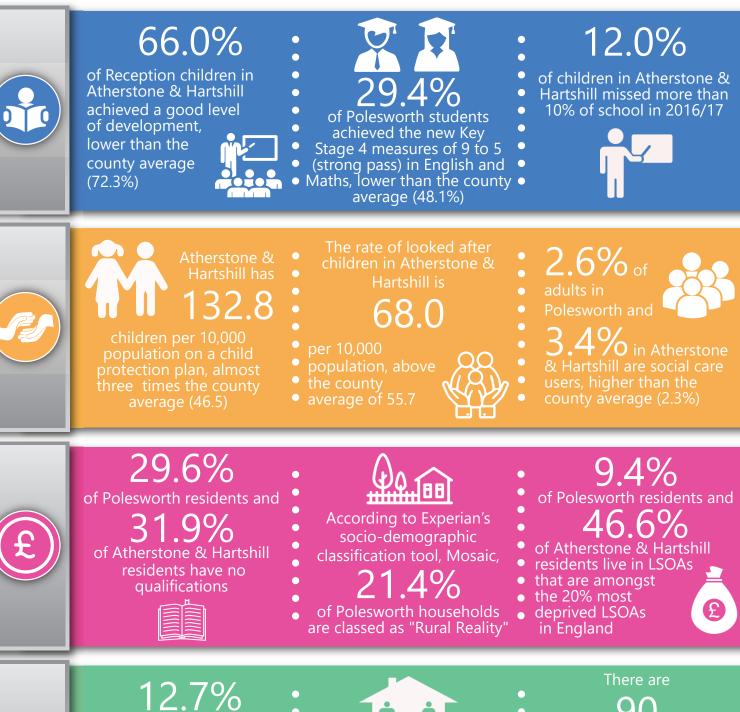

## POLESWORTH, ATHERSTONE AND HARTSHILL JSNA

Produced by the Insight Service Icons sourced from www.flaticon.com

of pupils in Atherstone & Hartshill are eligible for and claiming a Free School Meal, higher than

average (8.5%)

oung carers in Polesworth and 8 in Atherstone & Hartshill

The Ediblelinks project

provided food to

people in Atherstone &

Hartshill through 73 groups

in 2017/18

Atherstone & Hartshill has Polesworth has home ownership and