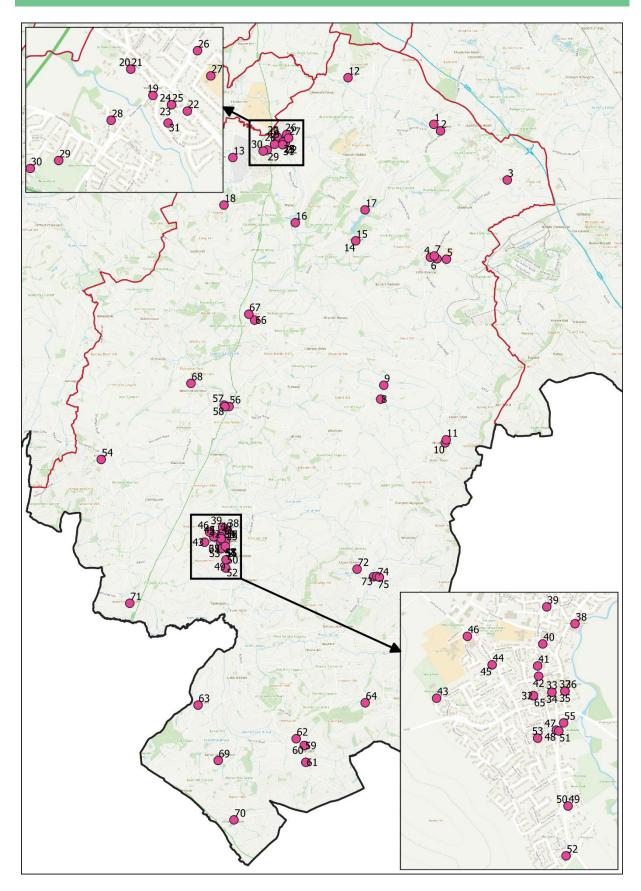

## APPENDIX A - COMMUNITY ASSETS

| Map<br>Ref | Organisation &<br>Contact Details | Activities,<br>Classes, Events                                                                                                      | Children & Families | Young People | Older People | Community Venues<br>& Meeting Points | Community Organisations<br>& Social Groups | Leisure & Recreational<br>Activities | Advice & Support | Community Cafés & Foods | Health & Wellbeing | Education & Learning |
|------------|-----------------------------------|-------------------------------------------------------------------------------------------------------------------------------------|---------------------|--------------|--------------|--------------------------------------|--------------------------------------------|--------------------------------------|------------------|-------------------------|--------------------|----------------------|
| 1          | St Laurence's<br>Church           | Church                                                                                                                              |                     |              |              | ~                                    |                                            |                                      |                  |                         |                    |                      |
| 2          | Lighthorne<br>Village Hall        | Community<br>events, lunch<br>club, film club,<br>parish council<br>meetings,<br>amateur<br>dramatics,<br>history society,<br>music |                     |              |              | ~                                    | ~                                          | ~                                    | v                | •                       | •                  | •                    |
| 3          | St Giles C of E<br>Church         | Church                                                                                                                              |                     |              |              | ~                                    |                                            |                                      |                  |                         |                    |                      |
| 4          | Fosse Foodbank<br>- Kineton       | For people in<br>crisis who find<br>themselves<br>without food                                                                      |                     |              |              |                                      |                                            |                                      | •                | •                       | •                  |                      |
| 5          | Kineton High<br>School            | School, FitSteps,<br>Dance,<br>Wellesbourne<br>Badminton Club                                                                       | ~                   | •            |              | ~                                    | •                                          | •                                    |                  |                         | •                  | ~                    |
| 6          | Kineton Village<br>Hall           | Carers 4 Carers,<br>Community<br>Library, Local<br>History Group,<br>Swan Singers, Art<br>Group.                                    | •                   | ~            | •            | •                                    | •                                          |                                      | *                |                         | •                  | ~                    |
| 7          | St Francis of<br>Assisi           | Church                                                                                                                              |                     |              |              | ~                                    |                                            |                                      |                  |                         |                    |                      |
| 8          | St Lawrence C of<br>E Church      | Church                                                                                                                              |                     |              |              | ~                                    |                                            |                                      |                  |                         |                    |                      |
| 9          | Pillerton Village<br>Hall         | Dancing, parties,<br>clubs, badminton                                                                                               | ~                   | ~            | ~            | ~                                    |                                            | ~                                    |                  |                         | ~                  |                      |
| 10         | Tysoe Methodist<br>Church         | Church                                                                                                                              |                     |              |              | ~                                    |                                            |                                      |                  |                         |                    |                      |

| Map<br>Ref | Organisation &<br>Contact Details<br>Assumption of<br>the Blessed<br>Virgin Mary | Activities,<br>Classes, Events<br>Church                                                                          | Children & Families | Young People | Older People | <ul> <li>Community Venues</li> <li>&amp; Meeting Points</li> </ul> | Community Organisations<br>& Social Groups | Leisure & Recreational<br>Activities | Advice & Support | Community Cafés & Foods | Health & Wellbeing | Education & Learning |
|------------|----------------------------------------------------------------------------------|-------------------------------------------------------------------------------------------------------------------|---------------------|--------------|--------------|--------------------------------------------------------------------|--------------------------------------------|--------------------------------------|------------------|-------------------------|--------------------|----------------------|
| 12         | Ashorne Village<br>Hall                                                          | Sports facilities,<br>lunch club, WI,<br>village walks, film<br>club                                              |                     |              |              | *                                                                  | •                                          | ~                                    |                  | •                       | ~                  |                      |
| 13         | Wellesbourne<br>Aviation Group<br>Museum                                         | History of<br>Wellesbourne<br>Airfield.                                                                           |                     |              |              |                                                                    |                                            | ~                                    |                  |                         |                    | ~                    |
| 14         | St Mary & St<br>Margaret C of E<br>Church                                        | Church                                                                                                            |                     |              |              | ~                                                                  |                                            |                                      |                  |                         |                    |                      |
| 15         | St Peter's & St<br>Paul's Church                                                 | Church                                                                                                            |                     |              |              | ~                                                                  |                                            |                                      |                  |                         |                    |                      |
| 16         | Parish Church of<br>St James                                                     | Church                                                                                                            |                     |              |              | •                                                                  |                                            |                                      |                  |                         |                    |                      |
| 17         | Compton Verney<br>House Trust                                                    | 120 acres of<br>parkland and<br>lake, art gallery,<br>café, dementia<br>café,<br>orienteering, Tai<br>Chi, museum | ~                   |              | ~            | •                                                                  | v                                          | •                                    | ~                | ~                       | ~                  | •                    |
| 18         | St Nicholas<br>Church                                                            | Church                                                                                                            |                     |              |              | ~                                                                  |                                            |                                      |                  |                         |                    |                      |
| 19         | Wellesbourne<br>Choral Society                                                   | Singing                                                                                                           |                     |              |              | •                                                                  | ~                                          | ~                                    |                  |                         |                    |                      |
| 20         | Wellesbourne &<br>District Lions<br>Club                                         | Non-political<br>service<br>organisation.                                                                         |                     |              |              | •                                                                  | •                                          |                                      |                  |                         |                    |                      |
| 21         | St Peters Church                                                                 | Church,<br>bellringing,<br>mothers union,<br>St Peter's<br>Singers,<br>University of the<br>Third Age,            | ~                   | ~            | ~            | •                                                                  | •                                          | •                                    |                  |                         |                    |                      |

| Map<br>Ref | Organisation &<br>Contact Details                    | Activities,<br>Classes, Events                                                                                                                                                                                                     | Children & Families | Young People | Older People | Community Venues<br>& Meeting Points | Community Organisations<br>& Social Groups | Leisure & Recreational<br>Activities | Advice & Support | Community Cafés & Foods | Health & Wellbeing | Education & Learning |
|------------|------------------------------------------------------|------------------------------------------------------------------------------------------------------------------------------------------------------------------------------------------------------------------------------------|---------------------|--------------|--------------|--------------------------------------|--------------------------------------------|--------------------------------------|------------------|-------------------------|--------------------|----------------------|
|            |                                                      | bridge club,<br>childcare and<br>pre-school<br>group, craft<br>group, slimming<br>club, youth<br>group.                                                                                                                            |                     |              |              |                                      |                                            |                                      |                  |                         |                    |                      |
| 22         | Wellesbourne<br>Library                              | Wellies<br>Children's<br>Centre, Muddy<br>Puddles Baby &<br>Toddler Group                                                                                                                                                          | ~                   | ~            |              |                                      | ~                                          | ~                                    |                  |                         |                    | •                    |
| 23         | Wellesbourne<br>Village Hall                         | WRAP<br>(Warwickshire<br>Reminiscence<br>Action Project) -<br>focus on<br>dementia,<br>dementia cafe,<br>Zumba, Oscars<br>Carers Group,<br>dancing, fitness<br>classes, flower<br>arranging, WI,<br>karate, walking<br>for Health. |                     |              | ~            | ~                                    | ~                                          | ~                                    | ~                | ~                       | ~                  |                      |
| 24         | Wellesbourne<br>and Walton<br>Local History<br>Group | History group                                                                                                                                                                                                                      |                     |              |              |                                      |                                            | ~                                    |                  |                         |                    | ~                    |
| 25         | Wellesbourne<br>Parish Council                       | Council<br>meetings,<br>Citizens Advice                                                                                                                                                                                            |                     |              |              | ~                                    | •                                          |                                      | ~                |                         |                    |                      |
| 26         | Wellesbourne C<br>of E Primary and<br>Nursery School | School                                                                                                                                                                                                                             |                     |              |              |                                      |                                            |                                      |                  |                         |                    | ~                    |
| 27         | Wellesbourne C<br>of E Primary<br>School             | School, zumba                                                                                                                                                                                                                      |                     |              |              | ~                                    | •                                          | ~                                    |                  |                         | ~                  | ~                    |

| Map<br>Ref | Organisation &<br>Contact Details               | Activities,<br>Classes, Events                                                          | Children & Families | Young People | Older People | Community Venues<br>& Meeting Points | Community Organisations<br>& Social Groups | Leisure & Recreational<br>Activities | Advice & Support | Community Cafés & Foods | Health & Wellbeing | Education & Learning |
|------------|-------------------------------------------------|-----------------------------------------------------------------------------------------|---------------------|--------------|--------------|--------------------------------------|--------------------------------------------|--------------------------------------|------------------|-------------------------|--------------------|----------------------|
| 28         | Chedham's Yard                                  | Themed events<br>about the yard,<br>tours,<br>demonstrations,<br>light<br>refreshments. | ~                   |              |              | *                                    | •                                          | •                                    |                  | •                       |                    | *                    |
| 29         | Hastings House<br>Medical Centre                | GP                                                                                      |                     |              |              |                                      |                                            |                                      |                  |                         | ~                  |                      |
| 30         | Wellesbourne<br>Sports &<br>Community<br>Centre | Fitness suite and<br>classes, 3G<br>pitches, tennis<br>and netball<br>courts. Art Group |                     |              |              | *                                    | •                                          | •                                    |                  |                         | ~                  |                      |
| 31         | Stratford<br>Beekeeping<br>Association          | Beekeepers                                                                              |                     |              |              |                                      |                                            | •                                    |                  |                         |                    |                      |
| 32         | Slimming World                                  | Slimming club                                                                           |                     |              |              |                                      | ~                                          |                                      |                  |                         | ~                  |                      |
| 33         | Shipston on<br>Stour Rotarians                  | Friendly club                                                                           |                     |              |              |                                      | •                                          |                                      |                  |                         |                    |                      |
| 34         | Stour Valley<br>Lions                           | Community<br>group                                                                      |                     |              |              |                                      | •                                          |                                      | ~                |                         |                    |                      |
| 35         | St Edmunds C of<br>E Church                     | Church,<br>Warwickshire<br>Carer Wellbeing<br>Service Carer<br>Clinic                   |                     |              | •            |                                      | •                                          | ~                                    | •                |                         | •                  |                      |
| 36         | Shipston Library                                | Library, Silver<br>Surfers computer<br>Iessons, Story<br>Stomp, Rhyme<br>Time           | ~                   | ~            | ~            |                                      |                                            | •                                    | ~                |                         |                    | •                    |
| 37         | Quakers                                         | Friends meeting house                                                                   |                     |              |              | •                                    |                                            |                                      | ~                |                         |                    |                      |
| 38         | Ellen Badger<br>Hospital                        | Community<br>hospital                                                                   |                     |              |              |                                      |                                            |                                      | ~                |                         | ~                  |                      |

| Map<br>Ref | Organisation &<br>Contact Details           | Activities,<br>Classes, Events                              | Children & Families | Young People | Older People | Community Venues<br>& Meeting Points | Community Organisations<br>& Social Groups | Leisure & Recreational<br>Activities | Advice & Support | Community Cafés & Foods | Health & Wellbeing | Education & Learning |
|------------|---------------------------------------------|-------------------------------------------------------------|---------------------|--------------|--------------|--------------------------------------|--------------------------------------------|--------------------------------------|------------------|-------------------------|--------------------|----------------------|
| 39         | Shipston Rugby<br>Club                      | Rugby club                                                  |                     |              |              |                                      |                                            | ~                                    |                  |                         | ~                  |                      |
| 40         | Stour Singers                               | Choral group                                                |                     |              |              |                                      |                                            | ~                                    |                  |                         |                    |                      |
| 41         | Age UK lunch<br>Club                        | Bingo, older<br>people lunch<br>club                        |                     |              | ~            |                                      |                                            | ~                                    |                  | ~                       |                    |                      |
| 42         | St John's<br>Ambulance                      | Volunteer<br>medical support                                |                     |              |              |                                      | ✓                                          |                                      |                  |                         | ~                  |                      |
| 43         | Sheldon Bosley<br>Hub                       | Bingo                                                       |                     |              | ~            |                                      | ✓                                          | ~                                    |                  |                         |                    |                      |
| 44         | Shipston Arts<br>and Crafts<br>Society      | Arts and crafts,<br>bridge, choir,<br>Shipston<br>Stitchers |                     |              |              | •                                    | •                                          | ~                                    |                  |                         |                    | ~                    |
| 45         | Our Lady & St<br>Michael Catholic<br>Church | Church                                                      |                     |              |              | •                                    |                                            |                                      |                  |                         |                    |                      |
| 46         | Shipston Youth<br>Club                      | Youth club, table tennis, pool                              |                     | ~            |              |                                      | ~                                          | ~                                    |                  | ~                       | ~                  |                      |
| 47         | Shipston<br>Widows                          | Social lunch                                                |                     |              | ~            |                                      | ✓                                          | ~                                    |                  | ~                       | ~                  |                      |
| 48         | Methodist<br>Church                         | Church, Shipston<br>Music Society                           |                     |              |              | •                                    | ✓                                          | ~                                    |                  |                         | ~                  |                      |
| 49         | Norgren Bowls<br>Club                       | Bowls                                                       |                     |              |              |                                      |                                            | ~                                    |                  |                         |                    |                      |
| 50         | Shipston<br>Excelsior<br>Football           | Football, lawn<br>tennis, cricket                           | ~                   | ~            | ~            |                                      | ~                                          | ~                                    |                  |                         | ~                  |                      |
| 51         | Guides/scouts                               | Scouts and<br>guides, baby and<br>toddler group             | ~                   | ~            |              | ~                                    | •                                          |                                      |                  |                         |                    |                      |
| 52         | Stour Valley<br>Baptist Church              | Church                                                      |                     |              |              | ~                                    |                                            |                                      |                  |                         |                    |                      |

| Map<br>Ref | Organisation &<br>Contact Details | Activities,<br>Classes, Events                                                                                 | Children & Families | Young People | Older People | Community Venues<br>& Meeting Points | Community Organisations<br>& Social Groups | Leisure & Recreational<br>Activities | Advice & Support | Community Cafés & Foods | Health & Wellbeing | Education & Learning |
|------------|-----------------------------------|----------------------------------------------------------------------------------------------------------------|---------------------|--------------|--------------|--------------------------------------|--------------------------------------------|--------------------------------------|------------------|-------------------------|--------------------|----------------------|
| 53         | Age UK Lunch<br>Club              | Older people<br>lunch club,<br>singing,<br>dementia cafe                                                       |                     |              | ~            |                                      | •                                          | ~                                    |                  | ~                       | ~                  |                      |
| 54         | Ilmington Village<br>Hall         | Pilates, film<br>nights, amateur<br>dramatics,<br>parties, quiz<br>nights,<br>emergency heart<br>defibrillator | *                   | ~            | ~            | *                                    | •                                          | •                                    |                  |                         | ~                  |                      |
| 55         | Shipston Town<br>Band             | Brass band                                                                                                     |                     |              |              |                                      | ~                                          | ~                                    |                  |                         |                    |                      |
| 56         | Rotary Club                       | Humanitarian<br>club                                                                                           |                     |              |              |                                      | ~                                          |                                      |                  |                         |                    |                      |
| 57         | St Mary's Church                  | Church                                                                                                         |                     |              |              | ~                                    |                                            |                                      |                  |                         |                    |                      |
| 58         | St Gregory's<br>Church            | Church                                                                                                         |                     |              |              | •                                    |                                            |                                      |                  |                         |                    |                      |
| 59         | St Peter & St<br>Paul C of E      | Church                                                                                                         |                     |              |              | ~                                    |                                            |                                      |                  |                         |                    |                      |
| 60         | Long Compton<br>Cricket Club      | Cricket club,<br>sports                                                                                        |                     |              |              | ~                                    |                                            | ~                                    |                  |                         |                    |                      |
| 61         | Long Compton<br>Bowls Club        | Bowls club,<br>history society,<br>over 60's club,<br>gardening club                                           |                     |              | •            | •                                    | •                                          | ~                                    |                  |                         |                    |                      |
| 62         | Long Compton<br>Parish Council    | Parish Council                                                                                                 |                     |              |              | ~                                    |                                            |                                      |                  |                         |                    |                      |
| 63         | St Michael & All<br>Angels        | Church                                                                                                         |                     |              |              | ~                                    |                                            |                                      |                  |                         |                    |                      |
| 64         | St Michael's<br>Church            | Church                                                                                                         |                     |              |              | ~                                    |                                            |                                      |                  |                         |                    |                      |
| 65         | Townsend Hall                     | Music classes,<br>dance, toddler<br>and baby group,                                                            | ~                   | ~            | ~            | ~                                    | ~                                          | ~                                    |                  |                         | ~                  |                      |

| Map<br>Ref | Organisation &<br>Contact Details                                | Activities,<br>Classes, Events                                                                            | Children & Families | Young People | Older People | Community Venues<br>& Meeting Points | Community Organisations<br>& Social Groups | Leisure & Recreational<br>Activities | Advice & Support | Community Cafés & Foods | Health & Wellbeing | Education & Learning |
|------------|------------------------------------------------------------------|-----------------------------------------------------------------------------------------------------------|---------------------|--------------|--------------|--------------------------------------|--------------------------------------------|--------------------------------------|------------------|-------------------------|--------------------|----------------------|
|            |                                                                  | community<br>group,<br>badminton, kick<br>boxing, table<br>tennis, amateur<br>dramatics.                  |                     |              |              |                                      |                                            |                                      |                  |                         |                    |                      |
| 66         | Ettington<br>Community<br>Centre                                 | Community<br>centre, FitSteps,<br>VeraFlow                                                                | ~                   | ~            | ~            | ~                                    |                                            | ~                                    |                  |                         | ~                  |                      |
| 67         | Parish Church of<br>Holy Trinity & St<br>Thomas of<br>Canterbury | Church                                                                                                    |                     |              |              | ~                                    |                                            |                                      |                  |                         |                    |                      |
| 68         | Newbold on<br>Stour Village Hall                                 | Parties,<br>meetings, dance,<br>exercise classes,<br>adult education                                      | ~                   | ~            | ~            | ~                                    | •                                          | ~                                    |                  | ~                       | •                  | ~                    |
| 69         | St Lawrence's<br>Church                                          | Church                                                                                                    |                     |              |              | ~                                    |                                            |                                      |                  |                         |                    |                      |
| 70         | St Denys Church                                                  | Church                                                                                                    |                     |              |              | ~                                    |                                            |                                      |                  |                         |                    |                      |
| 71         | St Peter's<br>Church                                             | Church                                                                                                    |                     |              |              | ~                                    |                                            |                                      |                  |                         |                    |                      |
| 72         | Lower Brailes<br>Village Hall                                    | Parties, music<br>events, dance<br>classes,<br>meetings,<br>quizzes, summer<br>concerts, sports<br>events | *                   | ~            | ~            | ~                                    | •                                          | ~                                    |                  | ~                       | ~                  |                      |
| 73         | Stour Valley<br>Probus                                           | Friendly club                                                                                             |                     |              |              |                                      | ~                                          |                                      |                  |                         |                    |                      |
| 74         | St George's C of<br>E                                            | Church                                                                                                    |                     |              |              | ~                                    |                                            |                                      |                  |                         |                    |                      |
| 75         | St Peter and Paul<br>Church                                      | Church                                                                                                    |                     |              |              | ~                                    |                                            |                                      |                  |                         |                    |                      |