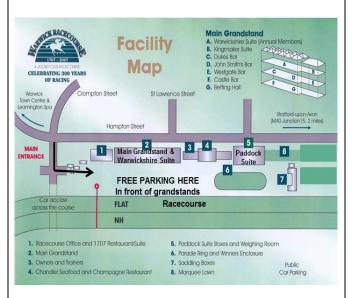

# **Final Directions**

- 1. At the roundabout take the first exit onto Stratford Road.
- 2. At the next roundabout take the second exit, staying on Stratford Road.
- 3. After 1 mile take the left turn onto Bowling Green Street. This road is immediately before the church.
- 4. Turn left almost immediately after joining Bowling Green Street onto Friars St.
- 5. Several hundred feet along Friars Street you will come to an offset crossroads. Turn right at these crossroads onto Bread & Meat Close.
- 6. Keep left and go through the green gates and continue.
- 7. Parking is in front of the main grandstand and in front of area marked 3 and 4 on the map and is free. If you find yourself in a pay and display car park you are in the wrong area.
- 8. Once parked please follow the notices to the Paddock building which is located at building 5 on the map. Please follow the signs and make your way upstairs to the Paddock Suite 5 & 6.

Disabled Access – The lift for the Paddock Suites is located at the far end of the building next to the stairs. Paddock Suites 5 & 6 is located on the second floor.