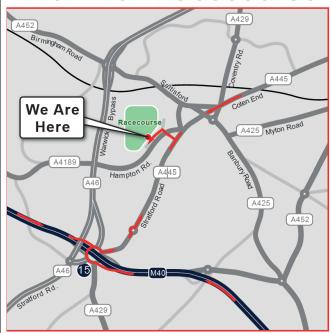

## Directions from M40 Junction 15

- 1. Whether driving northbound or southbound on the M40, take the exit at junction 15 for A46/A429 Warwick/Coventry.
- 2. When driving southbound keep right and then take the second exit at the Longbridge Island roundabout.
- 3. Northbound drivers should keep right and take the fifth exit at the Longbridge Island roundabout onto Stratford Road.

## Directions from M1 and M69 with A46

- 1. Leave the M1 at junction 21 and take the third exit for the M69 heading to Birmingham.
- 2. Follow the M69 for 15 miles, continuing onto the A46/Coventry Eastern Bypass.
- 3. At the roundabout take the first exit, staying on the Coventry Eastern Bypass.
- 4. Take the second exit at the next roundabout and continue on for another 2 miles.
- 5. Use the left lane to exit onto the A46 slip road, heading to Warwick.
- 6. At the top of the slip road keep left and continue onto the A46/Warwick Bypass.
- 7. Travel along the Warwick Bypass for almost 10 miles and then keep left to stay on the Warwick Bypass.

# **Final Directions**

- 1. At the roundabout take the first exit onto Stratford Road.
- 2. At the next roundabout take the second exit, staying on Stratford Road.
- 3. After 1 mile take the left turn onto Bowling Green Street. This road is immediately before the church.
- 4. Turn left almost immediately after joining Bowling Green Street onto Friars St.
- 5. Several hundred feet along Friars Street you will come to an offset crossroads. Turn right at these crossroads onto Bread & Meat Close.
- 6. Keep left and go through the green gates and continue.
- 7. Parking is in front of the main grandstand and in front of area marked 3 and 4 on the map and is free. If you find yourself in a pay and display car park you are in the wrong area.
- 8. Once parked please follow the notices to the Paddock building which is located at building 5 on the map. Please follow the signs and make your way upstairs to the Paddock Suite 5 & 6.