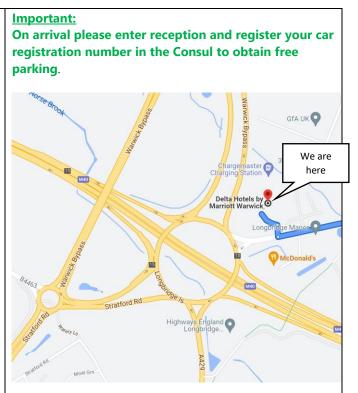

## Driver Education Services: 01926 412990

**Directions from Warwick Bypass** 

Warwickshire

County Counci

Head south on Warwick Bypass/A46 travelling from Coventry/Kenilworth/Leamington Spa

Keep left to continue on Warwick Bypass

At Longbridge Island, take the 1st exit onto Stratford Rd/A429 towards Warwick

Turn left onto The Peacocks

Turn left to stay on The Peacocks

Destination will be on the right

**Delta Hotels by Marriott Warwick** Stratford Rd, Warwick CV34 6RE

Directions from M40 in either direction M40

At junction 15, take the A429 exit to Warwick/Stratford/Coventry/A46 At Longbridge Island, take the exit onto Stratford Rd/A429 towards Warwick

Turn left onto The Peacocks

Turn left to stay on The Peacocks

Destination will be on the right Delta Hotels by Marriott Warwick

## Directions from the A429 Stratford Road

Take Warwick Rd/A429 and A46 to The Longbridge Island, take the exit onto Stratford Rd/A429 towards Warwick

Turn left onto The Peacocks

Turn left to stay on The Peacocks

Destination will be on the right Delta Hotels by Marriott Warwick