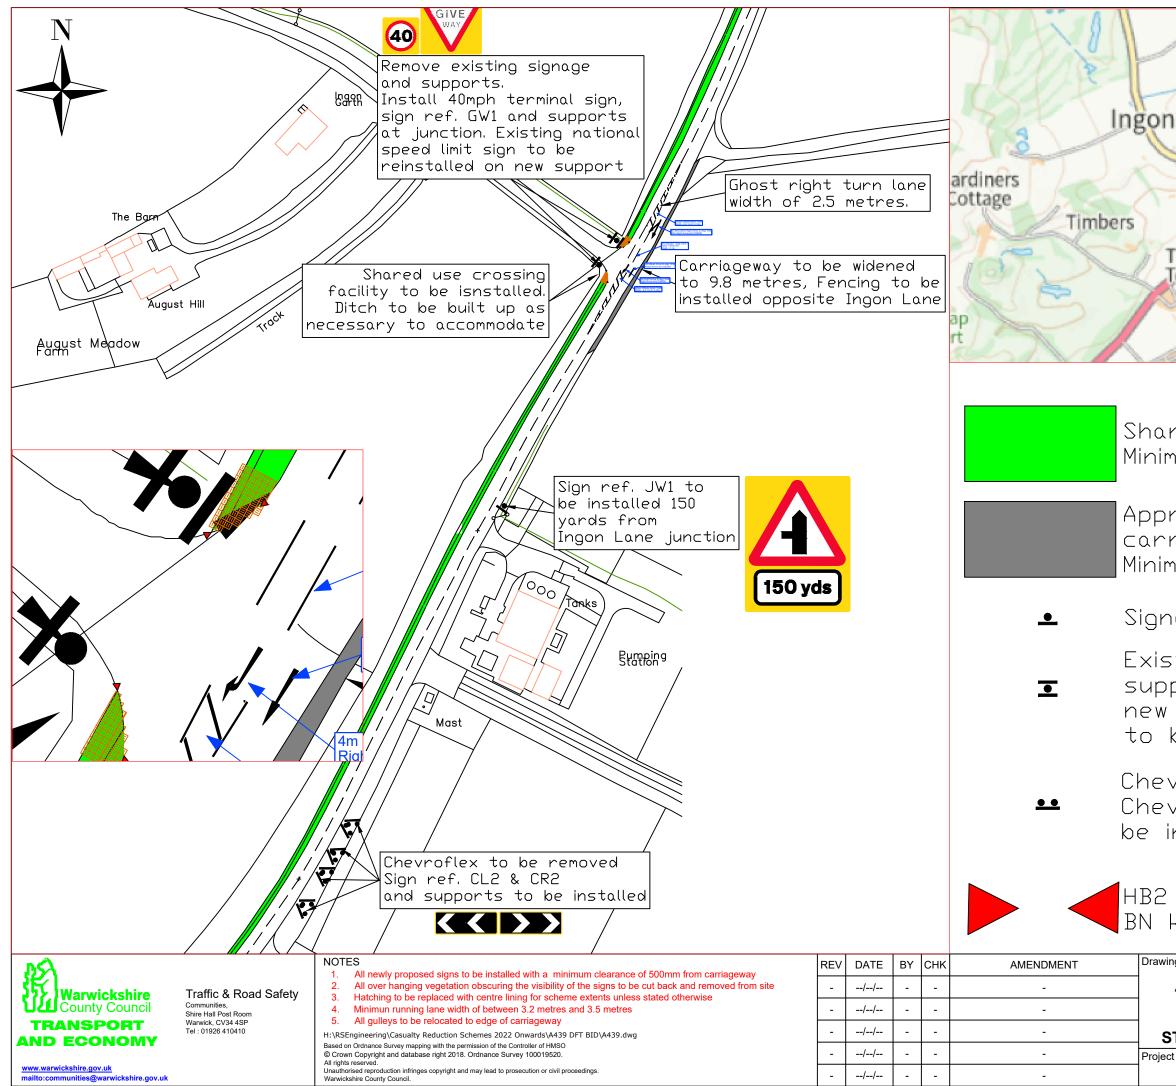

| red use facility<br>num width of 3.5 metres<br>rox 112m squared of new<br>riegeway to be installed.<br>num lane width of 3.75m<br>hage to be installed<br>sting signage and<br>ports to be removed,<br>signs and supports<br>be installed<br>vroflex to be removed<br>vron signage to<br>installed<br>transition with<br>kerb.<br>ng title<br>A439 WARWICK ROAD<br>INGON LANE                                                         | Cottag                                                                                                  | ges Ha<br>Ro     |  |
|---------------------------------------------------------------------------------------------------------------------------------------------------------------------------------------------------------------------------------------------------------------------------------------------------------------------------------------------------------------------------------------------------------------------------------------|---------------------------------------------------------------------------------------------------------|------------------|--|
| River Avon<br>Key<br>red use facility<br>mum width of 3.5 metres<br>rox 112m squared of new<br>riegeway to be installed.<br>mum lane width of 3.75m<br>hage to be installed<br>sting signage and<br>ports to be removed,<br>signs and supports<br>be installed<br>vroflex to be removed<br>vron signage to<br>installed<br>transition with<br>kerb.<br>mg title<br>A439 WARWICK ROAD<br>INGON LANE<br>STRATFORD-UPON-AVON<br>ct title |                                                                                                         |                  |  |
| num width of 3.5 metres<br>rox 112m squared of new<br>riegeway to be installed.<br>num lane width of 3.75m<br>hage to be installed<br>sting signage and<br>ports to be removed,<br>signs and supports<br>be installed<br>vroflex to be removed<br>vron signage to<br>installed<br>transition with<br>kerb.<br>ng title<br>A439 WARWICK ROAD<br>INGON LANE<br>STRATFORD-UPON-AVON<br>at title<br>Drawing number                        |                                                                                                         | /on -            |  |
| riegeway to be installed.<br>num lane width of 3.75m<br>hage to be installed<br>sting signage and<br>ports to be removed,<br>signs and supports<br>be installed<br>vroflex to be removed<br>vron signage to<br>installed<br>transition with<br>kerb.<br>ng title<br>A439 WARWICK ROAD<br>INGON LANE<br>STRATFORD-UPON-AVON<br>ct title<br>Drawing number                                                                              | red use facility<br>num width of 3.5                                                                    | metres           |  |
| sting signage and<br>ports to be removed,<br>signs and supports<br>be installed<br>vroflex to be removed<br>vron signage to<br>installed<br>transition with<br>kerb.<br>mg title<br>A439 WARWICK ROAD<br>INGON LANE<br>TRATFORD-UPON-AVON<br>ct title<br>Drawing number                                                                                                                                                               | riegeway to be                                                                                          | installed.       |  |
| vron signage to<br>installed<br>transition with<br>kerb,<br>Ing title<br>A439 WARWICK ROAD<br>INGON LANE<br>STRATFORD-UPON-AVON<br>Ct title<br>Drawn by<br>RO'C<br>MAL<br>Date<br>12/02/2024<br>Scale<br>NTS @ A3_L<br>Drawing number                                                                                                                                                                                                 | nage to be installed<br>sting signage and<br>ports to be removed,<br>signs and supports<br>be installed |                  |  |
| kerb,<br>ing title<br>A439 WARWICK ROAD<br>INGON LANE<br>Checked by<br>RO'C<br>Drawn by<br>RO'C<br>MAL<br>Date<br>12/02/2024<br>Scale<br>NTS @ A3_L<br>Drawing number                                                                                                                                                                                                                                                                 | vroflex to be r<br>vron signage to<br>installed                                                         | emoved           |  |
| A439 WARWICK ROAD<br>INGON LANE RO'C MAL   Date 12/02/2024   STRATFORD-UPON-AVON Scale   NTS @ A3_L   Drawing number                                                                                                                                                                                                                                                                                                                  | kerb.                                                                                                   |                  |  |
| STRATFORD-UPON-AVON   NTS @ A3_L     ct title   Drawing number                                                                                                                                                                                                                                                                                                                                                                        | A439 WARWICK ROAD                                                                                       | RO'C MAL<br>Date |  |
| -                                                                                                                                                                                                                                                                                                                                                                                                                                     | TRATFORD-UPON-AVON                                                                                      | NTS @ A3_L       |  |
|                                                                                                                                                                                                                                                                                                                                                                                                                                       |                                                                                                         | -                |  |