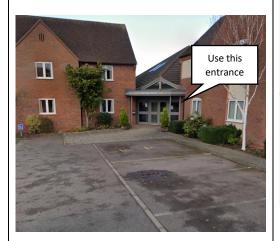

## **Directions from Studley**

Head south out of Studley on A435. Once you have reached Kings Coughton the hotel entrance will be on the left. Once parked head towards the kings' rooms entrance (not reception)

## Directions from Stratford upon Avon

Take A422 to Alcester Road/A46
Follow A46 and then A435
Hotel entrance will be on the right.
Once parked head towards the kings' rooms entrance (not reception)

## **Directions from Redditch**

Take Alvechurch Highway/A441 out of Redditch Follow A441 towards A448 and then A435 Hotel entrance will be on the left Once parked head towards the kings' rooms entrance (not reception)

Disabled Parking is located right outside the Kings Rooms entrance.