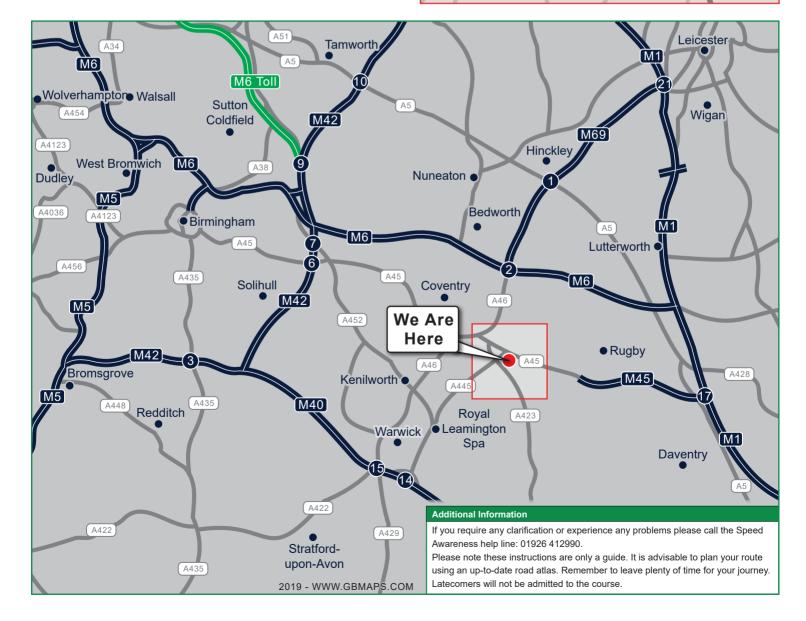

### Directions from London and M1

1. Travelling north on the M1, keep left and take the junction 17 exit towards Coventry South on the M45.

2. After 3 miles on the M45 take the first exit onto Coventry Road / A45.

3. A mile and a half later stay in the left lane and take the second exit onto London Road/A45

4. Keep left at the next roundabout, taking the first exit onto Learnington Road / A445. 5. Two hundred feet before the next roundabout turn left into Sports Connexion. Our premises are signposted on the roadside.

# Directions from M69 Southbound

- 1. After driving southbound on the M69, continue onto the A46, Coventry Eastern Bypass. 2. Take the first exit at the next roundabout you come to, using the left-hand lane.
- 3. 1 mile later use the middle lane to take the second exit, staying on the Coventry
- Eastern Bypass

4. Keep left on the A46 to use the A45 slip road on Stonebridge Highway.

5. At the top of the sliproad take the first exit onto London Road/A45.

6. Use the left-hand lane to exit the A45 onto Southam / Ryton Plant / Ryton. This road will take you on a single lane bridge over the A45.

7. At the next roundabout take the second exit onto Oxford Road/A423. Follow this road for one mile until you reach the next roundabout.

8. Take the first exit onto Learnington Road. Our premises are a few hundred feet down this road