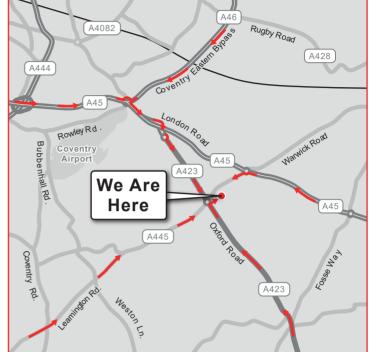

### Directions from London and M1

1. Travelling north on the M1, keep left and take the junction 17 exit towards Coventry South on the M45.

2. After 3 miles on the M45 take the first exit onto Coventry Road / A45.

3. A mile and a half later stay in the left lane and take the second exit onto London Road/A45

4. Keep left at the next roundabout, taking the first exit onto Learnington Road / A445. 5. Two hundred feet before the next roundabout turn left into Sports Connexion. Our premises are signposted on the roadside.

# Directions from M69 Southbound

- 1. After driving southbound on the M69, continue onto the A46, Coventry Eastern Bypass. 2. Take the first exit at the next roundabout you come to, using the left-hand lane.
- 3. 1 mile later use the middle lane to take the second exit, staying on the Coventry
- Eastern Bypass

4. Keep left on the A46 to use the A45 slip road on Stonebridge Highway.

5. At the top of the sliproad take the first exit onto London Road/A45.

6. Use the left-hand lane to exit the A45 onto Southam / Ryton Plant / Ryton. This road will take you on a single lane bridge over the A45.

7. At the next roundabout take the second exit onto Oxford Road/A423. Follow this road for one mile until you reach the next roundabout.

8. Take the first exit onto Learnington Road. Our premises are a few hundred feet down this road