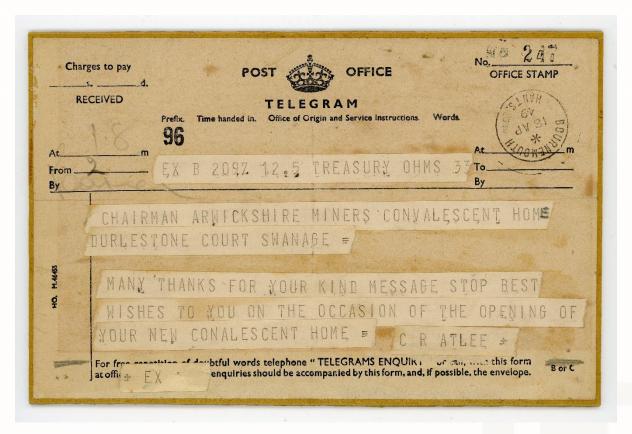

Figure 3: Warwickshire County Record Office, CR3323/887/3

<u>CR3323/887/3</u> EX B 2097 12.5 TREASURY OHMS 33 CHAIRMAN [W]ARWICKSHIRE MINERS CONVALESCENT HOME DURLESTONE COURT SWANAGE = MANY THANKS FOR YOUR KIND MESSAGE STOP BEST WISHES TO YOU ON THE OCCASION OF THE OPENING OF YOUR NEW CONVALESCENT HOME = C R AT[T]LEE +