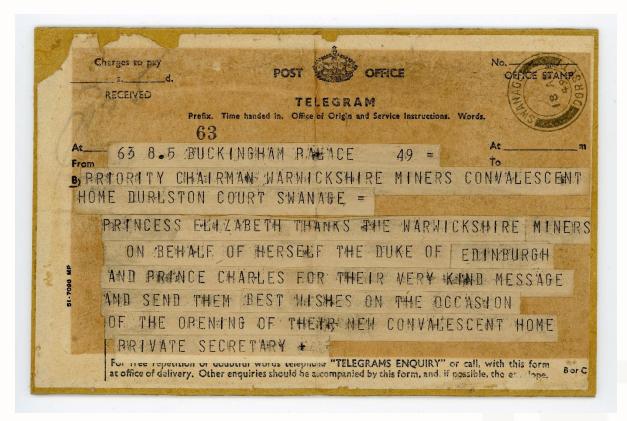

Figure 2: Warwickshire County Record Office, CR3323/887/2

On Easter Monday afternoon, 18 April 1949, Durlston Court was officially opened by The Right Hon. Hugh Gaitskell, C.B.E., M.P., Minister of Fuel and Power, at a ceremony attended by the Chairman and members of the Swanage Urban District Council, alongside representatives from the Miners' Welfare Commission, the National Union of Mineworkers, and Warwickshire Miners' Association.

## CR3323/887/2

63 8.5 BUCKINGHAM PALACE 49 = PRIORITY CHARIMAN WARWICKSHIRE MINERS CONVALESCENT HOME DURLSTON COURT SWANAGE = PRINCESS ELIZABETH THANKS THE WARWICKSHIRE MINERS ON BEHALF OF HERSELF THE DUKE OF EDINBURGH AND PRINCE CHARLES FOR THEIR VERY KIND MESSAGE AND SEND THEM BEST WISHES ON THE OCCASION OF THE OPENING OF THEIR NEW CONVALESCENT HOME PRIVATE SECRETARY +