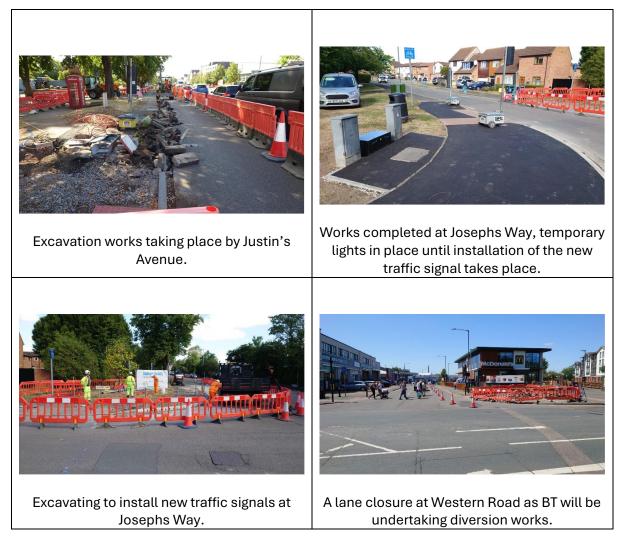

## Phase 3 works:

This phase includes works from St Peter's Way to Arden Street.

The inbound footway towards Justin's Avenue is currently being widened to provide a 3-metre shareduse facility for pedestrians and cyclists.

The existing controlled pedestrian crossing located between Joseph's Way and Justin's Avenue has been removed to enable footway widening. Installation of ducting and signal infrastructure is underway at Joseph's Way, with new traffic signals scheduled to become operational during week commencing 7 July 2025.