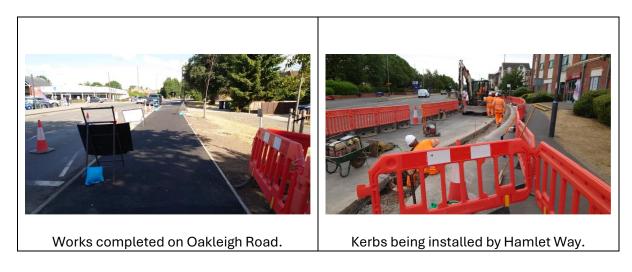

## Phase 3 works:

This phase includes works from St Peter's Way to Arden Street.

The inbound footway towards Justin's Avenue is currently being widened to provide a 3-metre shareduse facility for pedestrians and cyclists.